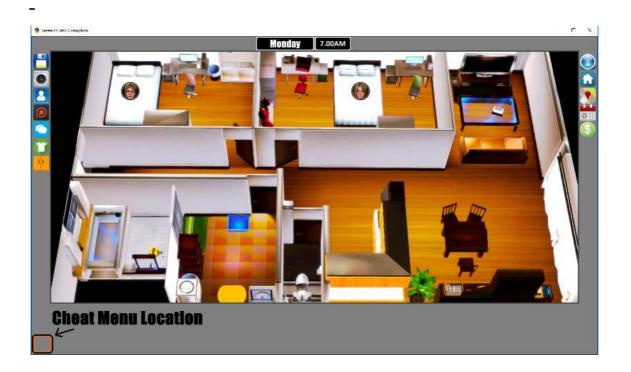

## Walkthrough - Guide (Some Tips)

- (Cheat Menu)

- When start the game, You can see in the first time the two shower scenes ( Mom and Sis )

- After MC always need look in the shower for see new

-

scenes increased in this version.