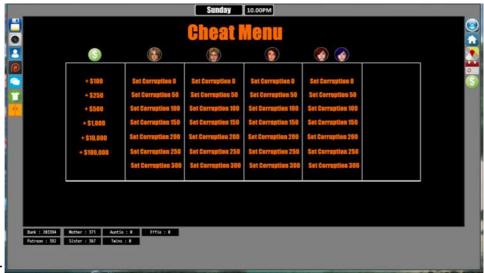

## Walkthrough - Guide (Some Tips)

- (Cheat Menu)

- When start the game, You can see in the first time the two shower scenes ( Mom and Sis )

- After MC always need look in the shower for see new

-

scenes increased in this version.

- I advise You only increase "Money" in the Cheat Menu
- for see all the scenes, and don't lost anything.
- After You can look the Map and go for Mom's work, and see the Layla's scene not much for now.
- Come back home and work, when Mom and Sis are in the house, again You can see the two shower scenes in the evening and always look for the new scenes too (Great scenes)
- 5.00PM Mom in the Kitchen doing tea. Help Her -
- 7.00PM Sis washing dishes. Help Her -
- And from now on You need increase the corruption ( Mom and Sis ), have a dinner 6.00PM, and You need always change, one day You can talk with Mom seeing TV, after do massage in Sis, in the other day You can do massage in Mom and see TV with Sis, this way You can increase both ( Evening scenes ).
- In the shower always look, and You can see new scenes when CP is growing. New scenes with (Mom) and (Sis). In the toilet has new scenes with (Mom) and (Sis).