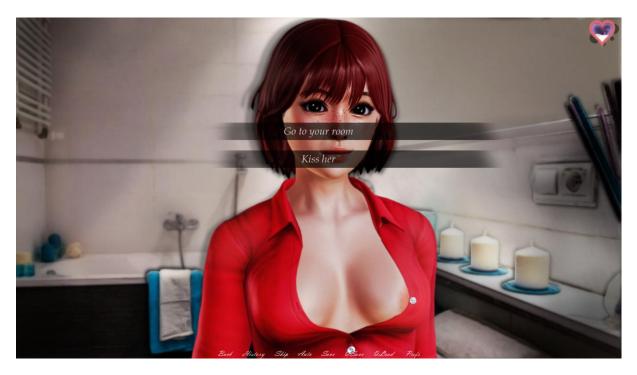

## Julia's path:

"Be a good adviser": submissive - 1

"Just kiss her neck": teacher + 1

"Take a shower": A short scene with Eva.

"Masturbate":

"Go to your room": submissive + 1

"Kiss her": "Touch her breasts": teacher + 1 "Go as far as you can": shame + 1, best ending of this scene. **"Punishment" scenes in future updates unlocked.** 

## Eva's path

"Fight": jealousy - 5

"Masturbate":

"Go to your room": submissive + 1

"Kiss her": "Touch her breasts": teacher + 1 "Go as far as you can": jealousy + 1, Julia will be jealous and will not let the main hero finish if he is on Eva's path.