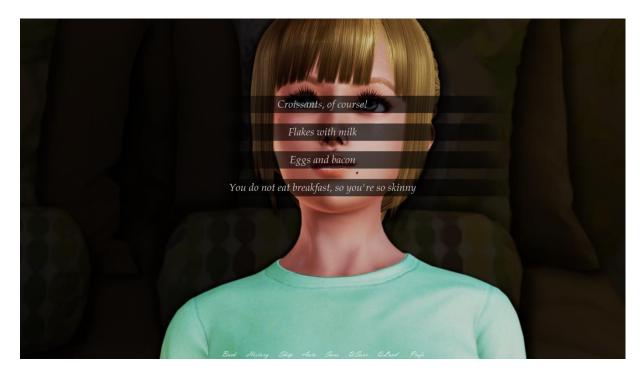

"Croissants, of course!", "You don't like cut flowers", "Strawberry shape"

If feet > 2 this scene will be a little longer:

But Julia will not let the main character finish, because she is mean.

"Croissants, of course!", "You don't like cut flowers", "Strawberry shape"

The best ending.