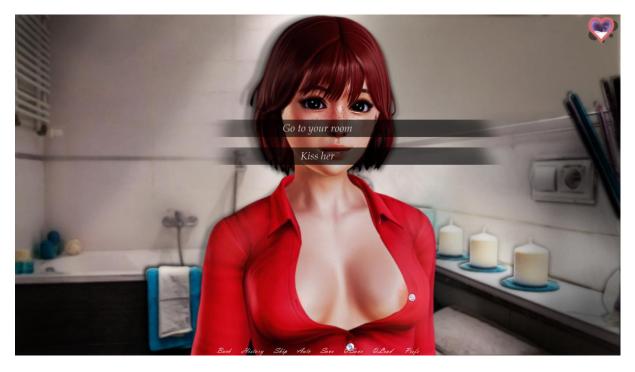

## Julia's path:

"Be a good adviser": submissive - 1

"Just kiss her neck": teacher + 1

"Take a shower": A short scene with Eva.

"Masturbate":

"Go to your room": submissive + 1

"Kiss her": "Touch her breasts": teacher + 1 "Go as far as you can": shame + 1, best ending of this scene. **"Punishment" scenes in future updates unlocked.** 

## Eva's path

"Fight": jealousy - 5

"Masturbate":

"Go to your room": submissive + 1

"Kiss her": "Touch her breasts": teacher + 1 "Go as far as you can": jealousy + 1, Julia will be jealous and will not let the main hero finish if he is on Eva's path.