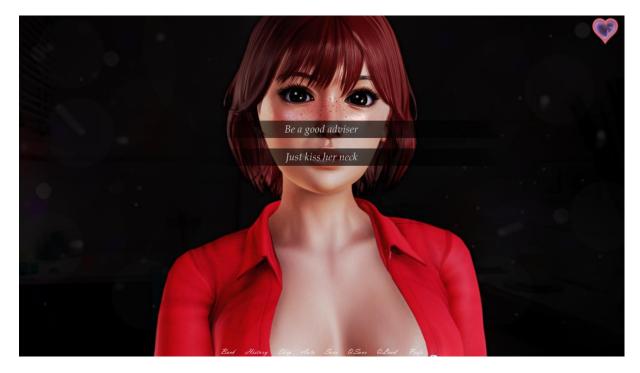

## Julia's path:

"Be a good adviser": submissive - 1

"Just kiss her neck": teacher + 1

"Take a shower": A short scene with Eva.

"Masturbate":

"Go to your room": submissive + 1

"Kiss her": "Touch her breasts": teacher + 1 "Go as far as you can": shame + 1, best ending of this scene. **"Punishment" scenes in future updates unlocked.** 