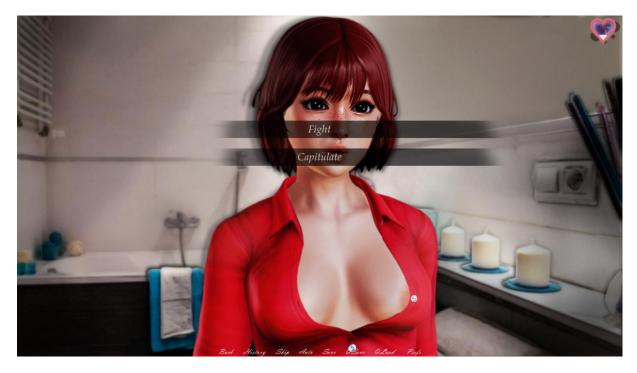

## Eva's path

"Fight": jealousy - 5

"Masturbate":

"Go to your room": submissive + 1

"Kiss her": "Touch her breasts": teacher + 1 "Go as far as you can": jealousy + 1, Julia will be jealous and will not let the main hero finish if he is on Eva's path.