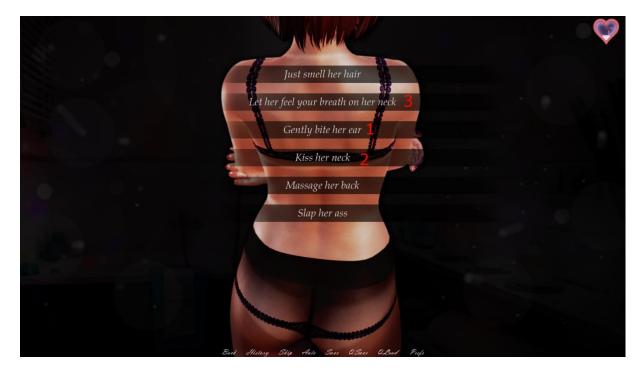

## Julia's path:

"Be a good adviser": submissive - 1

"Just kiss her neck": teacher + 1

"Take a shower": A short scene with Eva.

"Masturbate":

"Go to your room": submissive + 1

"Kiss her": "Touch her breasts": teacher + 1 "Go as far as you can": shame + 1, best ending of this scene. **"Punishment" scenes in future updates unlocked.** 