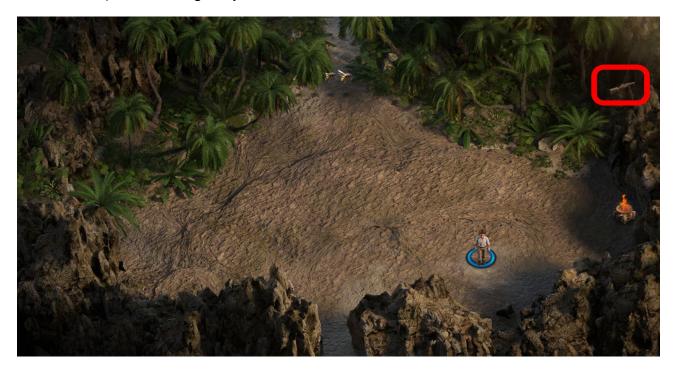

Go to Estero Park, go through the teleport. You need to get this gun. Use the Whip that Janet gave you.

In the inventory, choose an Old Musket. Then a Small Screwdriver. Now you have a Gunpowder.

Go North through the bees (up), and tap on this orange light. Use the Whip. +1 Diana's Profile

Now go South to the river (down) and turn left. On the rock is the Chest Key, use the Whip to get it.

Go back to the beginning of the Park through the teleport, and go West to the end (left), then go to the river (up). There is an orange light under the palm tree. +1 Naomi's Profile