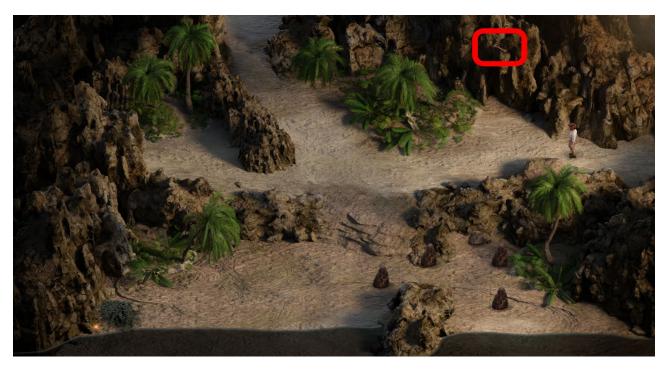

- The gunpowder can be used in a cannon. Where have you seen a cannon?

Go to the Lighthouse. Tap this gun, use the Gunpowder

Go to the new location on the left. Pick up the Crypt Key, read the diary and open the chest (you already have the key). There is also a new crafting page at the bottom. +1 Kamasutra Page