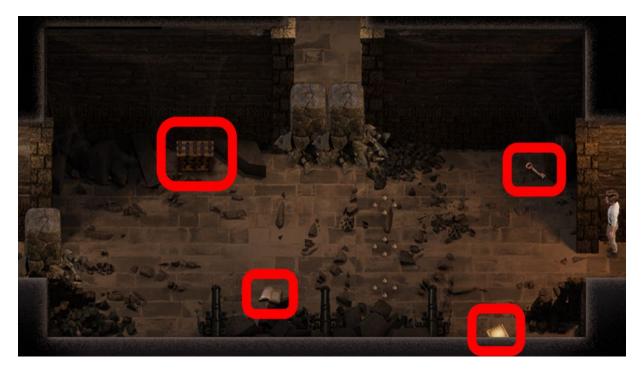

- The gunpowder can be used in a cannon. Where have you seen a cannon?

Go to the Lighthouse. Tap this gun, use the Gunpowder

Go to the new location on the left. Pick up the Crypt Key, read the diary and open the chest (you already have the key). There is also a new crafting page at the bottom. +1 Kamasutra Page

Go to the Cemetery, and use the Crypt Key on the chapel door.

Pick up the Broken Key (not yet applicable in this update), Rosa Moss, and break the vase (it contains a Gold Talisman).

Now you need to craft Jasmine Massage Oil (page crafting in the Lighthouse).