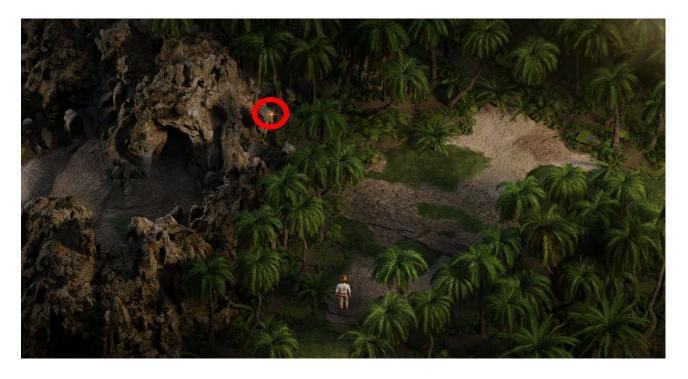

Now go South to the river (down) and turn left. On the rock is the Chest Key, use the Whip to get it.

Go back to the beginning of the Park through the teleport, and go West to the end (left), then go to the river (up). There is an orange light under the palm tree. +1 Naomi's Profile