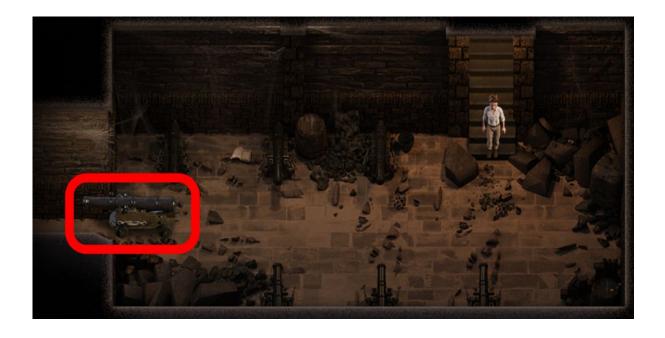

Go to Estero Park, go through the teleport. You need to get this gun. Use the Whip that Janet gave you.

In the inventory, choose an Old Musket. Then a Small Screwdriver. Now you have a Gunpowder.

Go North through the bees (up), and tap on this orange light. Use the Whip. +1 Diana's Profile

- The gunpowder can be used in a cannon. Where have you seen a cannon?

Go to the Lighthouse. Tap this gun, use the Gunpowder

Go to the new location on the left. Pick up the Crypt Key, read the diary and open the chest (you already have the key). There is also a new crafting page at the bottom. +1 Kamasutra Page