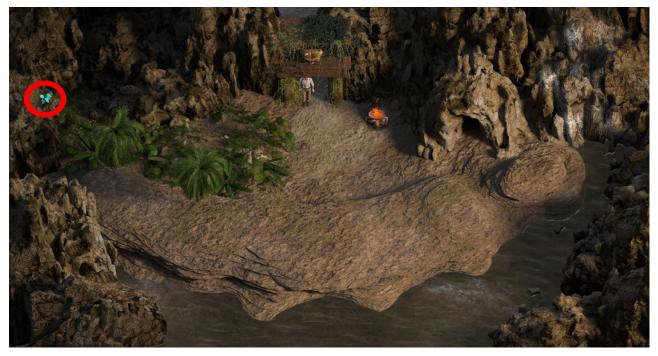

Now go South to the river (down) and turn left. On the rock is the Chest Key, use the Whip to get it.

Go back to the beginning of the Park through the teleport, and go West to the end (left), then go to the river (up). There is an orange light under the palm tree. +1 Naomi's Profile