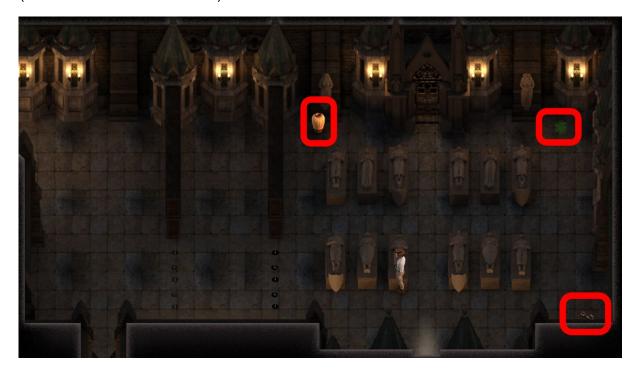

Go to the Cemetery, and use the Crypt Key on the chapel door.

Pick up the Broken Key (not yet applicable in this update), Rosa Moss, and break the vase (it contains a Gold Talisman).

Now you need to craft Jasmine Massage Oil (page crafting in the Lighthouse).