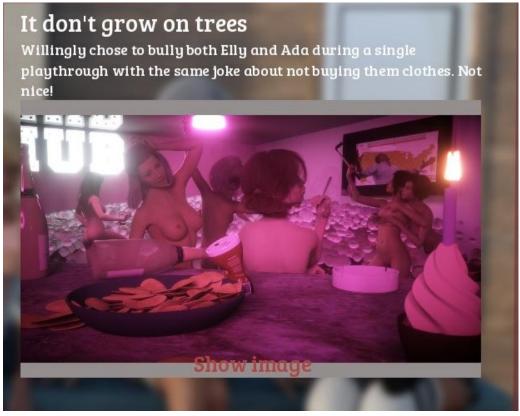

It don't grow on trees requires you to jokingly say no 2 different times during the same playthrough/route when you go shopping with Elly and then later with Ada.

During the Harem route you'll help Sofi choose a wig. In the background a girl is getting her hair done. After she gets up and walks past you, the MC will turn his head. I recommend staying on that image for a bit longer than 5 seconds.