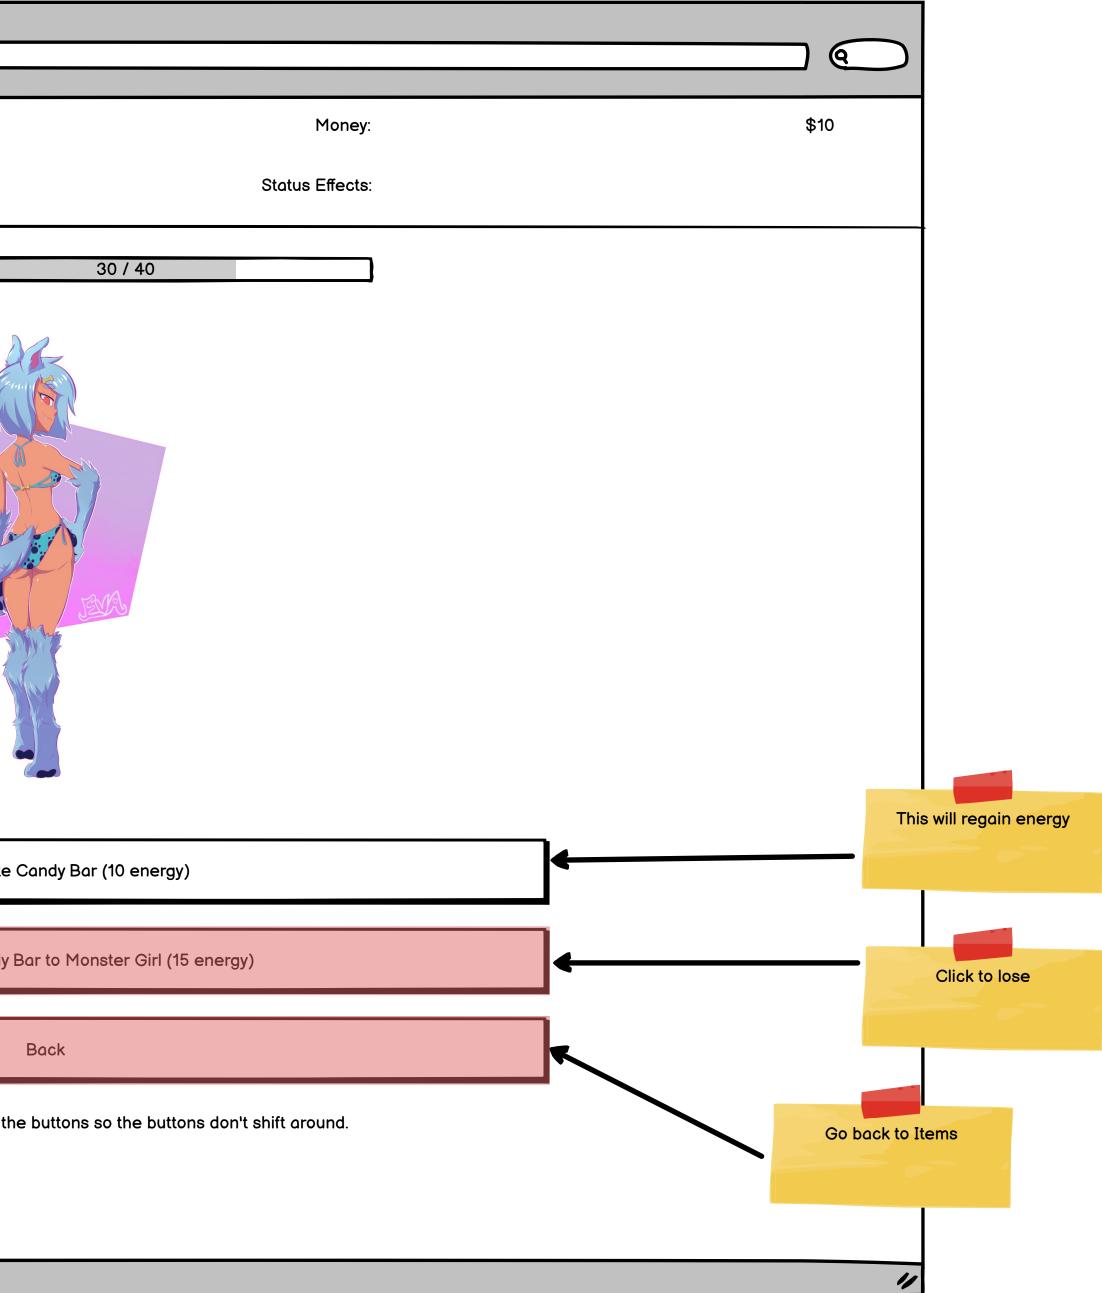

|          |                        |                                   | A Web Page                   |
|----------|------------------------|-----------------------------------|------------------------------|
| Side Bar | Energy:<br>Next Level: | 20 / 60<br>5 / 100                |                              |
|          |                        | Affection Poin                    | ts:                          |
|          |                        |                                   |                              |
|          |                        |                                   | Eat Chocolate                |
|          |                        |                                   | Give Chocolate Candy         |
|          |                        |                                   |                              |
|          |                        | Some custom text describing the n | nonster girl. Placed below t |

Give Chocolate Candy Bar to Monster Girl

|          | Energy:     | 30 / 60       | ]                           |                     |
|----------|-------------|---------------|-----------------------------|---------------------|
| Side Bar | Next Level: | 15 / 100      |                             |                     |
|          |             |               | Affection Points:           |                     |
|          |             |               |                             |                     |
|          |             | The monster s | girl loves dog food. She sł | nowers you with aff |
|          |             | The monster   | girl has something import   | ant to say.         |
|          |             |               |                             | Some items          |