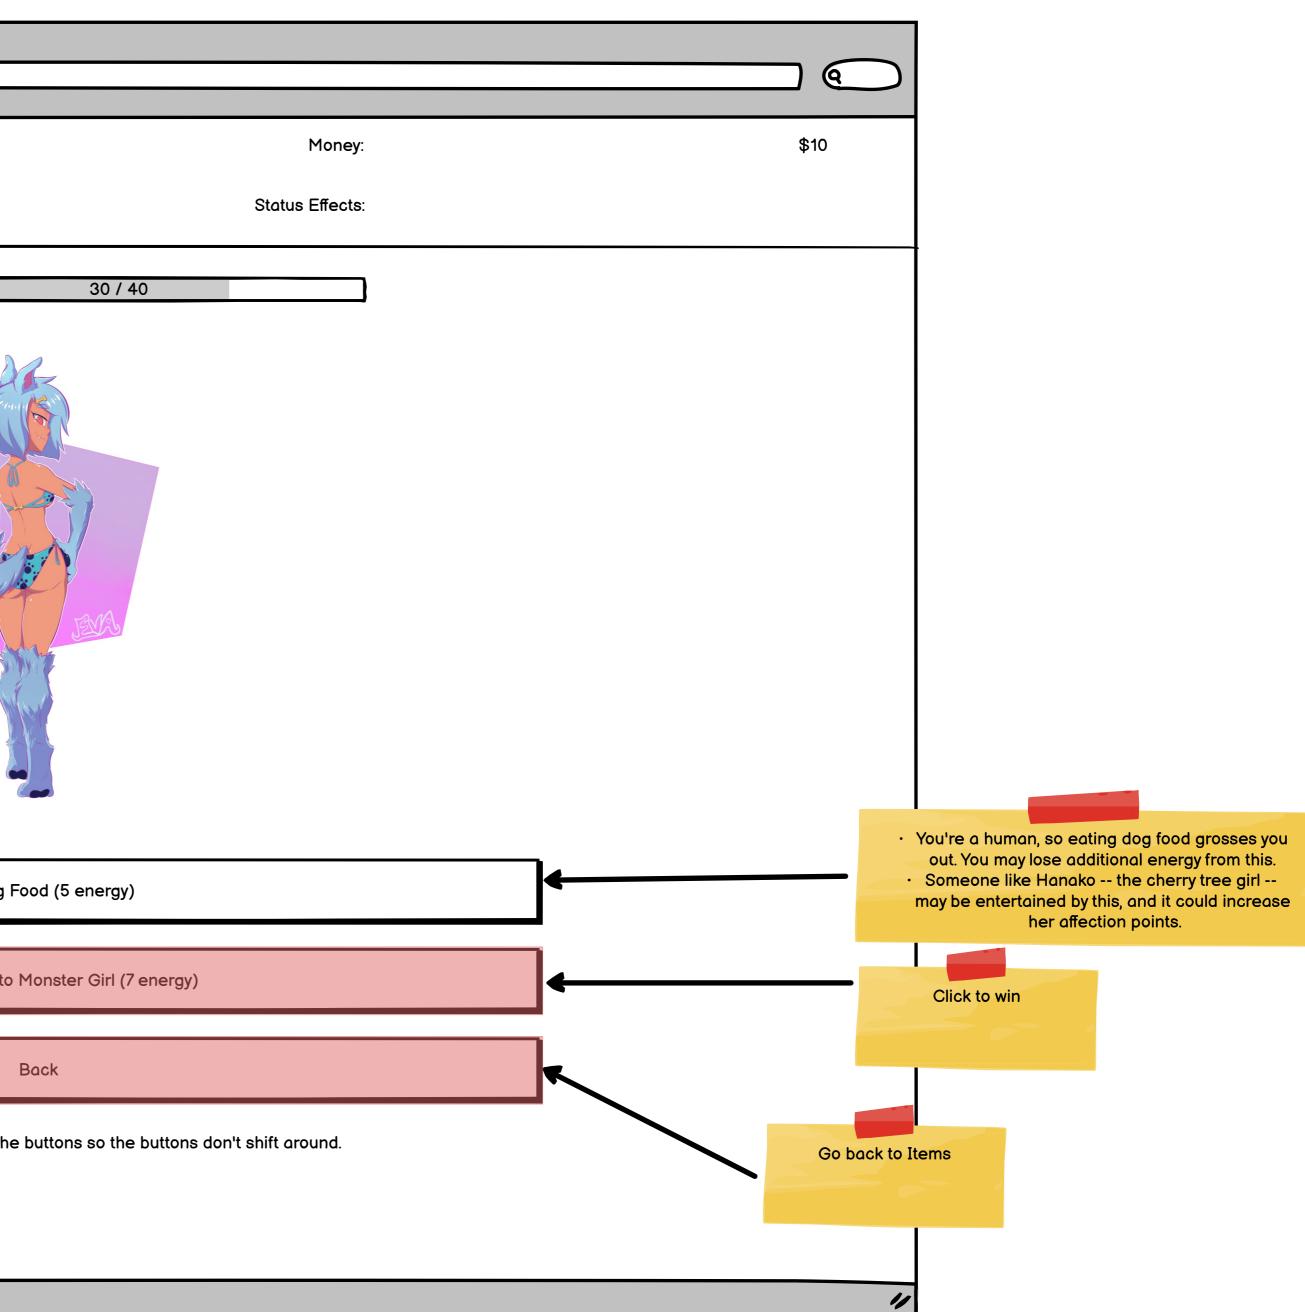

Use Dog Food

|          |                        |                    |                     | A Web Page                 |
|----------|------------------------|--------------------|---------------------|----------------------------|
| Side Bar | Energy:<br>Next Level: | 20 / 60<br>5 / 100 |                     |                            |
|          |                        |                    | Affection Points:   |                            |
|          |                        |                    |                     |                            |
|          |                        |                    |                     | Eat Dog                    |
|          |                        |                    |                     | Give Dog Food to           |
|          |                        |                    |                     |                            |
|          |                        | Some custom text o | describing the mons | ster girl. Placed below th |