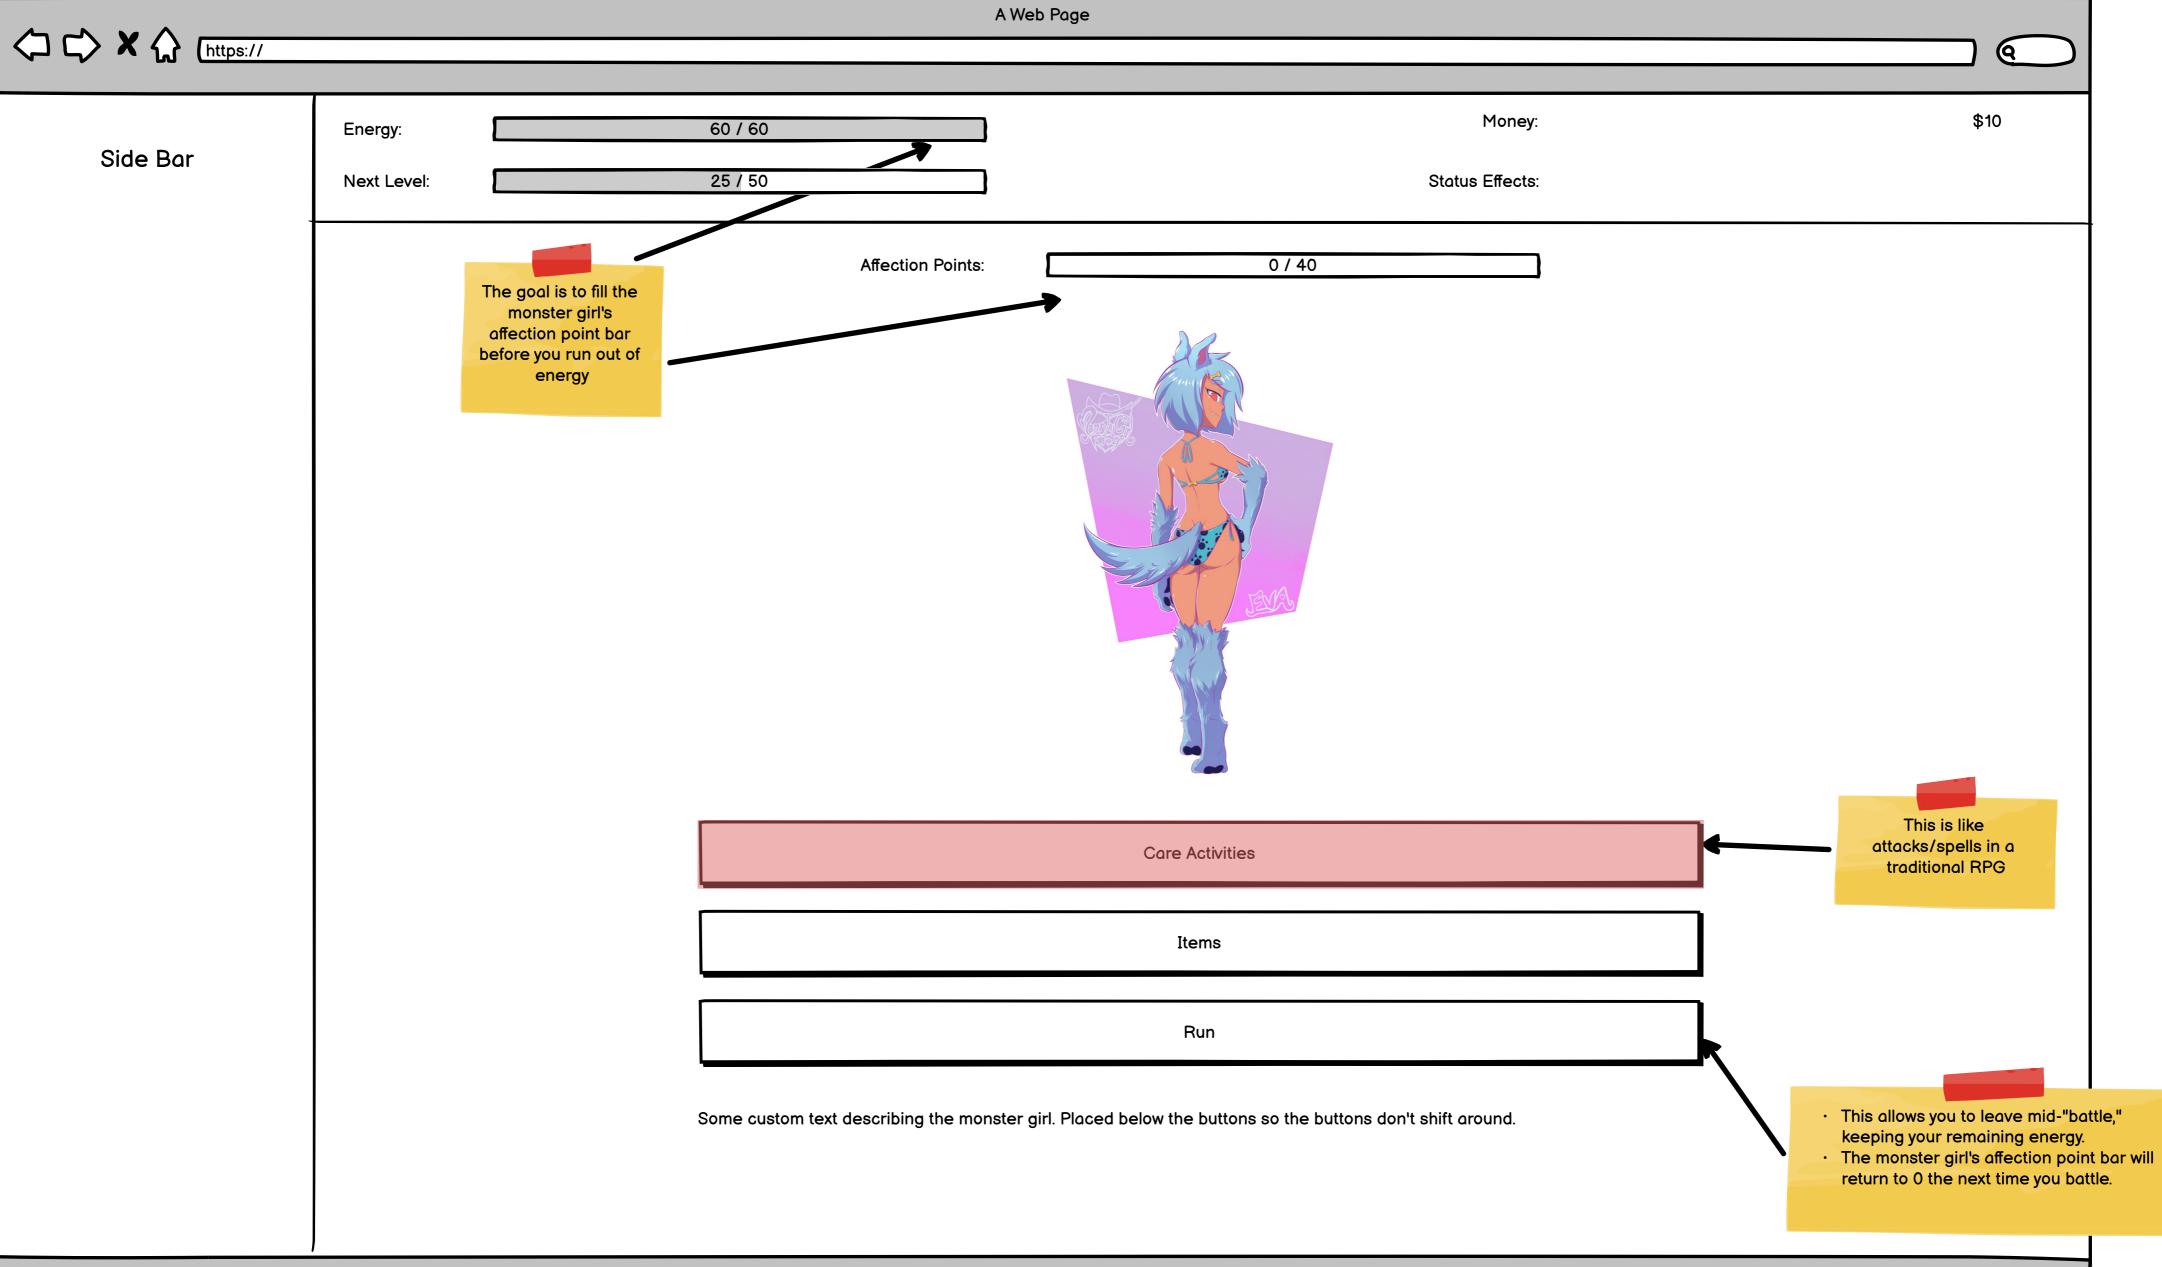

11

|          |                | A                                      | Neb Page                                                            |                                                                                                                                                                                       |
|----------|----------------|----------------------------------------|---------------------------------------------------------------------|---------------------------------------------------------------------------------------------------------------------------------------------------------------------------------------|
|          |                |                                        |                                                                     |                                                                                                                                                                                       |
|          | Energy:        | 60 / 60                                | Money:                                                              | \$10                                                                                                                                                                                  |
| Side Bar | Next Level:    | 25 / 50                                | Status Effects:                                                     |                                                                                                                                                                                       |
|          |                |                                        |                                                                     |                                                                                                                                                                                       |
|          |                | Affection Points:                      | 0 / 40                                                              |                                                                                                                                                                                       |
|          |                |                                        |                                                                     |                                                                                                                                                                                       |
|          |                |                                        |                                                                     |                                                                                                                                                                                       |
|          |                |                                        | JEXTR                                                               |                                                                                                                                                                                       |
|          |                |                                        |                                                                     | <ul> <li>These are care activities.</li> <li>They cost energy</li> <li>You learn more by leveling up.</li> <li>Some work better than others depending on the monster girl.</li> </ul> |
|          |                |                                        | Pet (5 energy)                                                      |                                                                                                                                                                                       |
|          |                |                                        | Replace Bedding (10 energy)                                         |                                                                                                                                                                                       |
|          | Click this one |                                        | Play Fetch (15 energy)                                              |                                                                                                                                                                                       |
|          |                |                                        | Back                                                                | Return to root menu                                                                                                                                                                   |
|          |                | Some custom text describing the monste | r girl. Placed below the buttons so the buttons don't shift around. |                                                                                                                                                                                       |
|          | I              |                                        |                                                                     | 11                                                                                                                                                                                    |