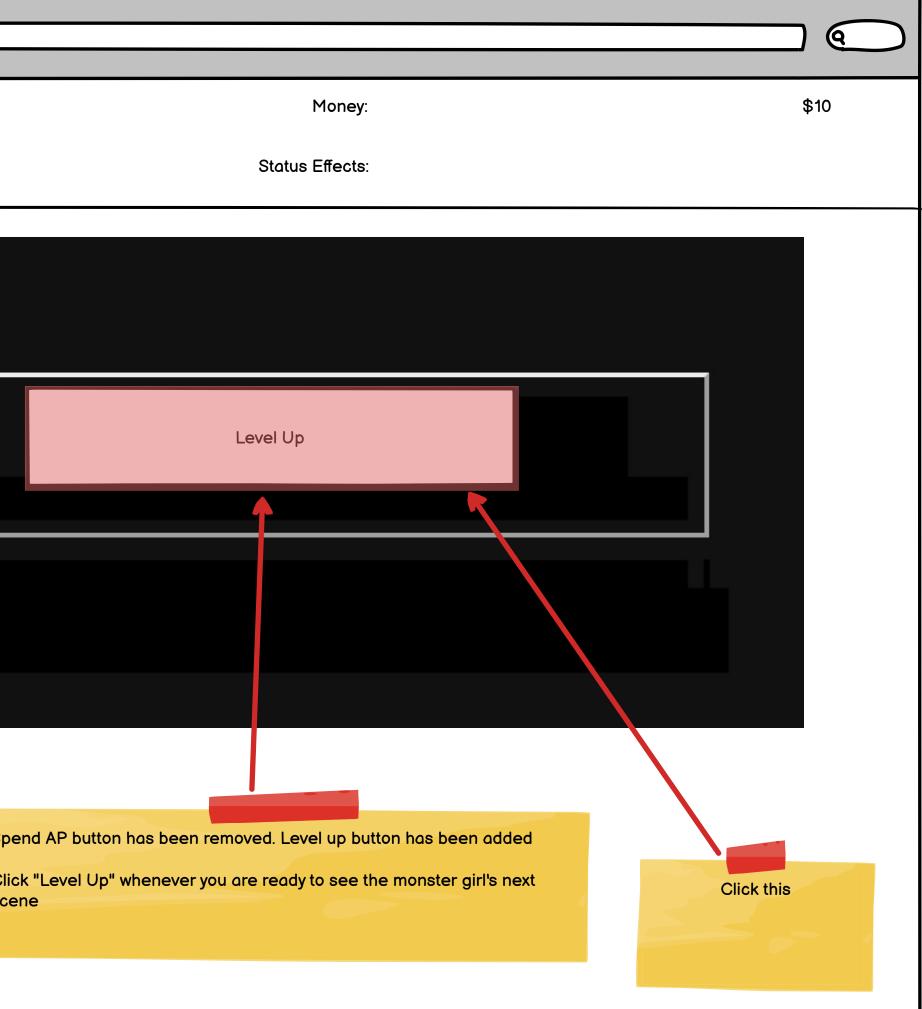

|          |             |                                         | A Web Page  |          |
|----------|-------------|-----------------------------------------|-------------|----------|
|          |             |                                         |             |          |
|          | Energy:     | 60 / 60                                 |             |          |
| Side Bar | Next Level: | 25 / 50                                 |             |          |
|          |             |                                         |             |          |
|          | E2EG        | Birl-welcome text                       |             |          |
|          | N           | ame: E2EGirl   AP: 0   Affection Le     | evel: 0 / 3 |          |
|          |             |                                         |             |          |
|          |             |                                         |             |          |
|          |             |                                         |             |          |
|          |             |                                         |             |          |
|          |             | Care activity buttons have been removed |             | Sp       |
|          |             |                                         |             | Cl<br>sc |
|          |             |                                         |             |          |
|          |             |                                         |             |          |
|          |             |                                         |             |          |
|          |             |                                         |             |          |
|          |             |                                         |             |          |
|          |             |                                         |             |          |