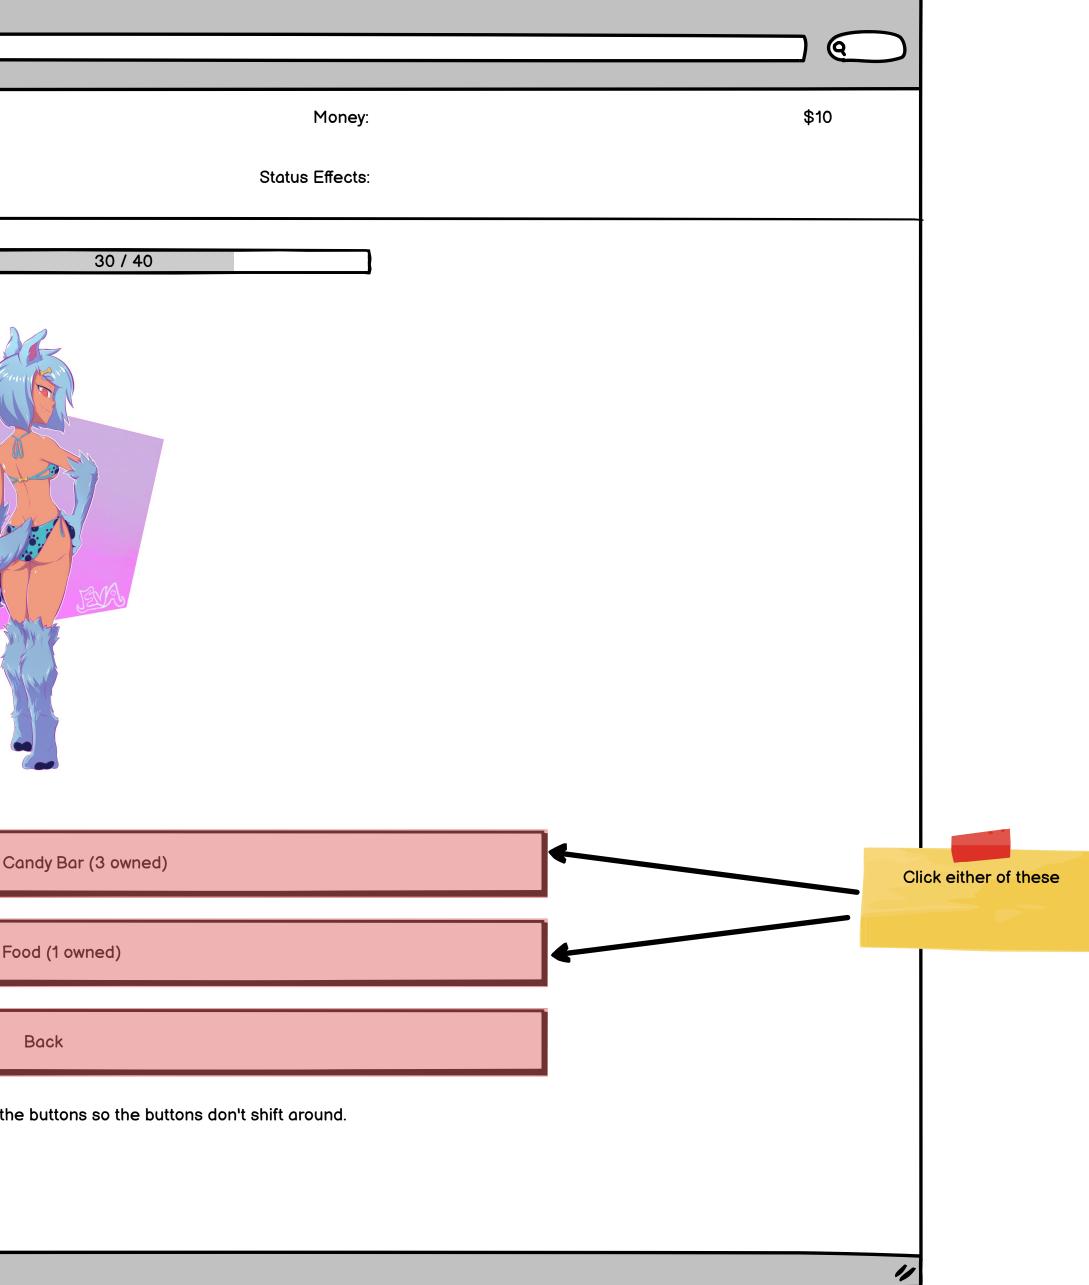

**Replace Bedding** 

Items

| K A A A A A A A A A A A A A A A A A A A | Energy:<br>Next Level: |   | 20 / 60<br>5 / 100 | Affection Points:       | A Web Page                  |
|-----------------------------------------|------------------------|---|--------------------|-------------------------|-----------------------------|
|                                         |                        |   |                    |                         |                             |
|                                         |                        |   |                    |                         | Chocolate (                 |
|                                         |                        |   |                    |                         | Dog F                       |
|                                         |                        |   |                    |                         |                             |
|                                         |                        |   | Some custom        | text describing the mor | nster girl. Placed below th |
|                                         |                        |   |                    |                         |                             |
|                                         |                        | _ |                    |                         |                             |