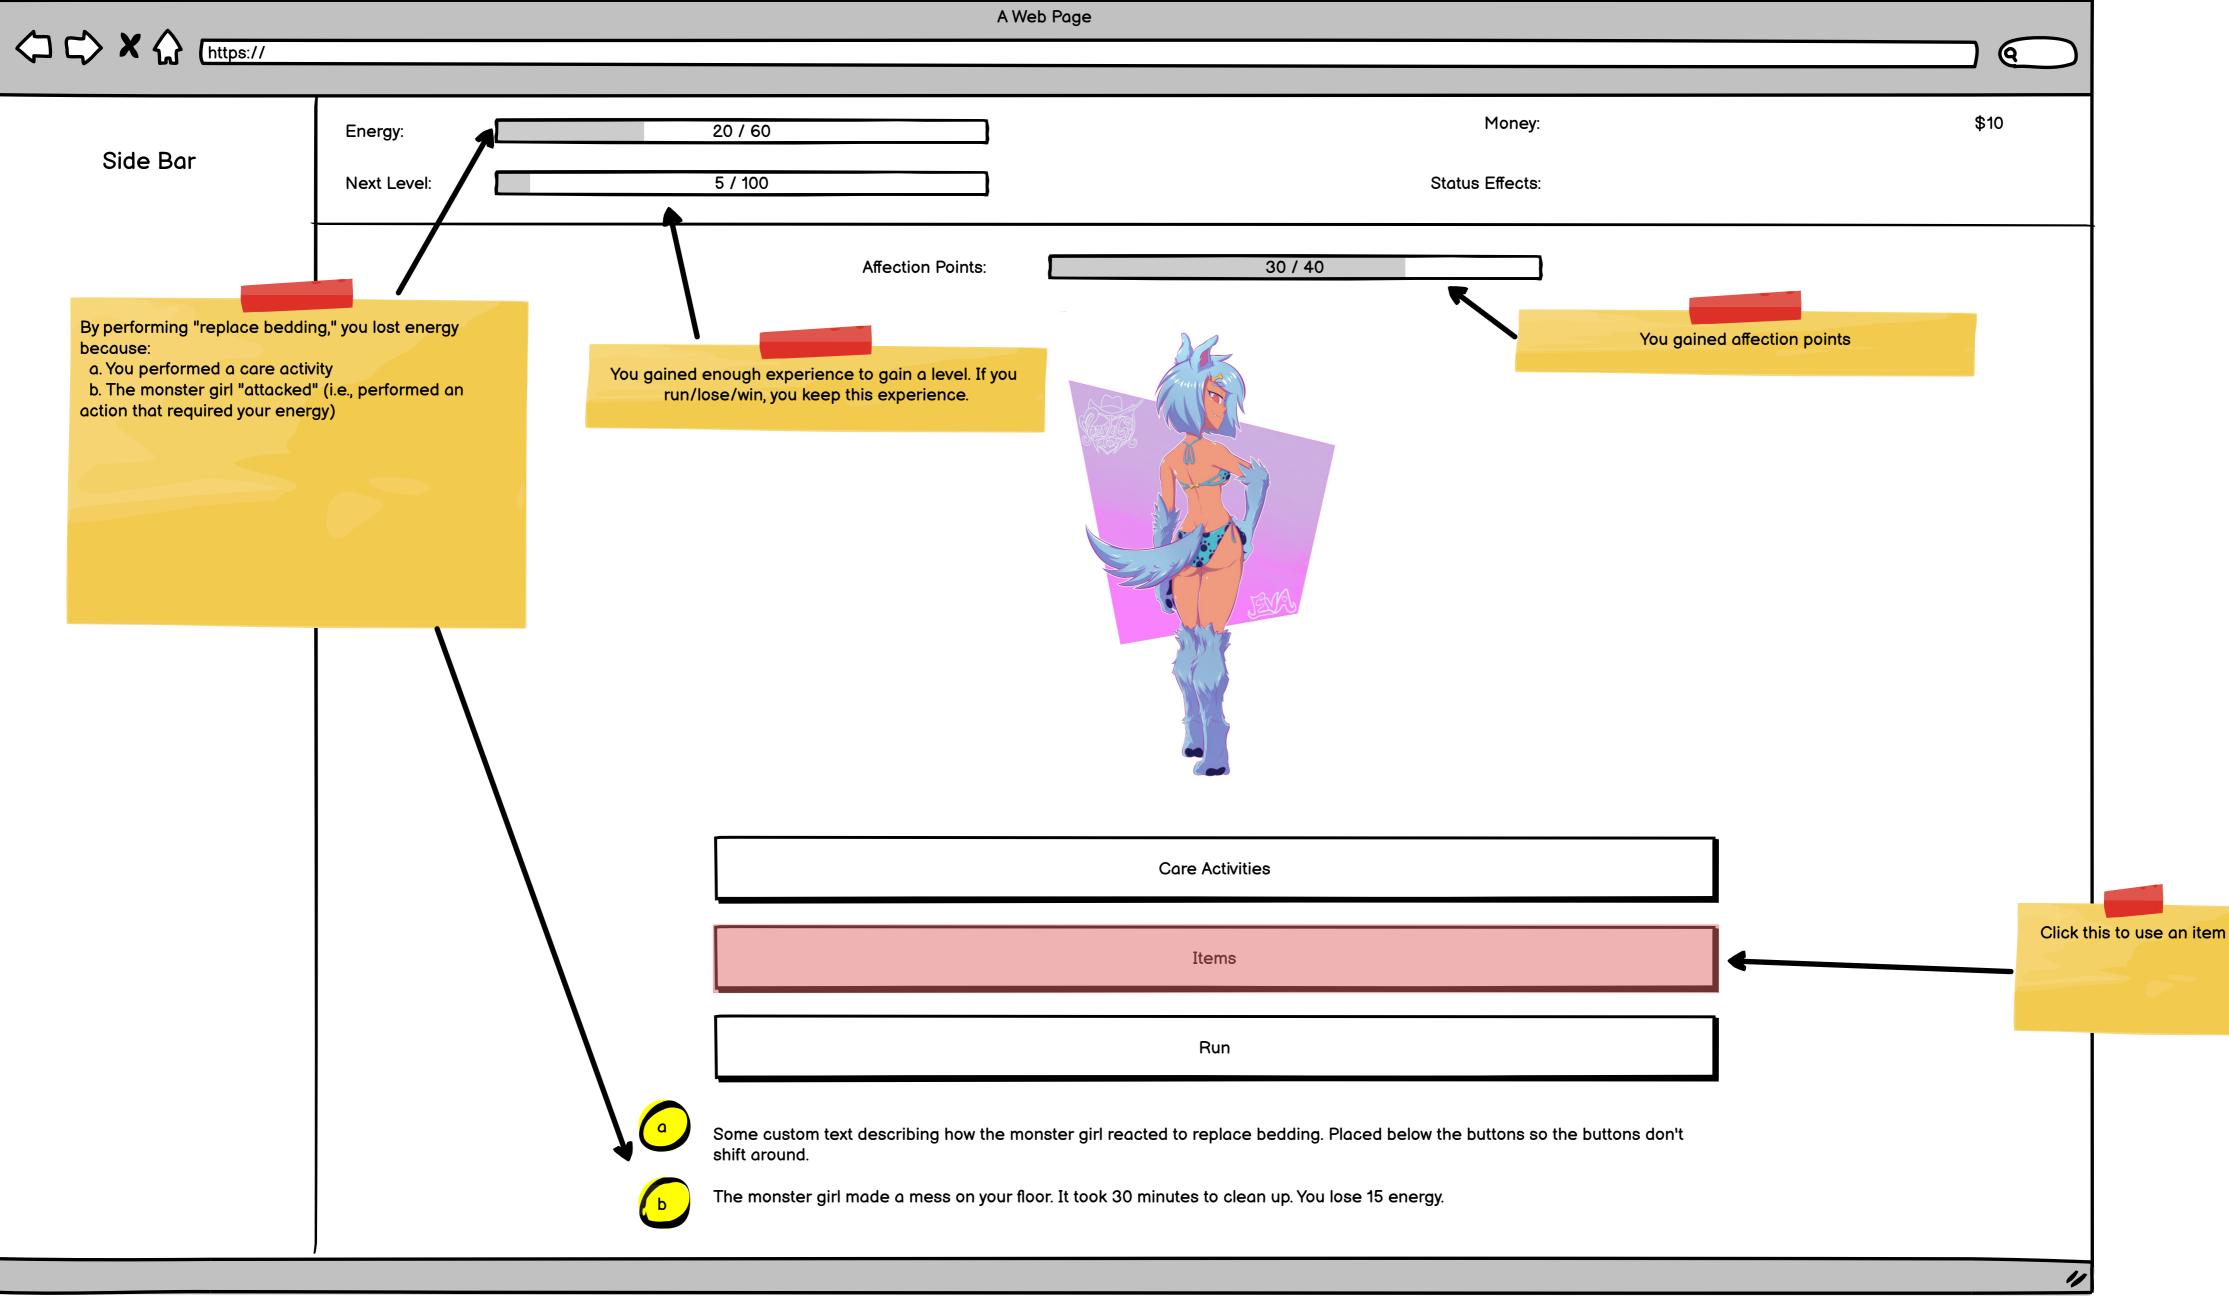

**Replace Bedding** 

Items

| K A A A A A A A A A A A A A A A A A A A | Energy:<br>Next Level: |   | 20 / 60<br>5 / 100 | Affection Points:       | A Web Page                  |
|-----------------------------------------|------------------------|---|--------------------|-------------------------|-----------------------------|
|                                         |                        |   |                    |                         |                             |
|                                         |                        |   |                    |                         | Chocolate (                 |
|                                         |                        |   |                    |                         | Dog F                       |
|                                         |                        |   |                    |                         |                             |
|                                         |                        |   | Some custom        | text describing the mor | nster girl. Placed below th |
|                                         |                        |   |                    |                         |                             |
|                                         |                        | _ |                    |                         |                             |