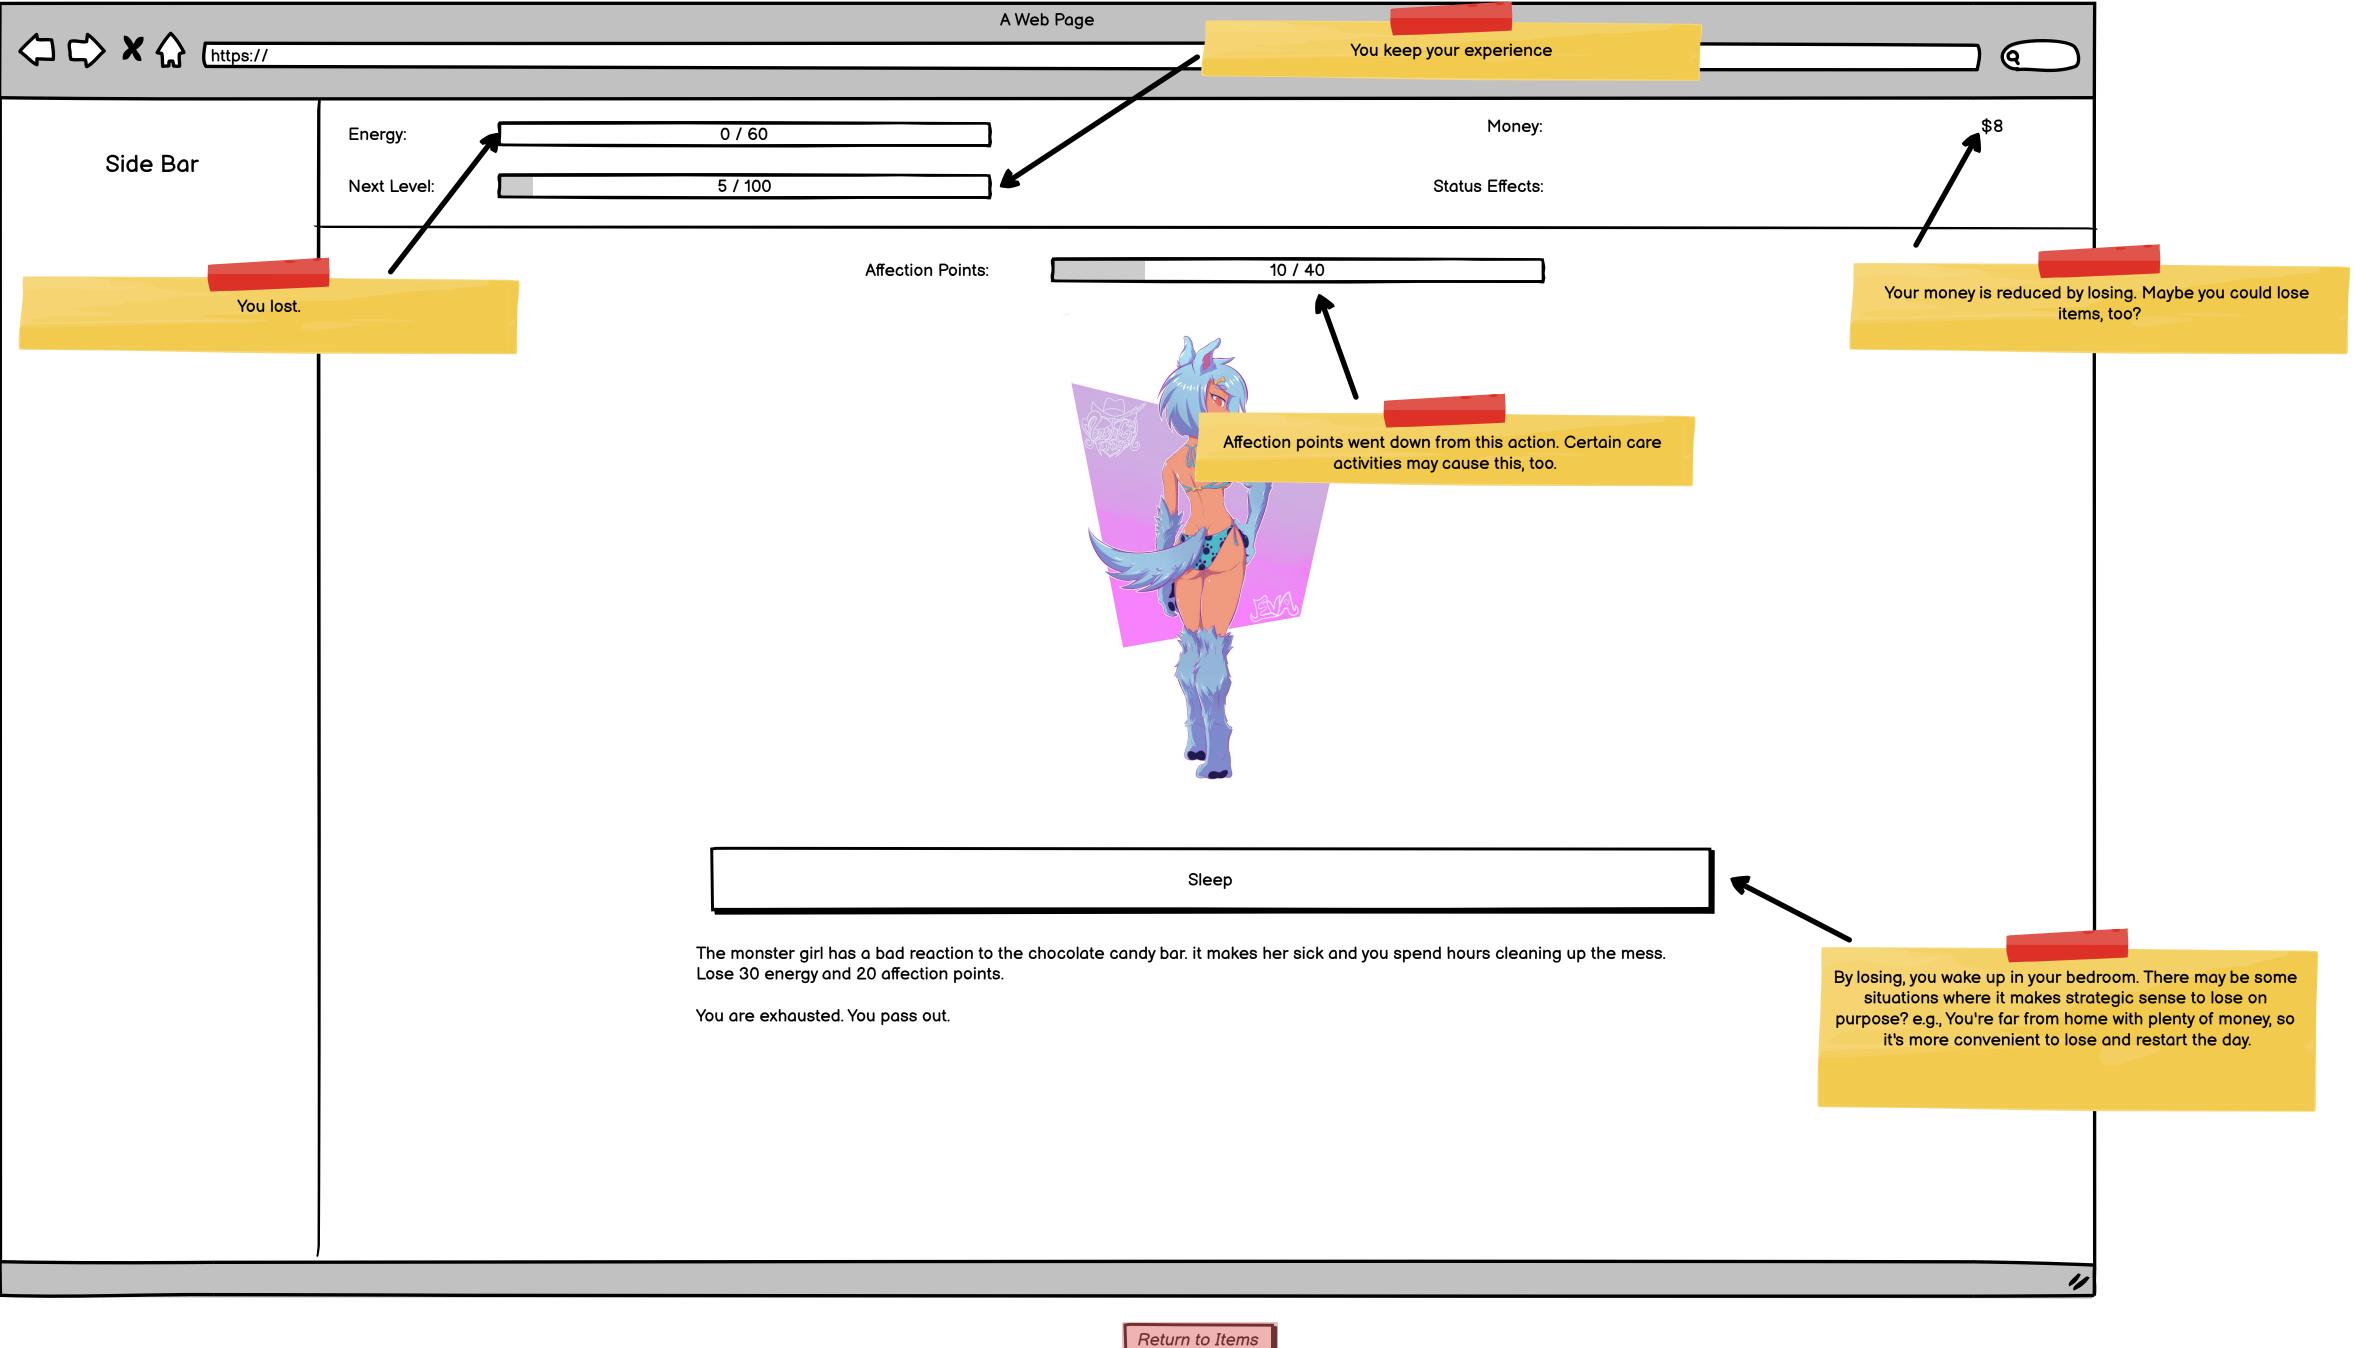

Give Chocolate Candy Bar to Monster Girl

|          | Energy:     | 30 / 60       | ]                           |                     |
|----------|-------------|---------------|-----------------------------|---------------------|
| Side Bar | Next Level: | 15 / 100      |                             |                     |
|          |             |               | Affection Points:           |                     |
|          |             |               |                             |                     |
|          |             | The monster s | girl loves dog food. She sł | nowers you with aff |
|          |             | The monster   | girl has something import   | ant to say.         |
|          |             |               |                             | Some items          |