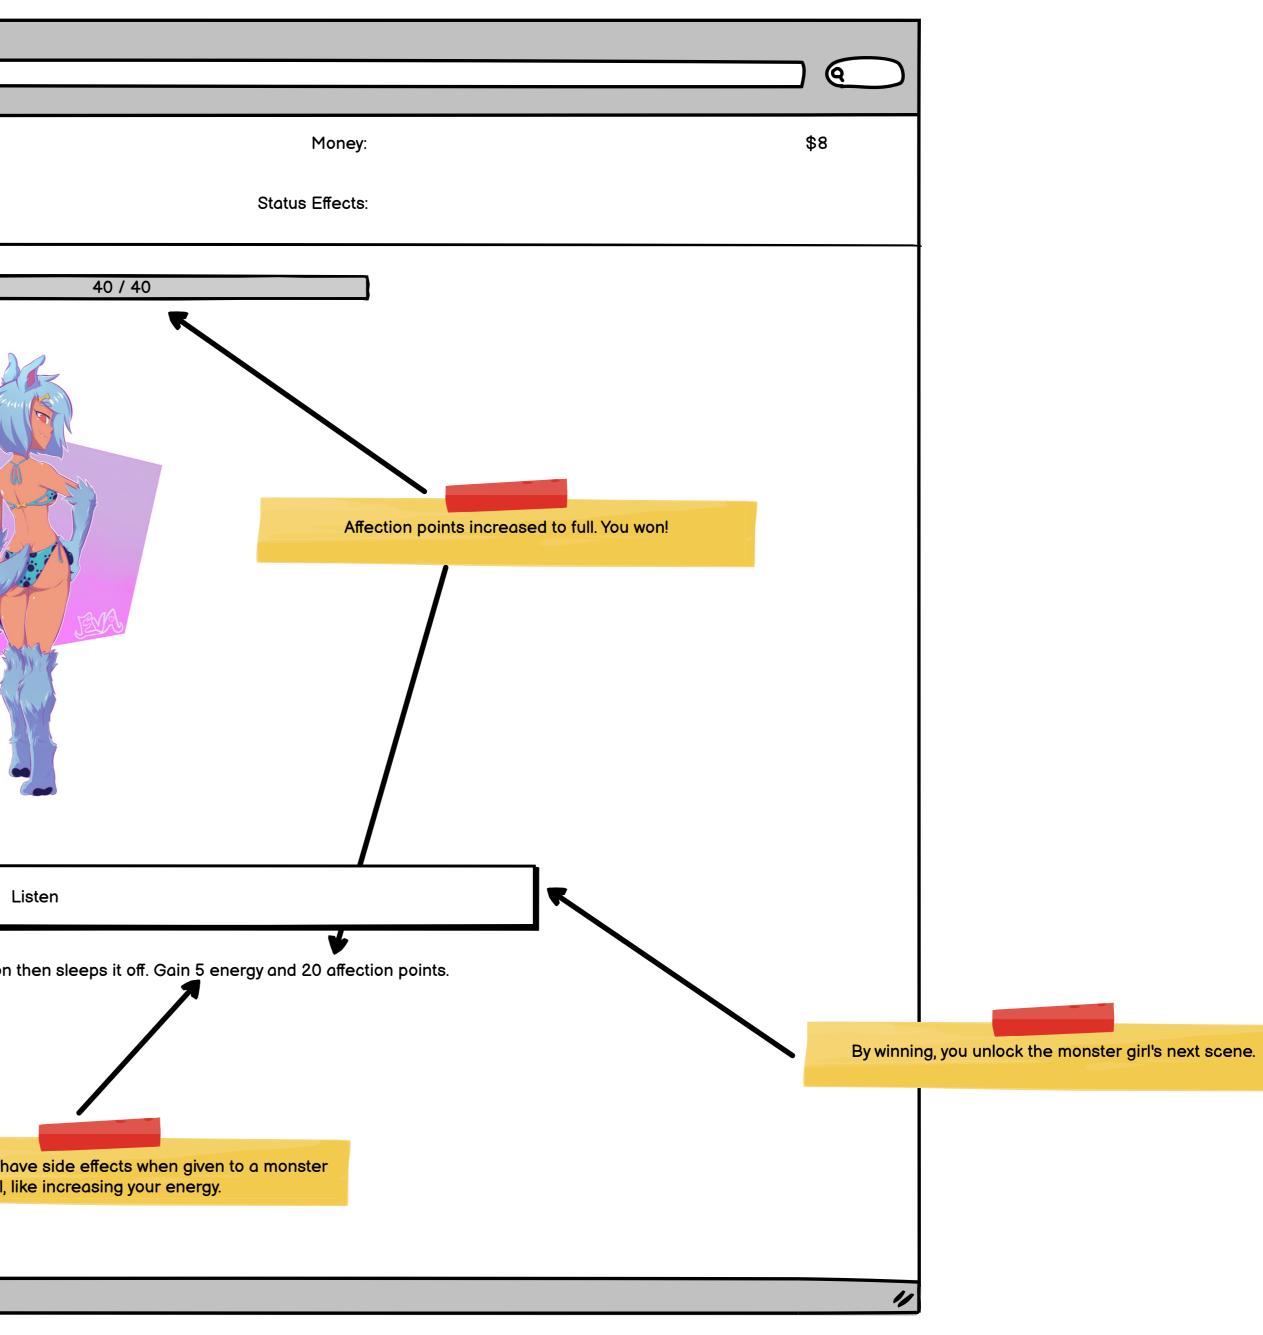

Give Chocolate Candy Bar to Monster Girl

|          | Energy:     | 30 / 60       | ]                           |                     |
|----------|-------------|---------------|-----------------------------|---------------------|
| Side Bar | Next Level: | 15 / 100      |                             |                     |
|          |             |               | Affection Points:           |                     |
|          |             |               |                             |                     |
|          |             | The monster s | girl loves dog food. She sł | nowers you with aff |
|          |             | The monster   | girl has something import   | ant to say.         |
|          |             |               |                             | Some items          |