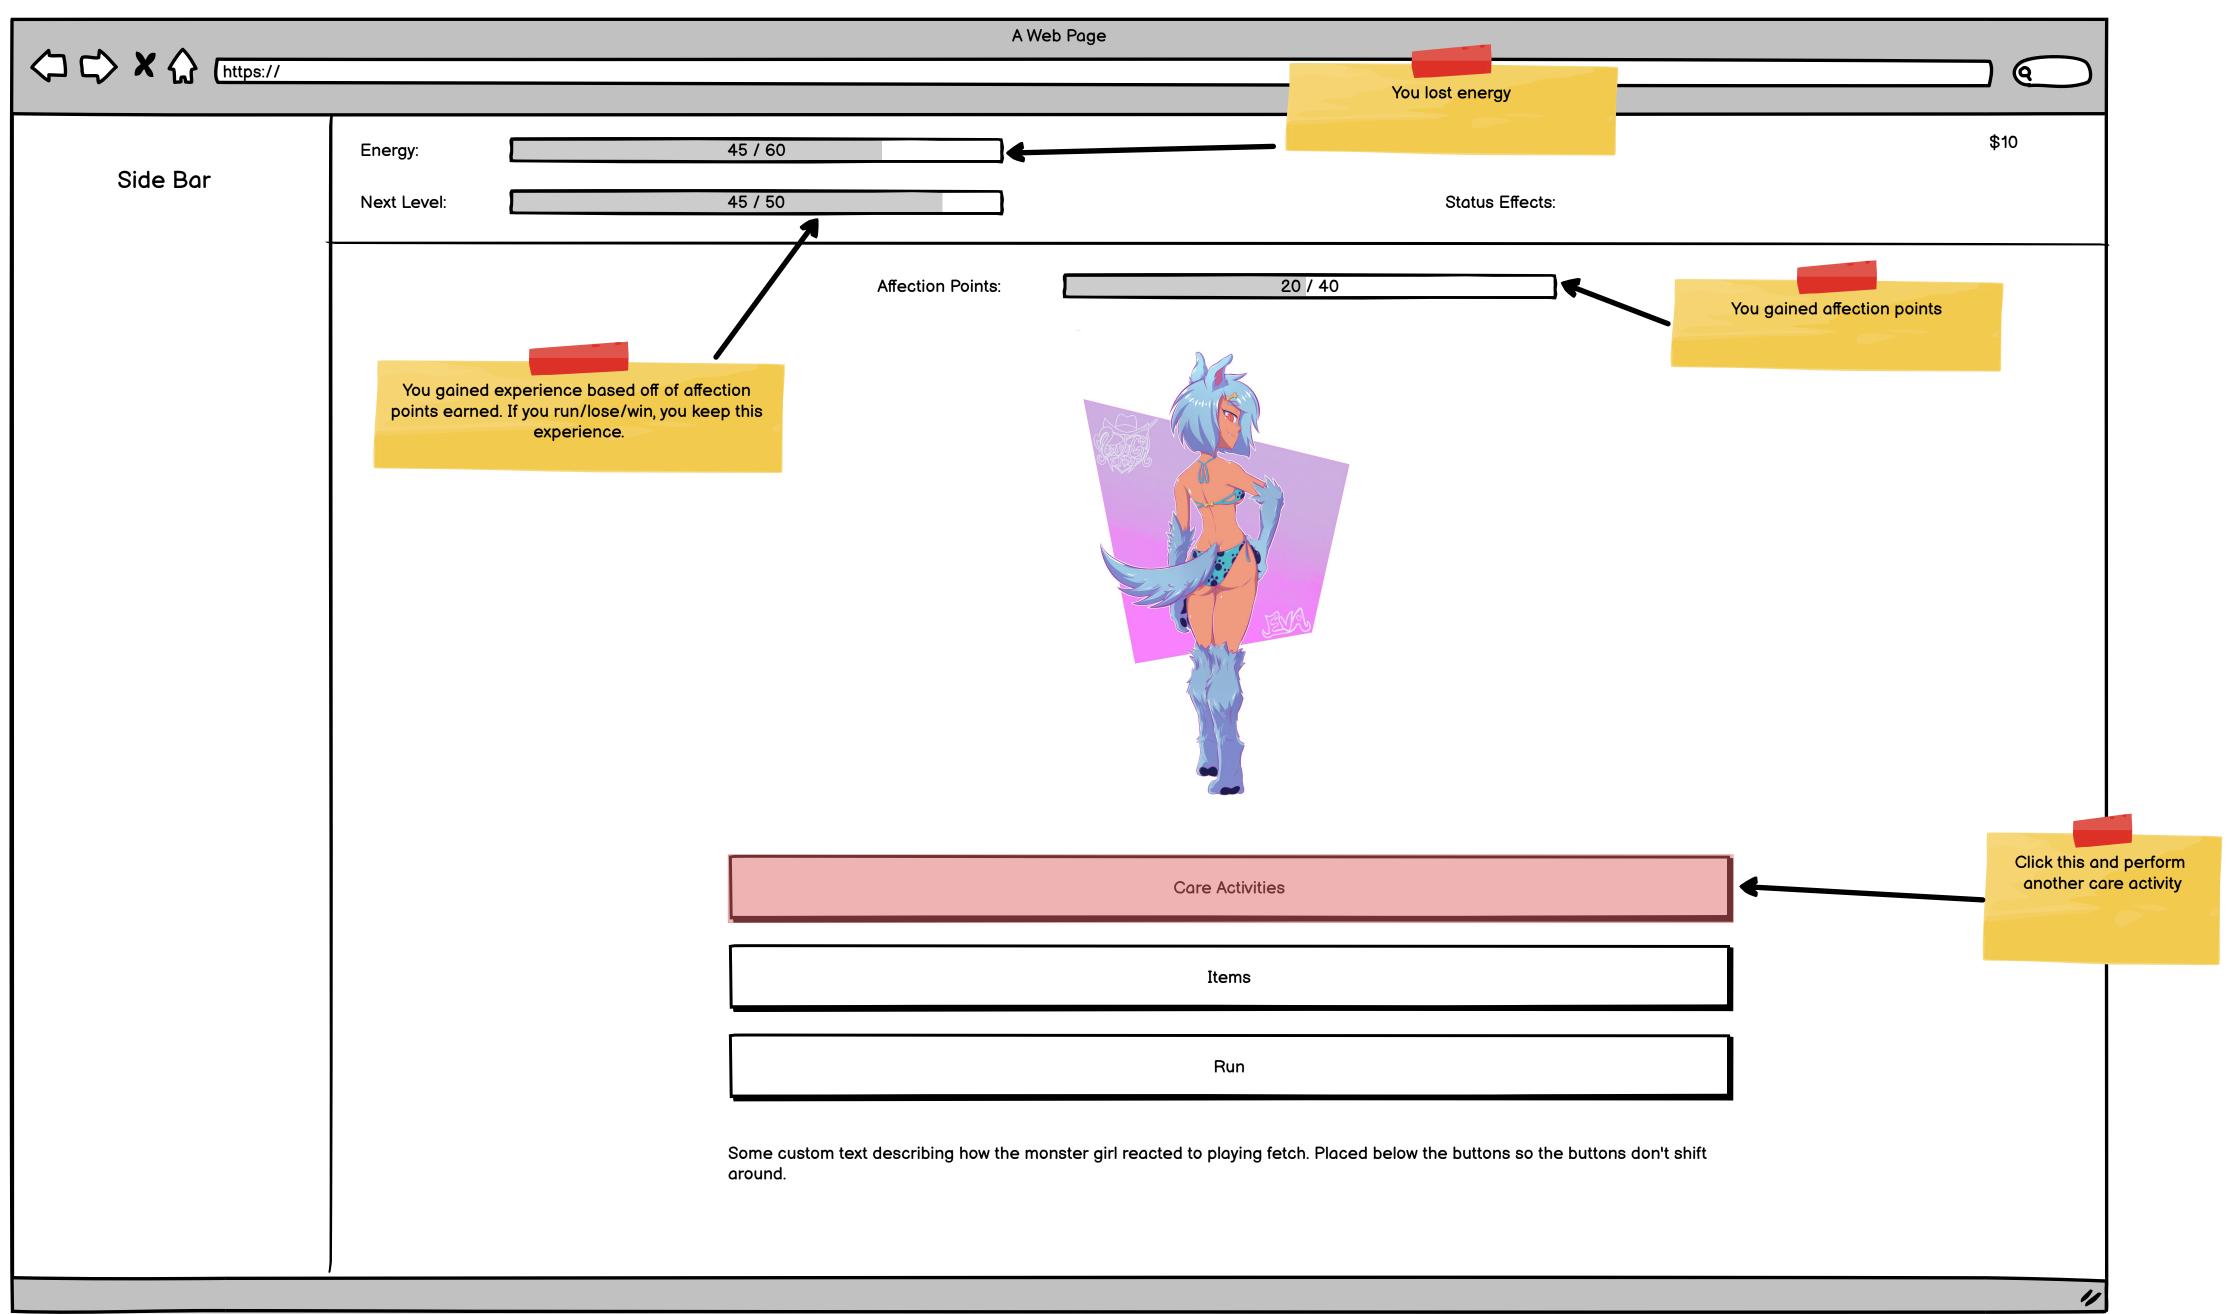

|          |                | A                                      | Web Page                                                             |                      |
|----------|----------------|----------------------------------------|----------------------------------------------------------------------|----------------------|
|          |                |                                        |                                                                      |                      |
| Side Bar | Energy:        | 45 / 60<br>45 / 50                     | Money:<br>Status Effects:                                            | \$10                 |
|          |                | Affection Points:                      | 20 / 40                                                              |                      |
|          |                |                                        |                                                                      |                      |
|          |                |                                        | Pet (5 energy)                                                       |                      |
|          | Click this one | →                                      | Replace Bedding (10 energy)                                          |                      |
|          |                |                                        | Play Fetch (15 energy)                                               |                      |
|          |                |                                        | Back                                                                 | Back to Root<br>Menu |
|          |                | Some custom text describing the monste | er girl. Placed below the buttons so the buttons don't shift around. |                      |