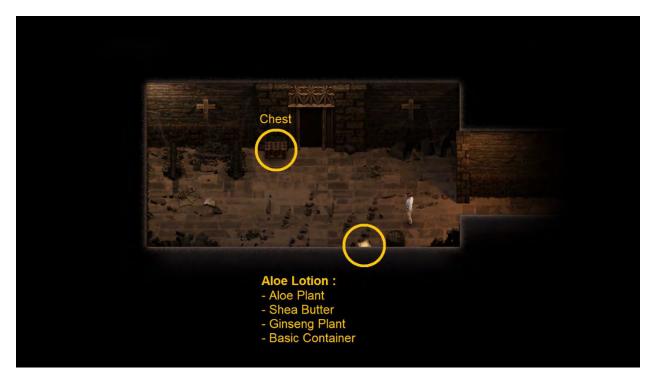

## Part 3

<u>54% to 56%</u>, <u>56% to 58%</u>, <u>58% to 60%</u>, <u>60% to 63%</u>, <u>63% to 65%</u>, <u>65% to 67%</u>, <u>67% to 69%</u>,

54% to 56%

56% to 58%

C Rosa Moss 👹 Jasmine Bancroft's Serum Multivitamins ×З / Musket Motion Detection Camera & Aloe Lotion Tomb Key Segment ×2 Aloe Lotion : - Aloe Plant - Shea Butter - Ginseng Plant - Basic Container 0 -Adv. -