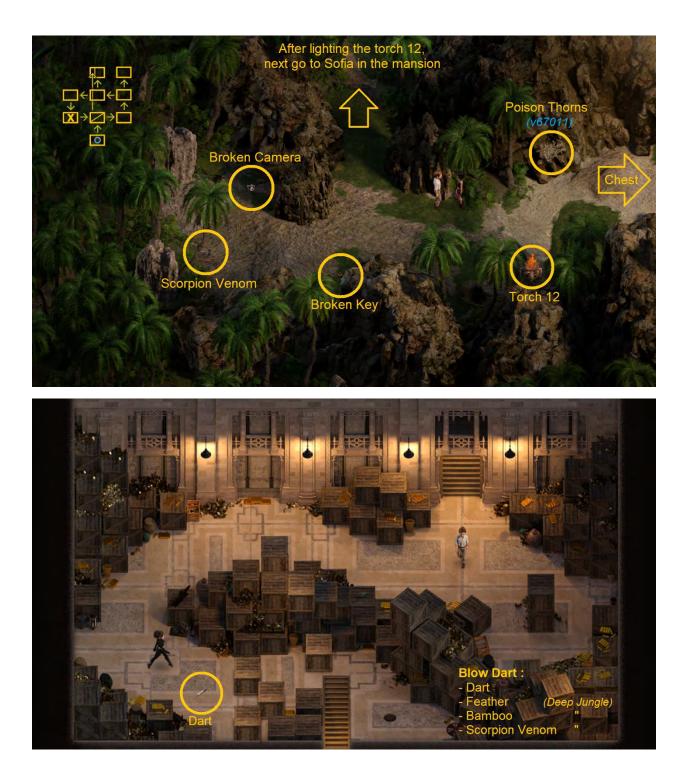

## Part 3

<u>54% to 56%</u>, <u>56% to 58%</u>, <u>58% to 60%</u>, <u>60% to 63%</u>, <u>63% to 65%</u>, <u>65% to 67%</u>, <u>67% to 69%</u>,

54% to 56%

56% to 58%

C Rosa Moss 👹 Jasmine Bancroft's Serum Multivitamins ×З / Musket Motion Detection Camera & Aloe Lotion Tomb Key Segment ×2 Aloe Lotion : - Aloe Plant - Shea Butter - Ginseng Plant - Basic Container 0 -Adv. -