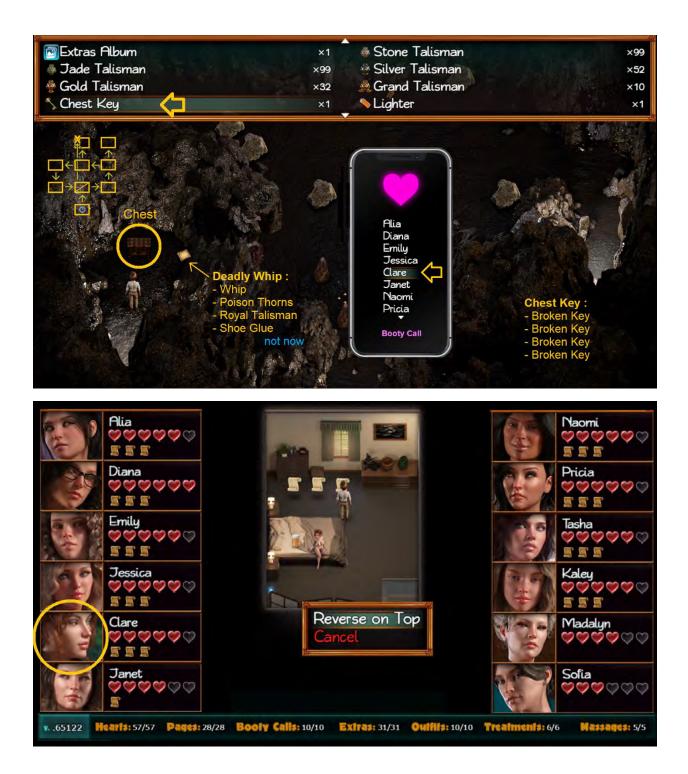

## Part 3

<u>54% to 56%</u>, <u>56% to 58%</u>, <u>58% to 60%</u>, <u>60% to 63%</u>, <u>63% to 65%</u>, <u>65% to 67%</u>, <u>67% to 69%</u>,

54% to 56%

56% to 58%

C Rosa Moss 👹 Jasmine Bancroft's Serum Multivitamins ×З / Musket Motion Detection Camera & Aloe Lotion Tomb Key Segment ×2 Aloe Lotion : - Aloe Plant - Shea Butter - Ginseng Plant - Basic Container 0 -Adv. -