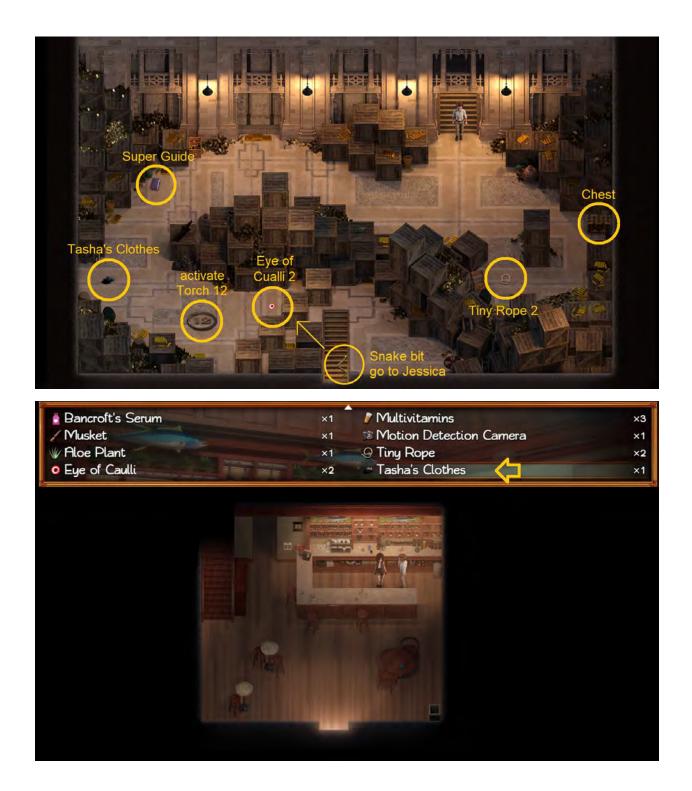

## Part 3

<u>54% to 56%</u>, <u>56% to 58%</u>, <u>58% to 60%</u>, <u>60% to 63%</u>, <u>63% to 65%</u>, <u>65% to 67%</u>, <u>67% to 69%</u>,

54% to 56%

56% to 58%

C Rosa Moss 👹 Jasmine Bancroft's Serum Multivitamins ×З / Musket Motion Detection Camera & Aloe Lotion Tomb Key Segment ×2 Aloe Lotion : - Aloe Plant - Shea Butter - Ginseng Plant - Basic Container 0 -Adv. -