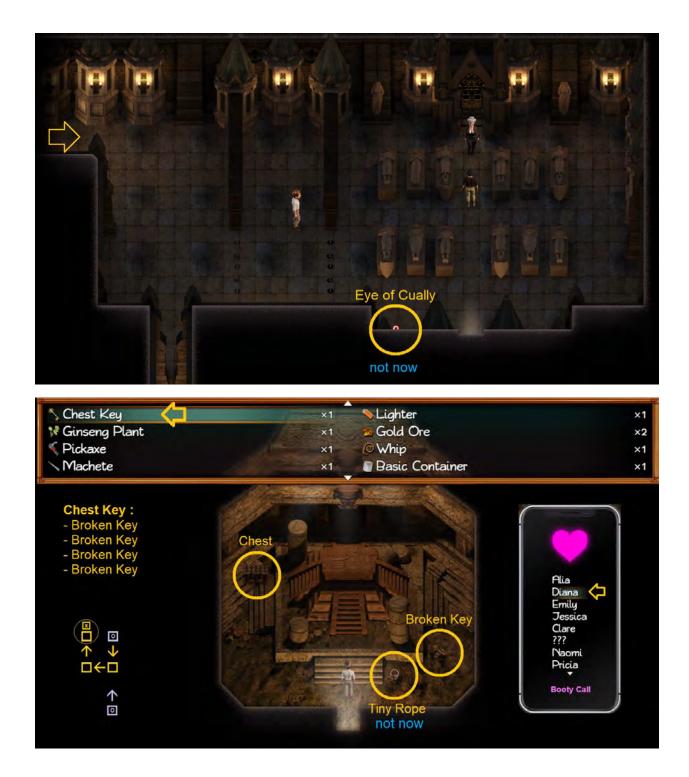

## Part 3

<u>54% to 56%</u>, <u>56% to 58%</u>, <u>58% to 60%</u>, <u>60% to 63%</u>, <u>63% to 65%</u>, <u>65% to 67%</u>, <u>67% to 69%</u>,

54% to 56%

56% to 58%

C Rosa Moss 👹 Jasmine Bancroft's Serum Multivitamins ×З / Musket Motion Detection Camera & Aloe Lotion Tomb Key Segment ×2 Aloe Lotion : - Aloe Plant - Shea Butter - Ginseng Plant - Basic Container 0 -Adv. -