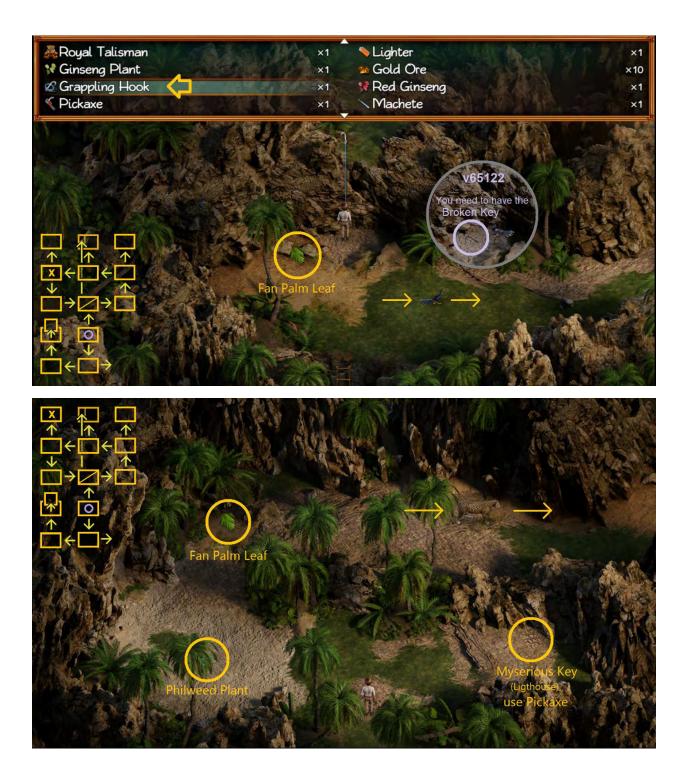

## Part 3

<u>54% to 56%</u>, <u>56% to 58%</u>, <u>58% to 60%</u>, <u>60% to 63%</u>, <u>63% to 65%</u>, <u>65% to 67%</u>, <u>67% to 69%</u>,

54% to 56%

56% to 58%

C Rosa Moss 👹 Jasmine Bancroft's Serum Multivitamins ×З / Musket Motion Detection Camera & Aloe Lotion Tomb Key Segment ×2 Aloe Lotion : - Aloe Plant - Shea Butter - Ginseng Plant - Basic Container 0 -Adv. -