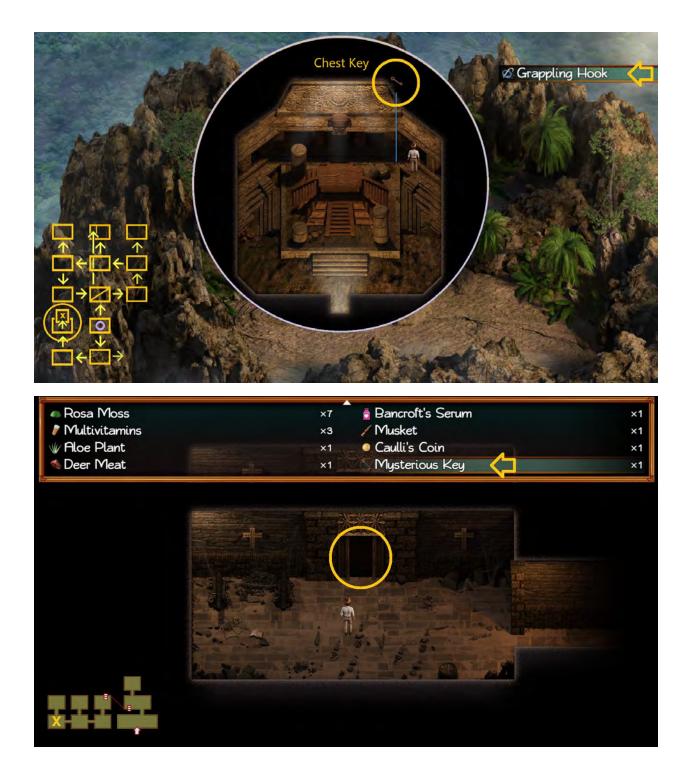

## Part 3

<u>54% to 56%</u>, <u>56% to 58%</u>, <u>58% to 60%</u>, <u>60% to 63%</u>, <u>63% to 65%</u>, <u>65% to 67%</u>, <u>67% to 69%</u>,

54% to 56%

56% to 58%

C Rosa Moss 👹 Jasmine Bancroft's Serum Multivitamins ×З / Musket Motion Detection Camera & Aloe Lotion Tomb Key Segment ×2 Aloe Lotion : - Aloe Plant - Shea Butter - Ginseng Plant - Basic Container 0 -Adv. -