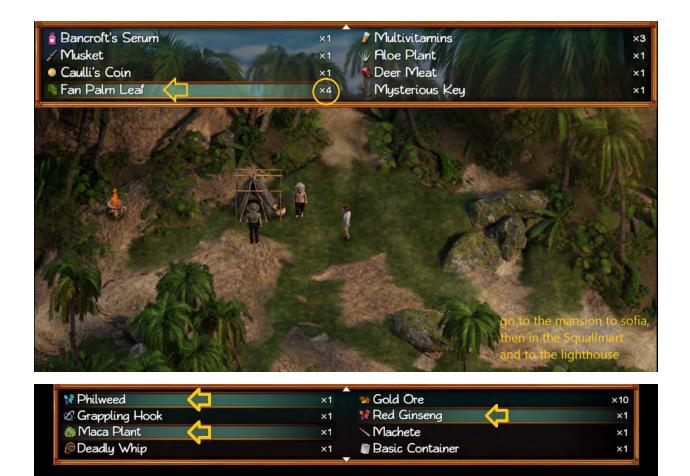

## Part 3

<u>54% to 56%</u>, <u>56% to 58%</u>, <u>58% to 60%</u>, <u>60% to 63%</u>, <u>63% to 65%</u>, <u>65% to 67%</u>, <u>67% to 69%</u>,

54% to 56%

56% to 58%

C Rosa Moss 👹 Jasmine Bancroft's Serum Multivitamins ×З / Musket Motion Detection Camera & Aloe Lotion Tomb Key Segment ×2 Aloe Lotion : - Aloe Plant - Shea Butter - Ginseng Plant - Basic Container 0 -Adv. -