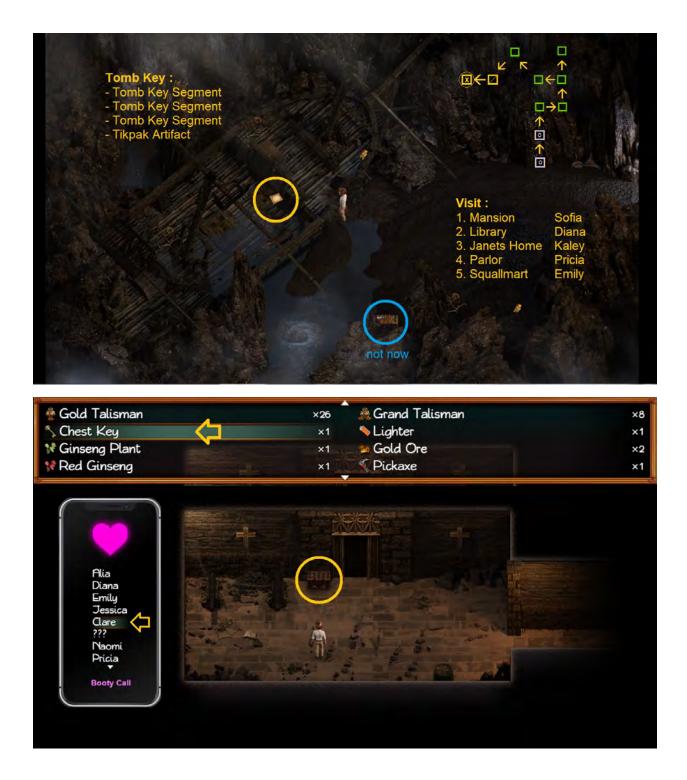

## Part 3

<u>54% to 56%</u>, <u>56% to 58%</u>, <u>58% to 60%</u>, <u>60% to 63%</u>, <u>63% to 65%</u>, <u>65% to 67%</u>, <u>67% to 69%</u>,

54% to 56%

















56% to 58%











C Rosa Moss 👹 Jasmine Bancroft's Serum Multivitamins ×З / Musket Motion Detection Camera & Aloe Lotion Tomb Key Segment ×2 Aloe Lotion : - Aloe Plant - Shea Butter - Ginseng Plant - Basic Container 0 -Adv. -







58% to 60%













60% to 63%

















63% to 65%



















65% to 67%















67% to 69%











| in ce |      |     | *  | * | *  | *  | *** |  |
|-------|------|-----|----|---|----|----|-----|--|
| Red   | Gins | eng |    |   |    |    |     |  |
| 34    | 34   | *   | *  | N | N  | N  | 34  |  |
| Philv | veed |     |    |   |    |    |     |  |
| 14    | 14   | 14  | 14 | * | 14 | 14 | 14  |  |