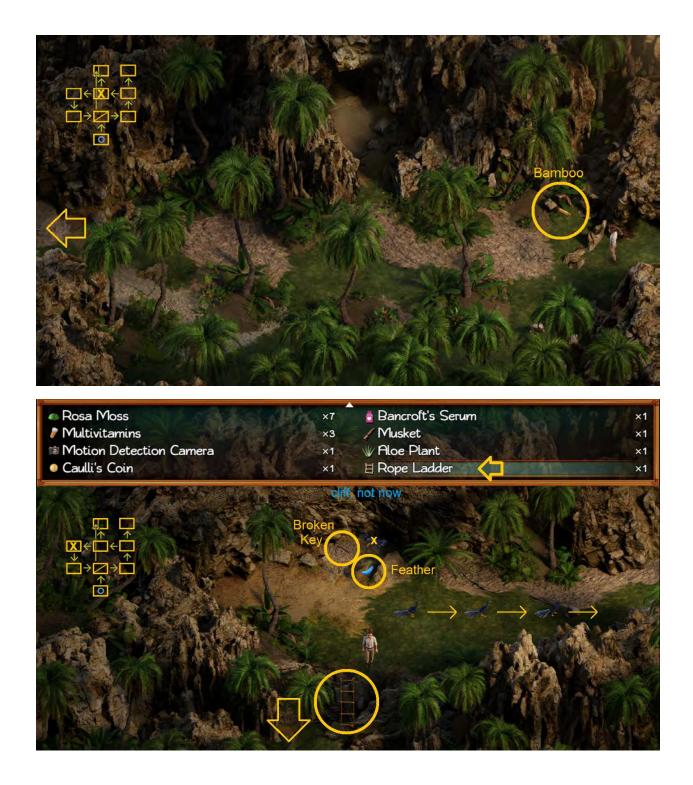

## Part 3

<u>54% to 56%</u>, <u>56% to 58%</u>, <u>58% to 60%</u>, <u>60% to 63%</u>, <u>63% to 65%</u>, <u>65% to 67%</u>, <u>67% to 69%</u>,

54% to 56%

56% to 58%

C Rosa Moss 👹 Jasmine Bancroft's Serum Multivitamins ×З / Musket Motion Detection Camera & Aloe Lotion Tomb Key Segment ×2 Aloe Lotion : - Aloe Plant - Shea Butter - Ginseng Plant - Basic Container 0 -Adv. -