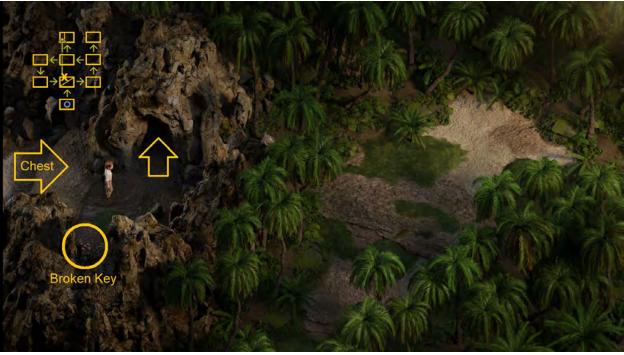

## Part 3

<u>54% to 56%</u>, <u>56% to 58%</u>, <u>58% to 60%</u>, <u>60% to 63%</u>, <u>63% to 65%</u>, <u>65% to 67%</u>, <u>67% to 69%</u>,

54% to 56%

56% to 58%

C Rosa Moss 👹 Jasmine Bancroft's Serum Multivitamins ×З / Musket Motion Detection Camera & Aloe Lotion Tomb Key Segment ×2 Aloe Lotion : - Aloe Plant - Shea Butter - Ginseng Plant - Basic Container 0 -Adv. -