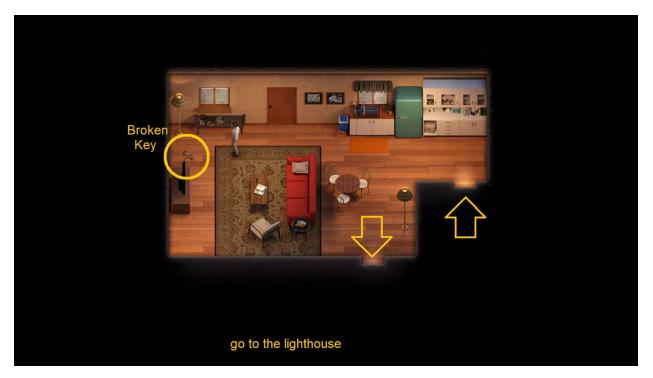

## Part 3

<u>54% to 56%</u>, <u>56% to 58%</u>, <u>58% to 60%</u>, <u>60% to 63%</u>, <u>63% to 65%</u>, <u>65% to 67%</u>, <u>67% to 69%</u>,

54% to 56%

56% to 58%

C Rosa Moss 👹 Jasmine Bancroft's Serum Multivitamins ×З / Musket Motion Detection Camera & Aloe Lotion Tomb Key Segment ×2 Aloe Lotion : - Aloe Plant - Shea Butter - Ginseng Plant - Basic Container 0 -Adv. -