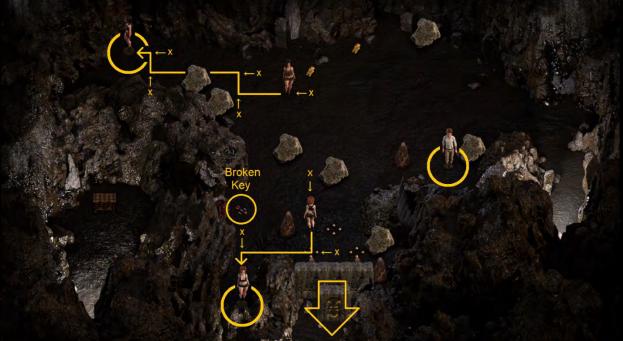

## Part 3

<u>54% to 56%</u>, <u>56% to 58%</u>, <u>58% to 60%</u>, <u>60% to 63%</u>, <u>63% to 65%</u>, <u>65% to 67%</u>, <u>67% to 69%</u>,

54% to 56%

56% to 58%

C Rosa Moss 👹 Jasmine Bancroft's Serum Multivitamins ×З / Musket Motion Detection Camera & Aloe Lotion Tomb Key Segment ×2 Aloe Lotion : - Aloe Plant - Shea Butter - Ginseng Plant - Basic Container 0 -Adv. -