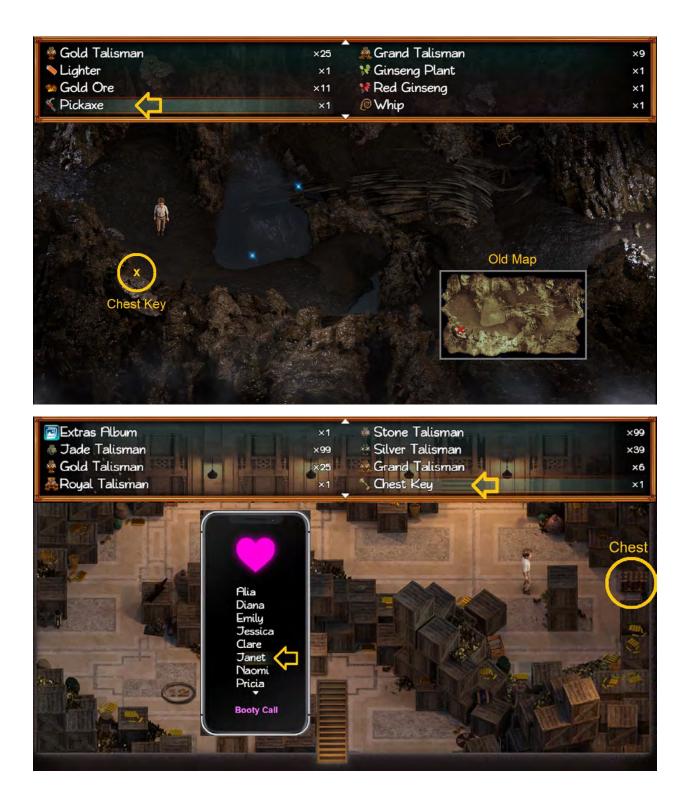

## Part 3

<u>54% to 56%</u>, <u>56% to 58%</u>, <u>58% to 60%</u>, <u>60% to 63%</u>, <u>63% to 65%</u>, <u>65% to 67%</u>, <u>67% to 69%</u>,

54% to 56%

56% to 58%

C Rosa Moss 👹 Jasmine Bancroft's Serum Multivitamins ×З / Musket Motion Detection Camera & Aloe Lotion Tomb Key Segment ×2 Aloe Lotion : - Aloe Plant - Shea Butter - Ginseng Plant - Basic Container 0 -Adv. -