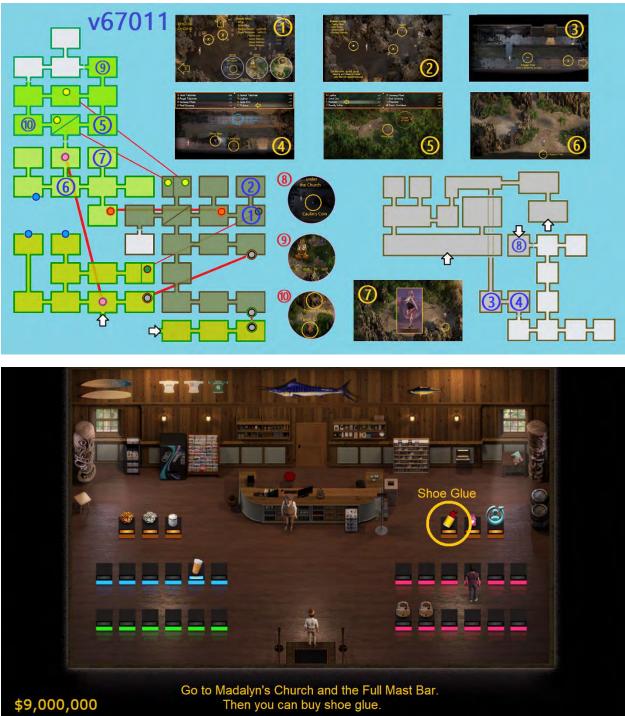

## Part 3

<u>54% to 56%</u>, <u>56% to 58%</u>, <u>58% to 60%</u>, <u>60% to 63%</u>, <u>63% to 65%</u>, <u>65% to 67%</u>, <u>67% to 69%</u>,

54% to 56%

56% to 58%

C Rosa Moss 👹 Jasmine Bancroft's Serum Multivitamins ×З / Musket Motion Detection Camera & Aloe Lotion Tomb Key Segment ×2 Aloe Lotion : - Aloe Plant - Shea Butter - Ginseng Plant - Basic Container 0 -Adv. -