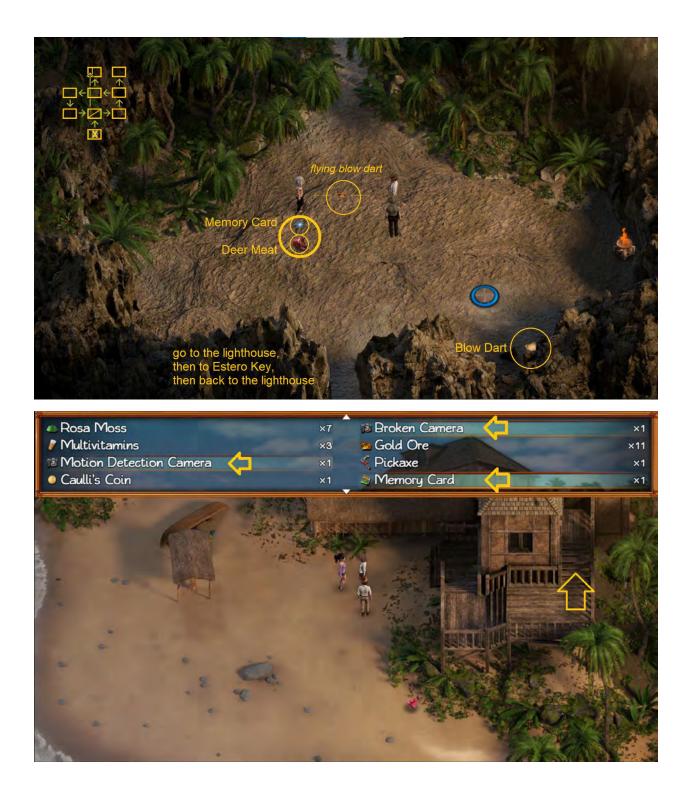

## Part 3

<u>54% to 56%</u>, <u>56% to 58%</u>, <u>58% to 60%</u>, <u>60% to 63%</u>, <u>63% to 65%</u>, <u>65% to 67%</u>, <u>67% to 69%</u>,

54% to 56%

56% to 58%

C Rosa Moss 👹 Jasmine Bancroft's Serum Multivitamins ×З / Musket Motion Detection Camera & Aloe Lotion Tomb Key Segment ×2 Aloe Lotion : - Aloe Plant - Shea Butter - Ginseng Plant - Basic Container 0 -Adv. -