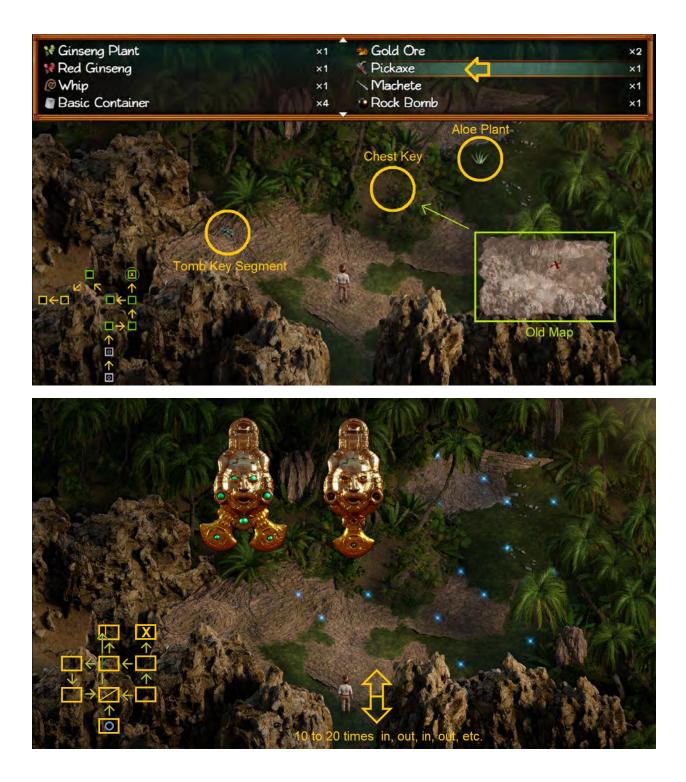

## Part 3

<u>54% to 56%</u>, <u>56% to 58%</u>, <u>58% to 60%</u>, <u>60% to 63%</u>, <u>63% to 65%</u>, <u>65% to 67%</u>, <u>67% to 69%</u>,

54% to 56%

















56% to 58%











C Rosa Moss 👹 Jasmine Bancroft's Serum Multivitamins ×З / Musket Motion Detection Camera & Aloe Lotion Tomb Key Segment ×2 Aloe Lotion : - Aloe Plant - Shea Butter - Ginseng Plant - Basic Container 0 -Adv. -







58% to 60%













60% to 63%

















63% to 65%



















65% to 67%















67% to 69%











| in ce |      |     | *  | * | *  | *  | *** |  |
|-------|------|-----|----|---|----|----|-----|--|
| Red   | Gins | eng |    |   |    |    |     |  |
| 34    | 34   | *   | *  | N | N  | N  | 34  |  |
| Philv | veed |     |    |   |    |    |     |  |
| 14    | 14   | 14  | 14 | * | 14 | 14 | 14  |  |