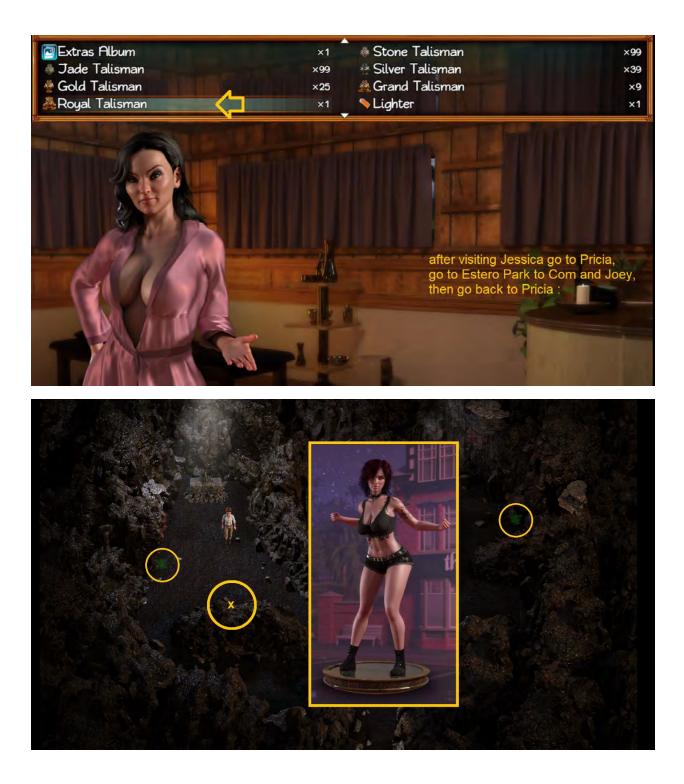

## Part 3

<u>54% to 56%</u>, <u>56% to 58%</u>, <u>58% to 60%</u>, <u>60% to 63%</u>, <u>63% to 65%</u>, <u>65% to 67%</u>, <u>67% to 69%</u>,

54% to 56%

56% to 58%

C Rosa Moss 👹 Jasmine Bancroft's Serum Multivitamins ×З / Musket Motion Detection Camera & Aloe Lotion Tomb Key Segment ×2 Aloe Lotion : - Aloe Plant - Shea Butter - Ginseng Plant - Basic Container 0 -Adv. -