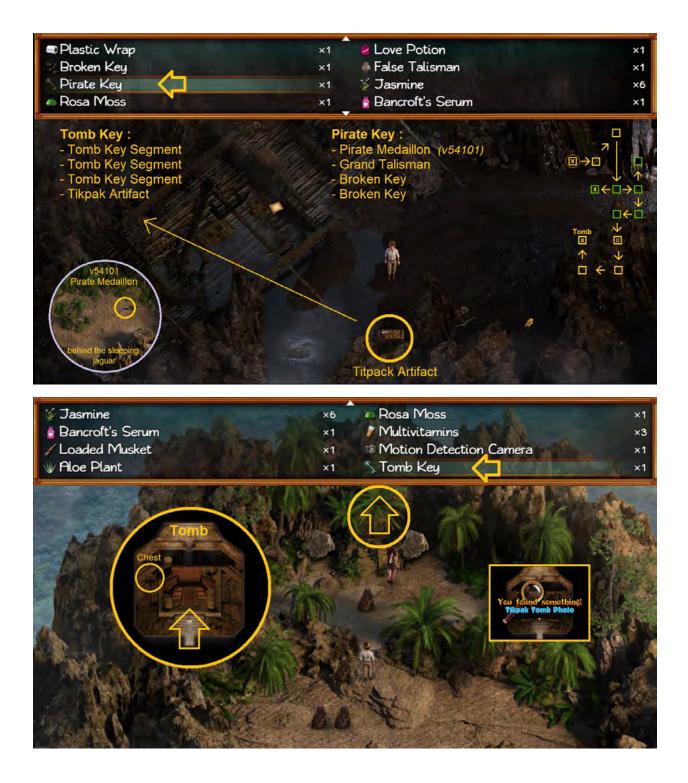

## Part 3

<u>54% to 56%</u>, <u>56% to 58%</u>, <u>58% to 60%</u>, <u>60% to 63%</u>, <u>63% to 65%</u>, <u>65% to 67%</u>, <u>67% to 69%</u>,

54% to 56%

56% to 58%

C Rosa Moss 👹 Jasmine Bancroft's Serum Multivitamins ×З / Musket Motion Detection Camera & Aloe Lotion Tomb Key Segment ×2 Aloe Lotion : - Aloe Plant - Shea Butter - Ginseng Plant - Basic Container 0 -Adv. -