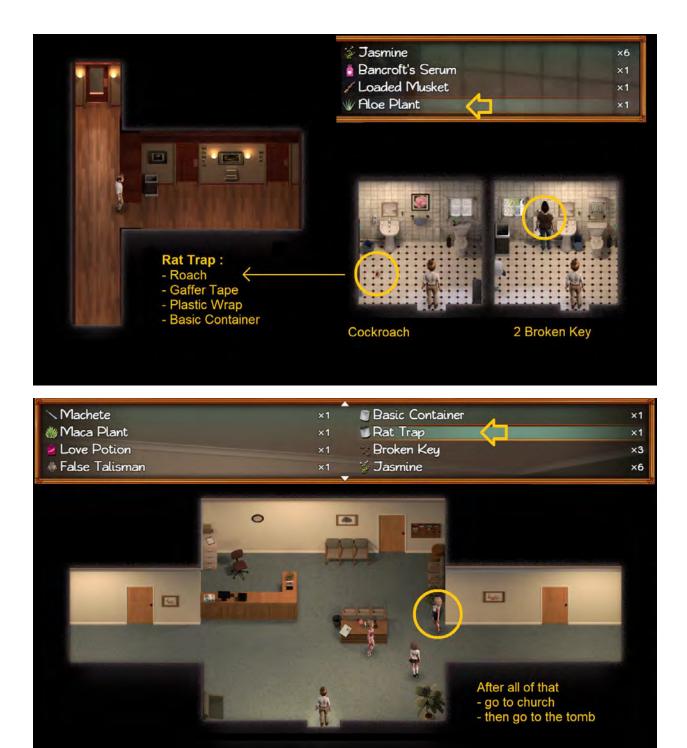

## Part 3

<u>54% to 56%</u>, <u>56% to 58%</u>, <u>58% to 60%</u>, <u>60% to 63%</u>, <u>63% to 65%</u>, <u>65% to 67%</u>, <u>67% to 69%</u>,

54% to 56%

56% to 58%

C Rosa Moss 👹 Jasmine Bancroft's Serum Multivitamins ×З / Musket Motion Detection Camera & Aloe Lotion Tomb Key Segment ×2 Aloe Lotion : - Aloe Plant - Shea Butter - Ginseng Plant - Basic Container 0 -Adv. -