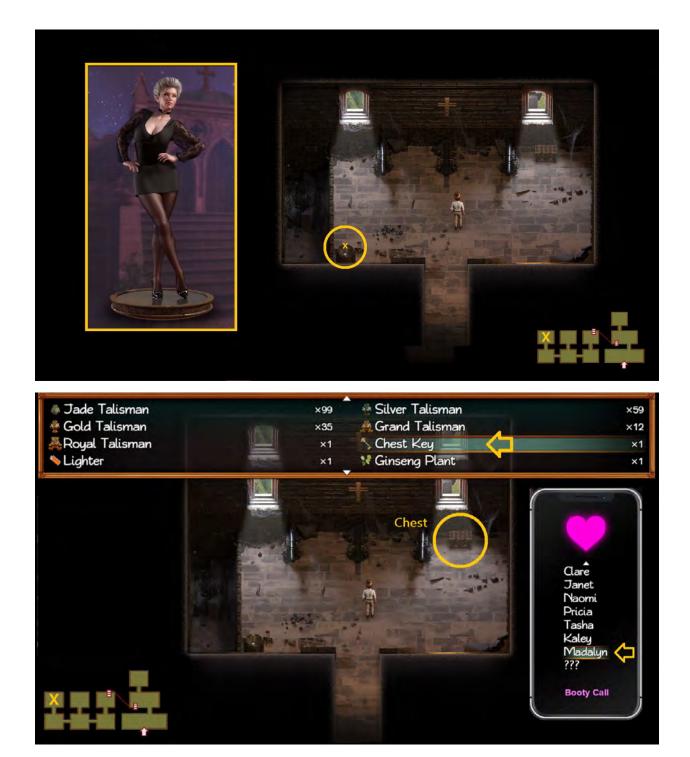

## Part 3

<u>54% to 56%</u>, <u>56% to 58%</u>, <u>58% to 60%</u>, <u>60% to 63%</u>, <u>63% to 65%</u>, <u>65% to 67%</u>, <u>67% to 69%</u>,

54% to 56%

56% to 58%

C Rosa Moss 👹 Jasmine Bancroft's Serum Multivitamins ×З / Musket Motion Detection Camera & Aloe Lotion Tomb Key Segment ×2 Aloe Lotion : - Aloe Plant - Shea Butter - Ginseng Plant - Basic Container 0 -Adv. -