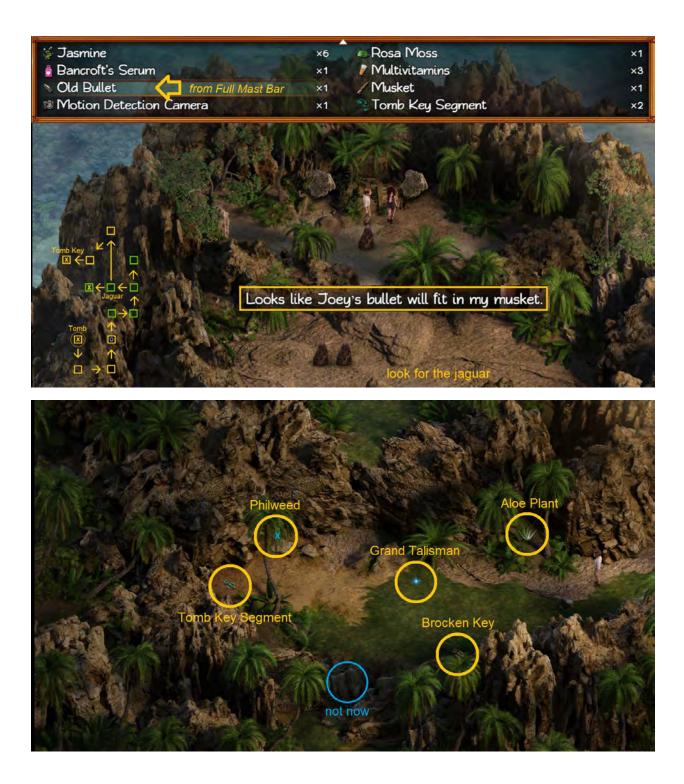

## Part 3

<u>54% to 56%</u>, <u>56% to 58%</u>, <u>58% to 60%</u>, <u>60% to 63%</u>, <u>63% to 65%</u>, <u>65% to 67%</u>, <u>67% to 69%</u>,

54% to 56%

















56% to 58%











C Rosa Moss 👹 Jasmine Bancroft's Serum Multivitamins ×З / Musket Motion Detection Camera & Aloe Lotion Tomb Key Segment ×2 Aloe Lotion : - Aloe Plant - Shea Butter - Ginseng Plant - Basic Container 0 -Adv. -







58% to 60%













60% to 63%

















63% to 65%



















65% to 67%















67% to 69%











| in ce |      |     | *  | * | *  | *  | *** |  |
|-------|------|-----|----|---|----|----|-----|--|
| Red   | Gins | eng |    |   |    |    |     |  |
| 34    | 34   | *   | *  | N | N  | N  | 34  |  |
| Philv | veed |     |    |   |    |    |     |  |
| 14    | 14   | 14  | 14 | * | 14 | 14 | 14  |  |