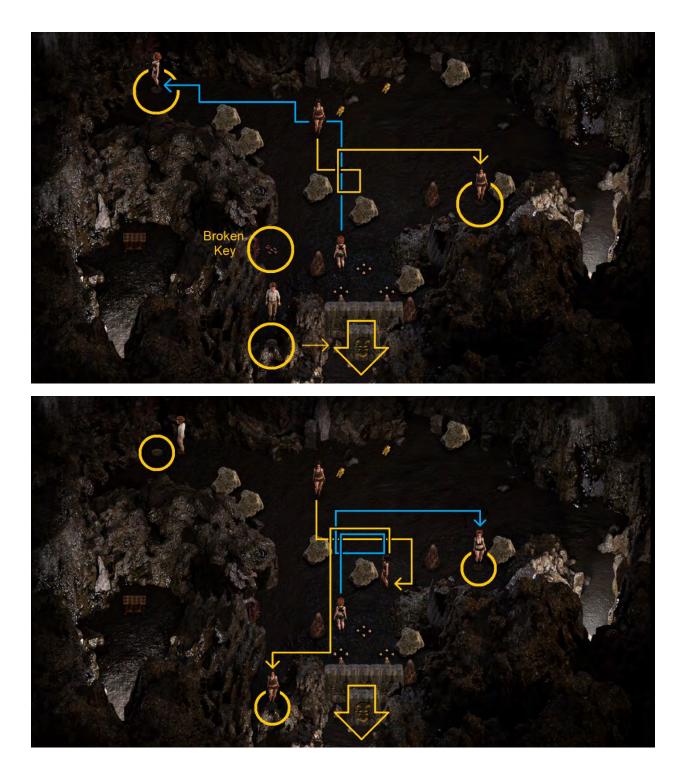

## Part 3

<u>54% to 56%</u>, <u>56% to 58%</u>, <u>58% to 60%</u>, <u>60% to 63%</u>, <u>63% to 65%</u>, <u>65% to 67%</u>, <u>67% to 69%</u>,

54% to 56%

56% to 58%

C Rosa Moss 👹 Jasmine Bancroft's Serum Multivitamins ×З / Musket Motion Detection Camera & Aloe Lotion Tomb Key Segment ×2 Aloe Lotion : - Aloe Plant - Shea Butter - Ginseng Plant - Basic Container 0 -Adv. -