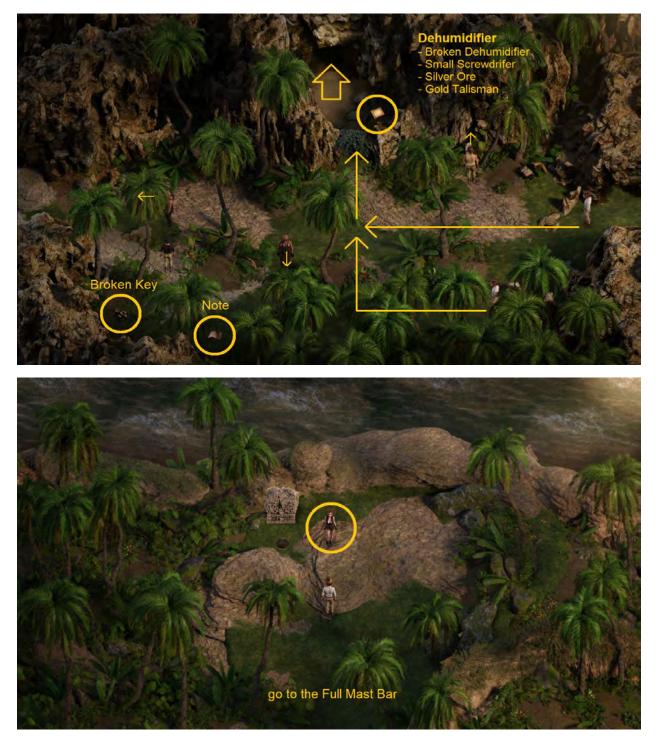

## Part 3

<u>54% to 56%</u>, <u>56% to 58%</u>, <u>58% to 60%</u>, <u>60% to 63%</u>, <u>63% to 65%</u>, <u>65% to 67%</u>, <u>67% to 69%</u>,

54% to 56%

56% to 58%

C Rosa Moss 👹 Jasmine Bancroft's Serum Multivitamins ×З / Musket Motion Detection Camera & Aloe Lotion Tomb Key Segment ×2 Aloe Lotion : - Aloe Plant - Shea Butter - Ginseng Plant - Basic Container 0 -Adv. -