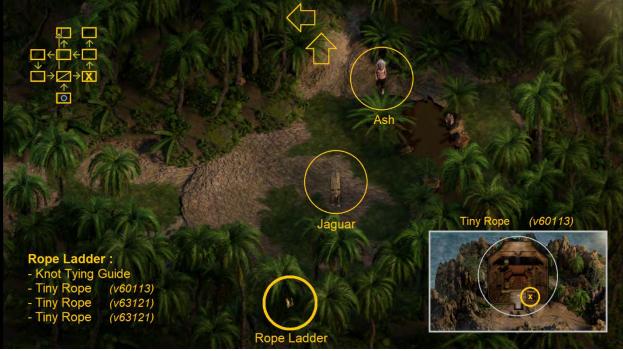

## Part 3

<u>54% to 56%</u>, <u>56% to 58%</u>, <u>58% to 60%</u>, <u>60% to 63%</u>, <u>63% to 65%</u>, <u>65% to 67%</u>, <u>67% to 69%</u>,

54% to 56%

56% to 58%

C Rosa Moss 👹 Jasmine Bancroft's Serum Multivitamins ×З / Musket Motion Detection Camera & Aloe Lotion Tomb Key Segment ×2 Aloe Lotion : - Aloe Plant - Shea Butter - Ginseng Plant - Basic Container 0 -Adv. -