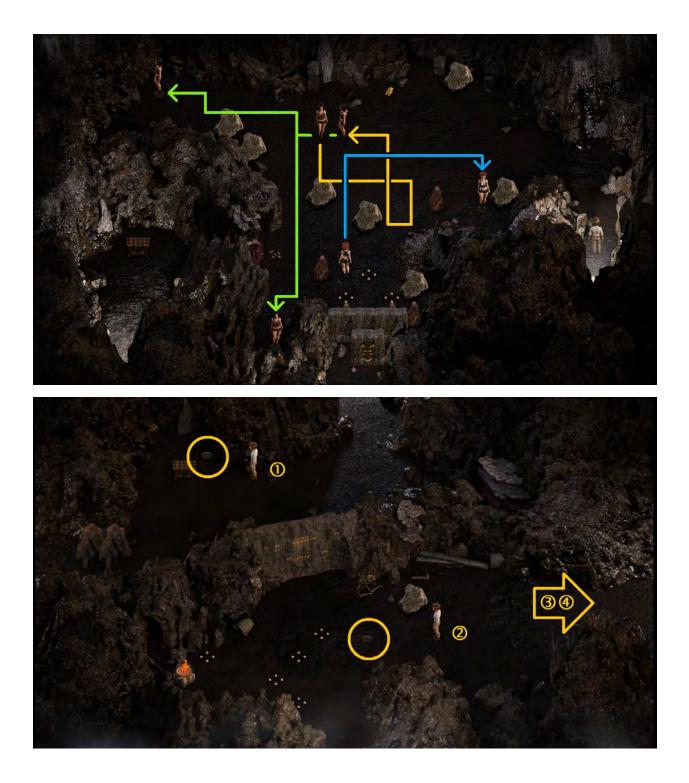

## Part 3

<u>54% to 56%</u>, <u>56% to 58%</u>, <u>58% to 60%</u>, <u>60% to 63%</u>, <u>63% to 65%</u>, <u>65% to 67%</u>, <u>67% to 69%</u>,

54% to 56%

56% to 58%

C Rosa Moss 👹 Jasmine Bancroft's Serum Multivitamins ×З / Musket Motion Detection Camera & Aloe Lotion Tomb Key Segment ×2 Aloe Lotion : - Aloe Plant - Shea Butter - Ginseng Plant - Basic Container 0 -Adv. -