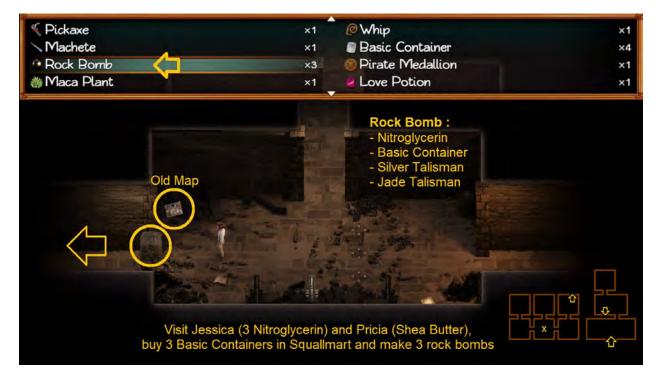

## Part 3

<u>54% to 56%</u>, <u>56% to 58%</u>, <u>58% to 60%</u>, <u>60% to 63%</u>, <u>63% to 65%</u>, <u>65% to 67%</u>, <u>67% to 69%</u>,

54% to 56%

















56% to 58%











C Rosa Moss 👹 Jasmine Bancroft's Serum Multivitamins ×З / Musket Motion Detection Camera & Aloe Lotion Tomb Key Segment ×2 Aloe Lotion : - Aloe Plant - Shea Butter - Ginseng Plant - Basic Container 0 -Adv. -







58% to 60%













60% to 63%

















63% to 65%



















65% to 67%















67% to 69%











| in ce |      |     | *  | * | *  | *  | *** |  |
|-------|------|-----|----|---|----|----|-----|--|
| Red   | Gins | eng |    |   |    |    |     |  |
| 34    | 34   | *   | *  | N | N  | N  | 34  |  |
| Philv | veed |     |    |   |    |    |     |  |
| 14    | 14   | 14  | 14 | * | 14 | 14 | 14  |  |