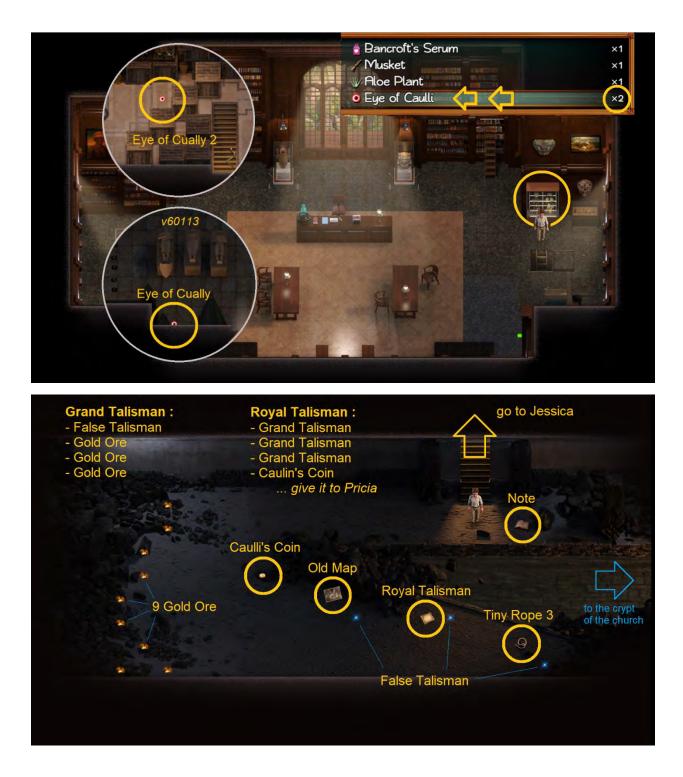

## Part 3

<u>54% to 56%</u>, <u>56% to 58%</u>, <u>58% to 60%</u>, <u>60% to 63%</u>, <u>63% to 65%</u>, <u>65% to 67%</u>, <u>67% to 69%</u>,

54% to 56%

56% to 58%

C Rosa Moss 👹 Jasmine Bancroft's Serum Multivitamins ×З / Musket Motion Detection Camera & Aloe Lotion Tomb Key Segment ×2 Aloe Lotion : - Aloe Plant - Shea Butter - Ginseng Plant - Basic Container 0 -Adv. -