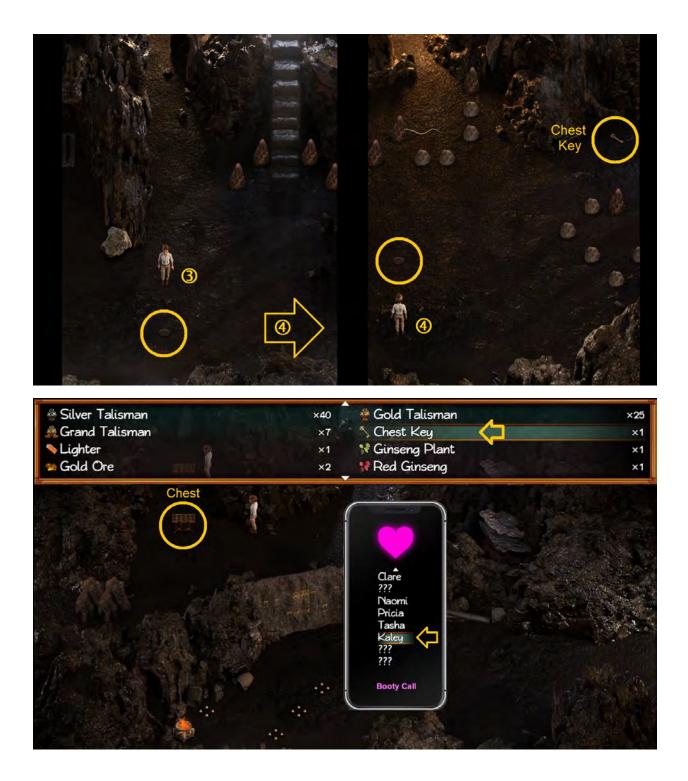

## Part 3

<u>54% to 56%</u>, <u>56% to 58%</u>, <u>58% to 60%</u>, <u>60% to 63%</u>, <u>63% to 65%</u>, <u>65% to 67%</u>, <u>67% to 69%</u>,

54% to 56%

56% to 58%

C Rosa Moss 👹 Jasmine Bancroft's Serum Multivitamins ×З / Musket Motion Detection Camera & Aloe Lotion Tomb Key Segment ×2 Aloe Lotion : - Aloe Plant - Shea Butter - Ginseng Plant - Basic Container 0 -Adv. -