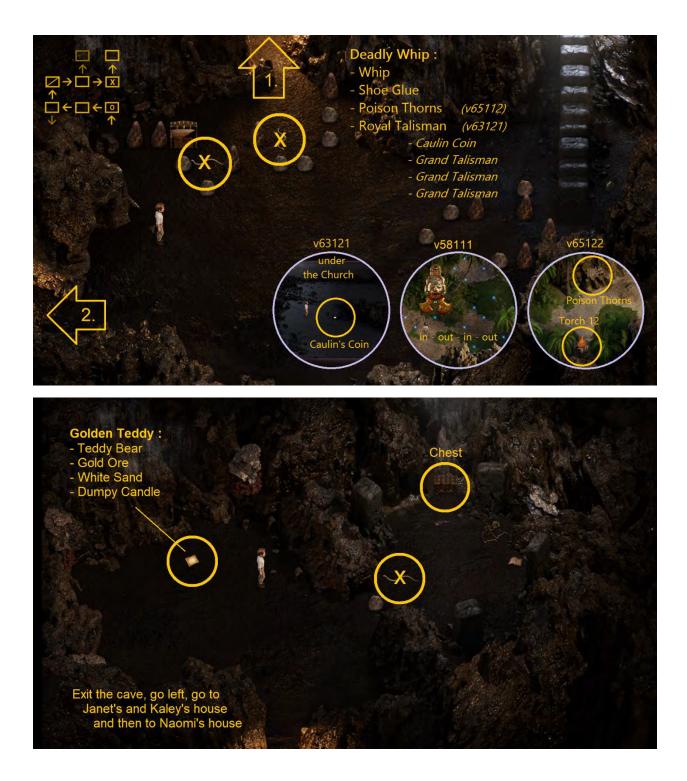

## Part 3

<u>54% to 56%</u>, <u>56% to 58%</u>, <u>58% to 60%</u>, <u>60% to 63%</u>, <u>63% to 65%</u>, <u>65% to 67%</u>, <u>67% to 69%</u>,

54% to 56%

56% to 58%

C Rosa Moss 👹 Jasmine Bancroft's Serum Multivitamins ×З / Musket Motion Detection Camera & Aloe Lotion Tomb Key Segment ×2 Aloe Lotion : - Aloe Plant - Shea Butter - Ginseng Plant - Basic Container 0 -Adv. -