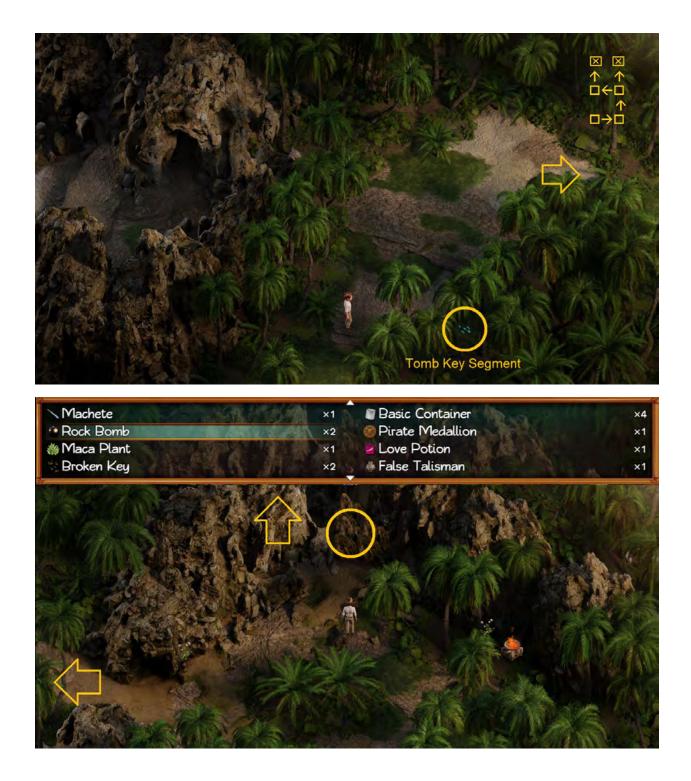

## Part 3

<u>54% to 56%</u>, <u>56% to 58%</u>, <u>58% to 60%</u>, <u>60% to 63%</u>, <u>63% to 65%</u>, <u>65% to 67%</u>, <u>67% to 69%</u>,

54% to 56%

56% to 58%

C Rosa Moss 👹 Jasmine Bancroft's Serum Multivitamins ×З / Musket Motion Detection Camera & Aloe Lotion Tomb Key Segment ×2 Aloe Lotion : - Aloe Plant - Shea Butter - Ginseng Plant - Basic Container 0 -Adv. -