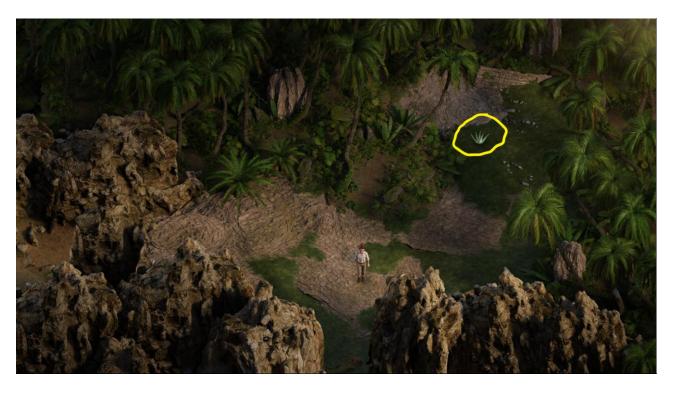

Go to the Deep Jungle to pick up some Jasmine, you will also find another Torn Page (Purple).

Head north once and pick up another Aloe Plant.

Swing by and pick up a Maca Planet as well.

Before leaving the Deep Jungle stop by the temple and get four Talisman of the Gods if you don't have some already.