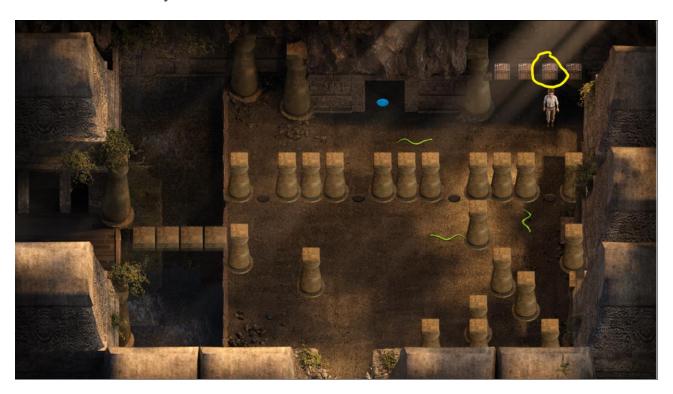

Go to the Deep Jungle to pick up some Jasmine, you will also find another Torn Page (Purple).

Head north once and pick up another Aloe Plant.

Swing by and pick up a Maca Planet as well.

Before leaving the Deep Jungle stop by the temple and get four Talisman of the Gods if you don't have some already.