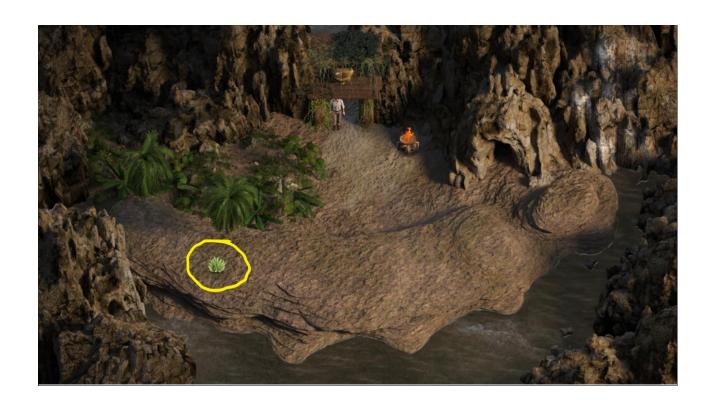

Go to the Deep Jungle to pick up some Jasmine, you will also find another Torn Page (Purple).

Head north once and pick up another Aloe Plant.

Swing by and pick up a Maca Planet as well.

Before leaving the Deep Jungle stop by the temple and get four Talisman of the Gods if you don't have some already.