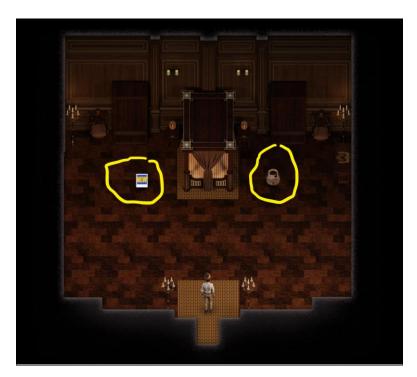

Enjoy Scene 116.

After the scene, pick up the Bikini top.

Now go to Sofia's Mansion and use the Bedroom Key you made on this door.

You will find a Photo of Tasha in the Jungle and a Torn Page (Green)

Now head to the 3rd floor to Sofia's Bedroom to find another Torn Page (Green)