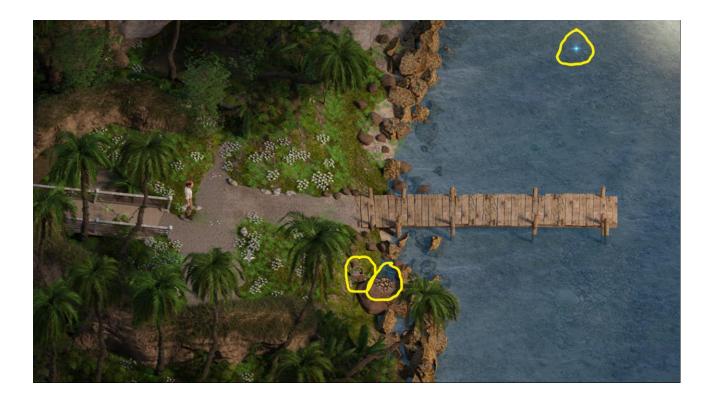

Now go to the dock to find the Limestone, you will also find a Torn Page (Purple) and Essence of Key. (use Flippers)

Now head to the Squallmart and buy two Basic Containers.

Head to Sofia's Mansion and click on her swimming pool to fill one of the Basic Containers with some Chlorine.