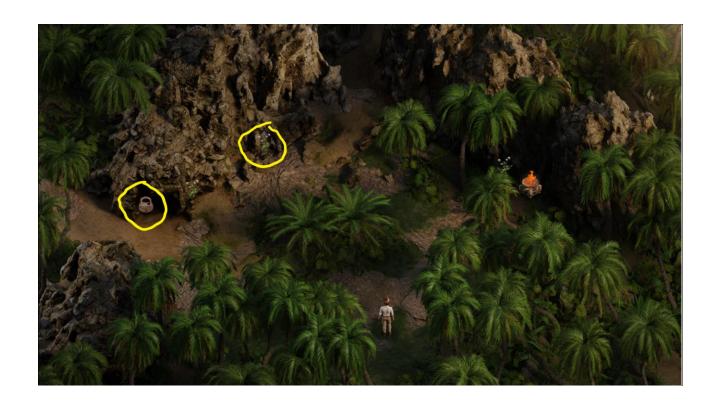

Go to the Deep Jungle to pick up some Jasmine, you will also find another Torn Page (Purple).

Head north once and pick up another Aloe Plant.

Swing by and pick up a Maca Planet as well.

Before leaving the Deep Jungle stop by the temple and get four Talisman of the Gods if you don't have some already.