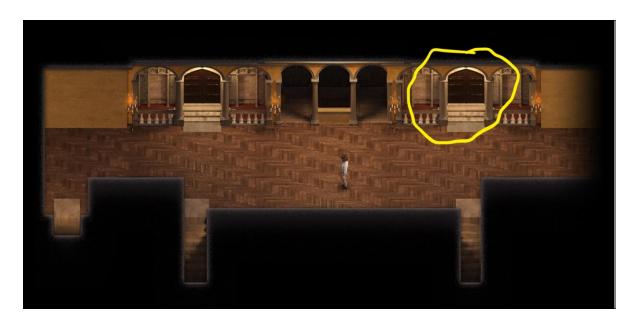

Enjoy Scene 116.

After the scene, pick up the Bikini top.

Now go to Sofia's Mansion and use the Bedroom Key you made on this door.

You will find a Photo of Tasha in the Jungle and a Torn Page (Green)

Now head to the 3rd floor to Sofia's Bedroom to find another Torn Page (Green)