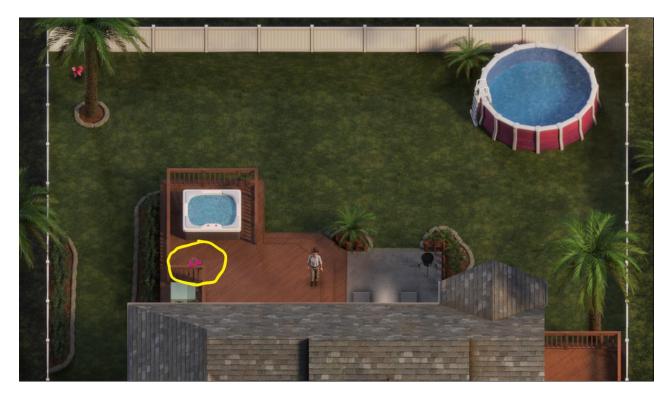

## BY GREG87

-----

Start of 4th Bonus Content Update. ( 4 KS Pages, 1 Extra, 1 Bonus Scene.)

Start off by going to Janet's house and talking to Janet and Naomi, they are in the backyard.

Go to the Lighthouse and talk to Albert to find out what you need to clean the hottub.

Now go to the dock to find the Limestone, you will also find a Torn Page (Purple) and Essence of Key. (use Flippers)

Now head to the Squallmart and buy two Basic Containers.

Head to Sofia's Mansion and click on her swimming pool to fill one of the Basic Containers with some Chlorine.