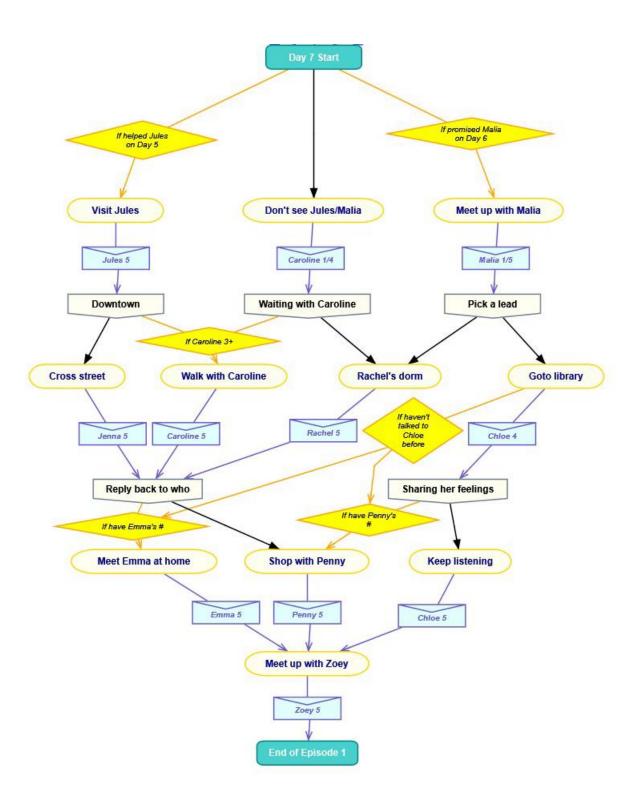

Please visit patreon.com/knottygames to support this game!

At the end of this guide, flowcharts are provided with all the major choices in the game and which character(s) gain points from that decision. As the story progresses, certain point thresholds must be met in order to continue down that character's route. The flowchart indicates the highest number of points that can be obtained for each character at that point in the story (e.g. *Isabella 3* at the end of Day 2). It is also possible to earn maximum points with multiple characters (at least early on in the story). Characters marked as 1/2 or 1/3 indicate a late first meeting with that character. For example, *Rachel 1/2* at the end of Day 2 means her first point or second point (if you already met her).

#### **TABLE OF CONTENTS**

- 1. Ash
- 2. Caroline
- 3. Chloe
- 4. Emma
- 5. Holmes
- 6. Isabella
- 7. Jenna
- 8. Jules
- 9. Katy
- 10. Madison
- 11. Malia
- 12. <u>Penny</u>
- 13. Rachel
- 14. Sarah
- 15. <u>Trish</u>
- 16. Zoey
- 17. Daily Flowcharts

#### Flowchart Icons

Starting on Episode 2 (Day 8), there are also additional icons for the flowchart that describe what the scene's importance is. Here are their descriptions:

Green Flag – These scenes are needed to advance along a character's route. Green flags indicate the first time a required scene is offered. If they are not seen after they are offered a second time, then that character's route ends.