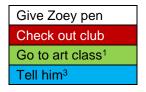

## Ash

| Day 1          | Day 2                       | Day 3                      | Day 4                     | Day 5                        |
|----------------|-----------------------------|----------------------------|---------------------------|------------------------------|
| Give Zoey pen  | Skip/Art Class <sup>1</sup> | Sure/Sorry <sup>3</sup>    | Defend/Bully <sup>6</sup> | [3 possible] <sup>9</sup>    |
| Ignore Caleb   | Decline Zoey                | Tell him/Don't4            | [3 possible] <sup>7</sup> | Leave them <sup>10</sup>     |
| Check out club | Take the blame <sup>2</sup> | Pizza/Explore <sup>5</sup> | [3 possible] <sup>8</sup> | Ero-games club <sup>11</sup> |
|                |                             |                            |                           | Lie <sup>12</sup>            |

<sup>&</sup>lt;sup>1</sup> Go to art class for **Jules** or skip it for Rachel. Rachel's route can't be completed on Ash's route, but this scene is needed to advance a sub-route with Sarah

<sup>&</sup>lt;sup>12</sup> In order to keep Ash's Jenna sub-route open, you need to lie for **Jules** here