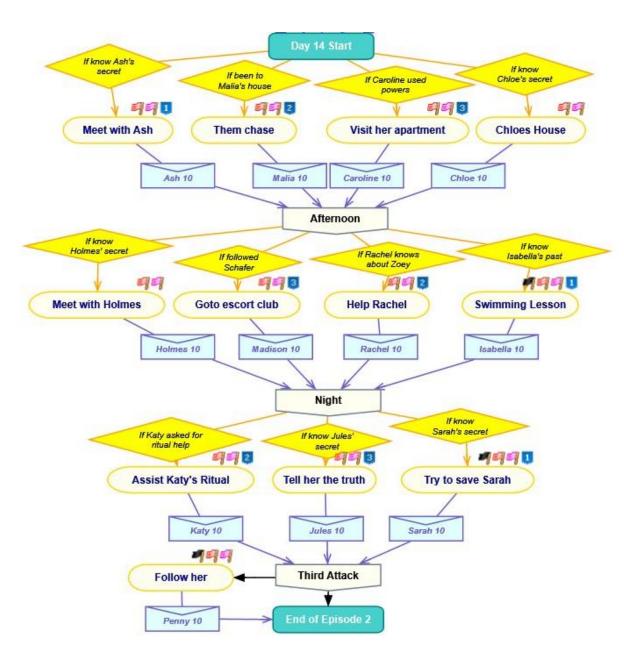

#### Flowchart Icons

Starting on Episode 2 (Day 8), there are also additional icons for the flowchart that describe what the scene's importance is. Here are their descriptions:

Green Flag – These scenes are needed to advance along a character's route. Green flags indicate the first time a required scene is offered. If they are not seen after they are offered a second time, then that character's route ends.

Red Flag – These scenes are needed to advance along a character's route. Red flags indicate the final time a required scene is offered. Any characters with unviewed red flag scenes have their routes ended by the next day or at the end of the week.

Pink Flag – A scene with significant sexual content.

Ight Blue Flag – A scene with a secondary choice that may affect game endings or might be required in order to activate sub-routes.

Black Flag – A scene where a character can potentially die or be removed from the game.

Blue Flag with Numbers – These are usually numbered 1-4 and determine the priority that an option has when compared with other choices at the time. The game will present choices for the two highest point women. Then it selects the lowest number flag in the case of a tie. Using the first choice at the start of episode 2, here are some examples of which options would be chosen (given that they met all yellow requirements).