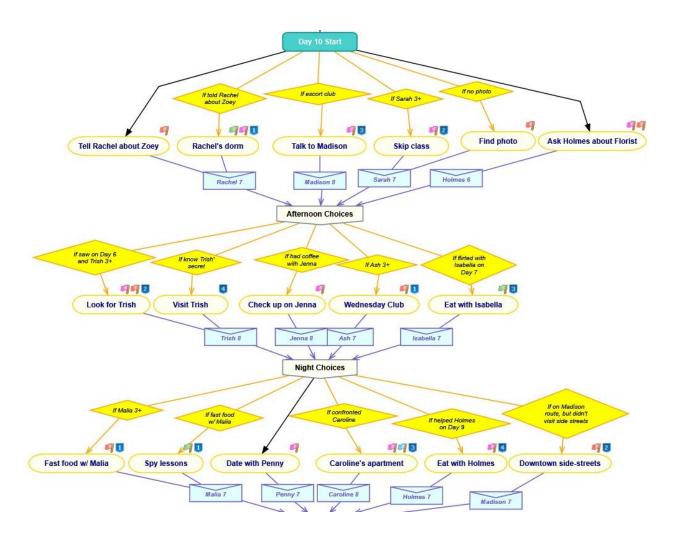

Please visit patreon.com/knottygames to support this game!

At the end of this guide, flowcharts are provided with all the major choices in the game and which character(s) gain points from that decision. As the story progresses, certain point thresholds must be met in order to continue down that character's route. The flowchart indicates the highest number of points that can be obtained for each character at that point in the story (e.g. *Isabella 3* at the end of Day 2). It is also possible to earn maximum points with multiple characters (at least early on in the story). Characters marked as 1/2 or 1/3 indicate a late first meeting with that character. For example, *Rachel 1/2* at the end of Day 2 means her first point or second point (if you already met her).

#### **TABLE OF CONTENTS**

- 1. Ash
- 2. Caroline
- 3. Chloe
- 4. Emma
- 5. Holmes
- 6. Isabella
- 7. Jenna
- 8. Jules
- 9. Katy
- 10. Madison
- 11. Malia
- 12. <u>Penny</u>
- 13. Rachel
- 14. Sarah
- 15. <u>Trish</u>
- 16. Zoey
- 17. Daily Flowcharts

#### Flowchart Icons

Starting on Episode 2 (Day 8), there are also additional icons for the flowchart that describe what the scene's importance is. Here are their descriptions:

Green Flag – These scenes are needed to advance along a character's route. Green flags indicate the first time a required scene is offered. If they are not seen after they are offered a second time, then that character's route ends.