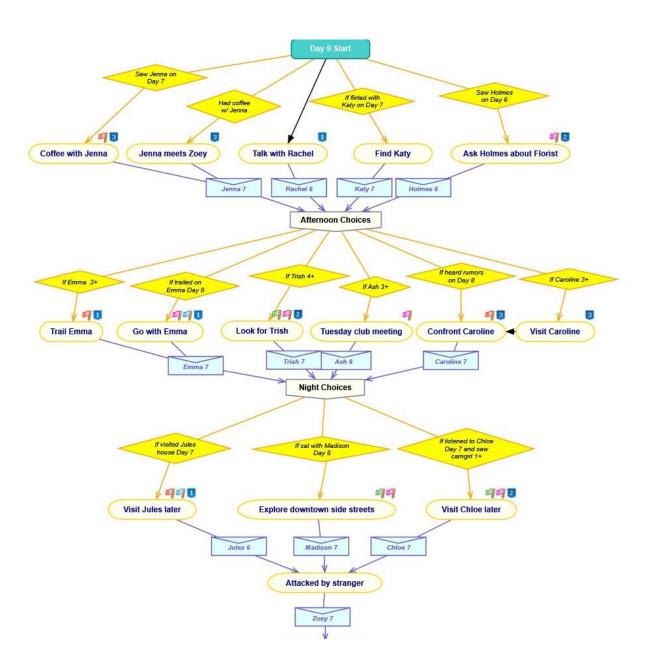

Please visit patreon.com/knottygames to support this game!

At the end of this guide, flowcharts are provided with all the major choices in the game and which character(s) gain points from that decision. As the story progresses, certain point thresholds must be met in order to continue down that character's route. The flowchart indicates the highest number of points that can be obtained for each character at that point in the story (e.g. *Isabella 3* at the end of Day 2). It is also possible to earn maximum points with multiple characters (at least early on in the story). Characters marked as 1/2 or 1/3 indicate a late first meeting with that character. For example, *Rachel 1/2* at the end of Day 2 means her first point or second point (if you already met her).

#### **TABLE OF CONTENTS**

- 1. Ash
- 2. Caroline
- 3. Chloe
- 4. Emma
- 5. Holmes
- 6. Isabella
- 7. Jenna
- 8. Jules
- 9. Katy
- 10. Madison
- 11. Malia
- 12. <u>Penny</u>
- 13. Rachel
- 14. Sarah
- 15. <u>Trish</u>
- 16. Zoey
- 17. Daily Flowcharts

#### Flowchart Icons

Starting on Episode 2 (Day 8), there are also additional icons for the flowchart that describe what the scene's importance is. Here are their descriptions:

Green Flag – These scenes are needed to advance along a character's route. Green flags indicate the first time a required scene is offered. If they are not seen after they are offered a second time, then that character's route ends.