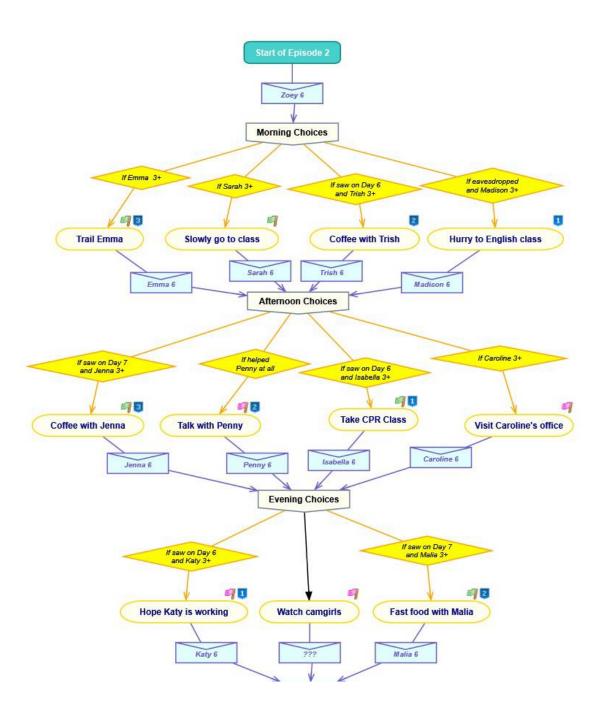

Please visit patreon.com/knottygames to support this game!

At the end of this guide, flowcharts are provided with all the major choices in the game and which character(s) gain points from that decision. As the story progresses, certain point thresholds must be met in order to continue down that character's route. The flowchart indicates the highest number of points that can be obtained for each character at that point in the story (e.g. *Isabella 3* at the end of Day 2). It is also possible to earn maximum points with multiple characters (at least early on in the story). Characters marked as 1/2 or 1/3 indicate a late first meeting with that character. For example, *Rachel 1/2* at the end of Day 2 means her first point or second point (if you already met her).

#### **TABLE OF CONTENTS**

- 1. Ash
- 2. Caroline
- 3. Chloe
- 4. Emma
- 5. Holmes
- 6. Isabella
- 7. Jenna
- 8. Jules
- 9. Katy
- 10. Madison
- 11. Malia
- 12. <u>Penny</u>
- 13. Rachel
- 14. Sarah
- 15. <u>Trish</u>
- 16. Zoey
- 17. Daily Flowcharts

#### Flowchart Icons

Starting on Episode 2 (Day 8), there are also additional icons for the flowchart that describe what the scene's importance is. Here are their descriptions:

Green Flag – These scenes are needed to advance along a character's route. Green flags indicate the first time a required scene is offered. If they are not seen after they are offered a second time, then that character's route ends.