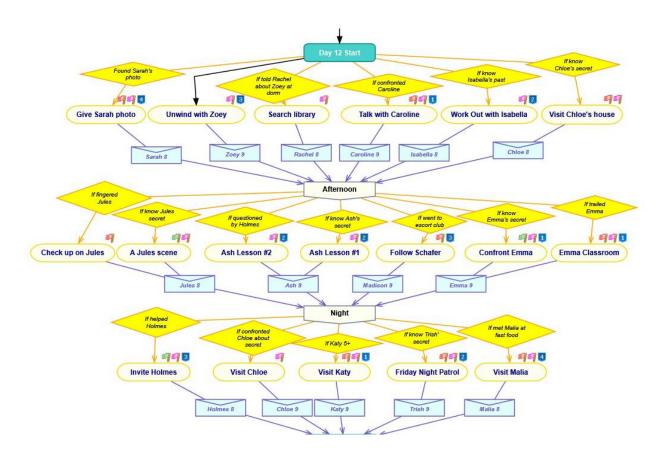

#### Flowchart Icons

Starting on Episode 2 (Day 8), there are also additional icons for the flowchart that describe what the scene's importance is. Here are their descriptions:

Green Flag – These scenes are needed to advance along a character's route. Green flags indicate the first time a required scene is offered. If they are not seen after they are offered a second time, then that character's route ends.

Red Flag – These scenes are needed to advance along a character's route. Red flags indicate the final time a required scene is offered. Any characters with unviewed red flag scenes have their routes ended by the next day or at the end of the week.

Pink Flag – A scene with significant sexual content.

Ight Blue Flag – A scene with a secondary choice that may affect game endings or might be required in order to activate sub-routes.

Black Flag – A scene where a character can potentially die or be removed from the game.

Blue Flag with Numbers – These are usually numbered 1-4 and determine the priority that an option has when compared with other choices at the time. The game will present choices for the two highest point women. Then it selects the lowest number flag in the case of a tie. Using the first choice at the start of episode 2, here are some examples of which options would be chosen (given that they met all yellow requirements).