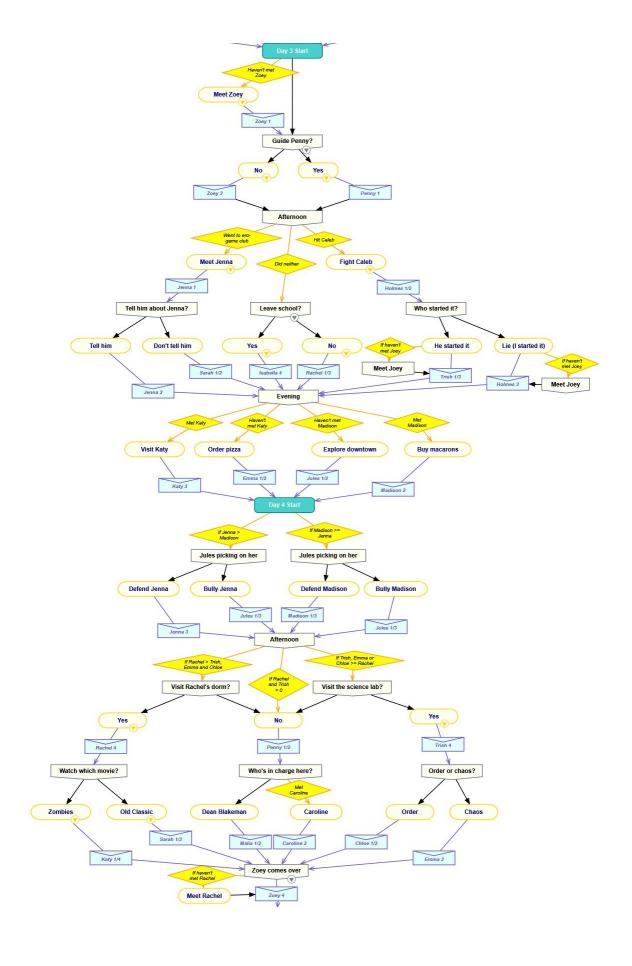

Please visit patreon.com/knottygames to support this game!

At the end of this guide, flowcharts are provided with all the major choices in the game and which character(s) gain points from that decision. As the story progresses, certain point thresholds must be met in order to continue down that character's route. The flowchart indicates the highest number of points that can be obtained for each character at that point in the story (e.g. *Isabella 3* at the end of Day 2). It is also possible to earn maximum points with multiple characters (at least early on in the story). Characters marked as 1/2 or 1/3 indicate a late first meeting with that character. For example, *Rachel 1/2* at the end of Day 2 means her first point or second point (if you already met her).