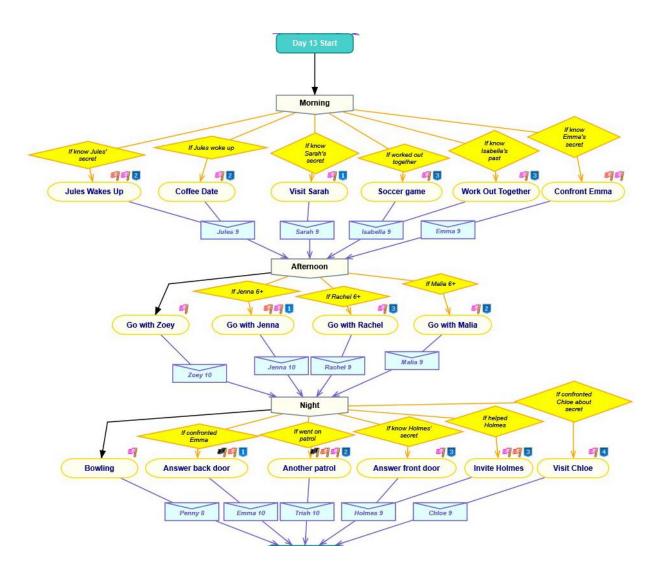

#### Flowchart Icons

Starting on Episode 2 (Day 8), there are also additional icons for the flowchart that describe what the scene's importance is. Here are their descriptions:

Green Flag – These scenes are needed to advance along a character's route. Green flags indicate the first time a required scene is offered. If they are not seen after they are offered a second time, then that character's route ends.

Red Flag – These scenes are needed to advance along a character's route. Red flags indicate the final time a required scene is offered. Any characters with unviewed red flag scenes have their routes ended by the next day or at the end of the week.

Pink Flag – A scene with significant sexual content.

Ight Blue Flag – A scene with a secondary choice that may affect game endings or might be required in order to activate sub-routes.

Black Flag – A scene where a character can potentially die or be removed from the game.

Blue Flag with Numbers – These are usually numbered 1-4 and determine the priority that an option has when compared with other choices at the time. The game will present choices for the two highest point women. Then it selects the lowest number flag in the case of a tie. Using the first choice at the start of episode 2, here are some examples of which options would be chosen (given that they met all yellow requirements).