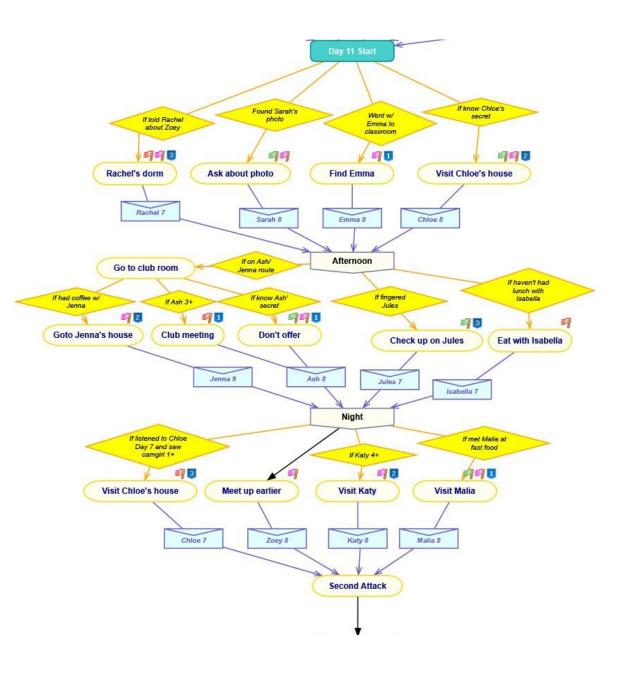

#### Flowchart Icons

Starting on Episode 2 (Day 8), there are also additional icons for the flowchart that describe what the scene's importance is. Here are their descriptions:

Green Flag – These scenes are needed to advance along a character's route. Green flags indicate the first time a required scene is offered. If they are not seen after they are offered a second time, then that character's route ends.

Red Flag – These scenes are needed to advance along a character's route. Red flags indicate the final time a required scene is offered. Any characters with unviewed red flag scenes have their routes ended by the next day or at the end of the week.

Pink Flag – A scene with significant sexual content.

Ight Blue Flag – A scene with a secondary choice that may affect game endings or might be required in order to activate sub-routes.

Black Flag – A scene where a character can potentially die or be removed from the game.

Blue Flag with Numbers – These are usually numbered 1-4 and determine the priority that an option has when compared with other choices at the time. The game will present choices for the two highest point women. Then it selects the lowest number flag in the case of a tie. Using the first choice at the start of episode 2, here are some examples of which options would be chosen (given that they met all yellow requirements).