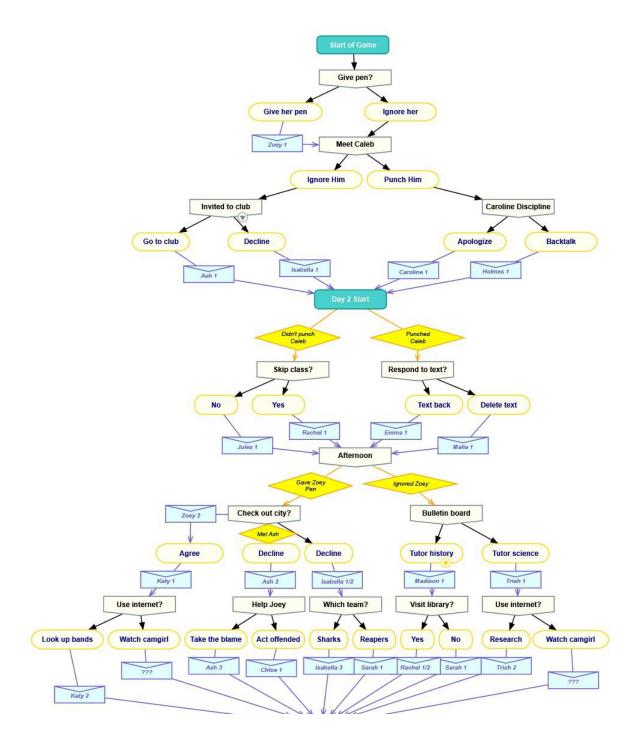

Please visit patreon.com/knottygames to support this game!

At the end of this guide, flowcharts are provided with all the major choices in the game and which character(s) gain points from that decision. As the story progresses, certain point thresholds must be met in order to continue down that character's route. The flowchart indicates the highest number of points that can be obtained for each character at that point in the story (e.g. *Isabella 3* at the end of Day 2). It is also possible to earn maximum points with multiple characters (at least early on in the story). Characters marked as 1/2 or 1/3 indicate a late first meeting with that character. For example, *Rachel 1/2* at the end of Day 2 means her first point or second point (if you already met her).