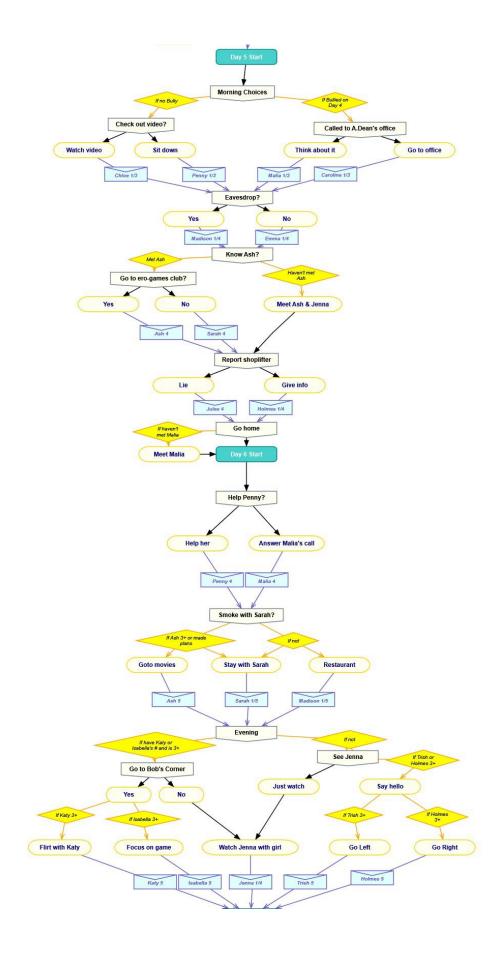

Please visit patreon.com/knottygames to support this game!

At the end of this guide, flowcharts are provided with all the major choices in the game and which character(s) gain points from that decision. As the story progresses, certain point thresholds must be met in order to continue down that character's route. The flowchart indicates the highest number of points that can be obtained for each character at that point in the story (e.g. *Isabella 3* at the end of Day 2). It is also possible to earn maximum points with multiple characters (at least early on in the story). Characters marked as 1/2 or 1/3 indicate a late first meeting with that character. For example, *Rachel 1/2* at the end of Day 2 means her first point or second point (if you already met her).