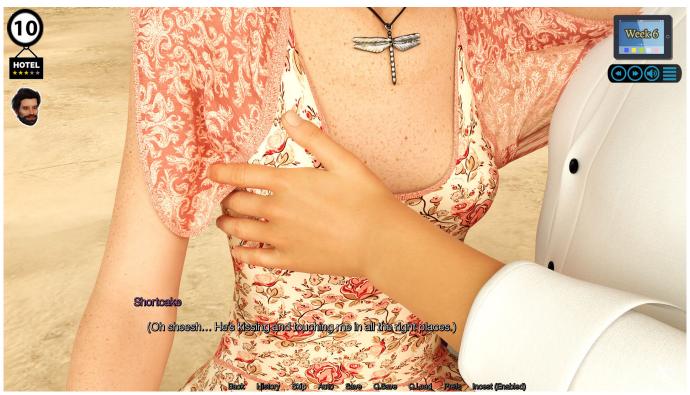

#### WEENS

(If you are also on Shortcake's path, you would need to have selected "Don't Ask" earlier while speaking with Shortcake.)

(Requires you to have selected "Suggest something" earlier, then "Kiss her", "Touch her thigh", and finally "Cup her breast".)