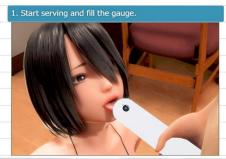

• H scene operation method: service system

• H scene operation method: insertion system

Change location on top

Change location

When you select "Change location", the point set in the map will be displayed.