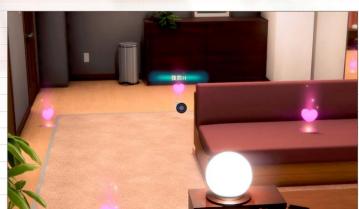

Select to move. \* The position that can be selected changes depending on the point.

: This is the point where you can choose the normal position. \*Items displayed vary depending on the map.

It is a point where you can choose a special position that appears in a specific place.