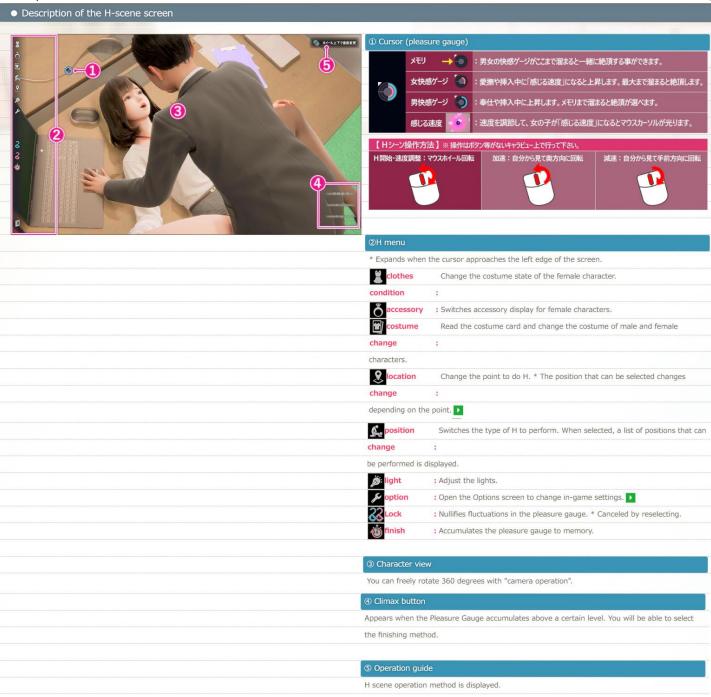

H scene

Guide in - Room Girl [R1] [Illusion]\manual

Description of the H-scene screen
H scene operation method
Change location
keyboard shortcut keys

• H scene operation method: caressing, masturbation system