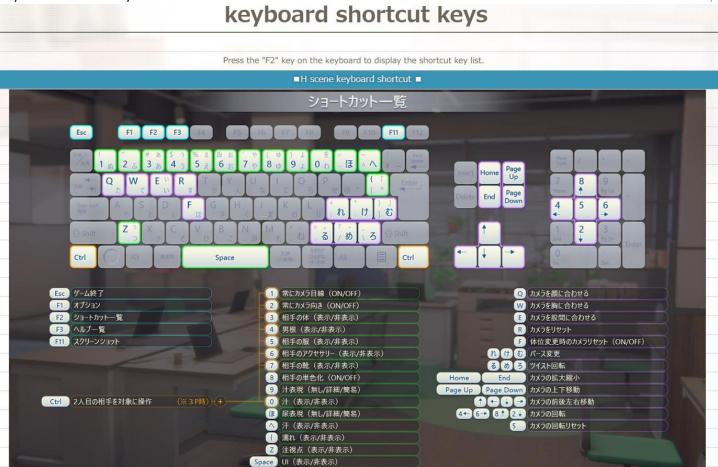

H scene

Guide in - Room Girl [R1] [Illusion]\manual

Description of the H-scene screen
H scene operation method
Change location
keyboard shortcut keys



• H scene operation method: caressing, masturbation system





• H scene operation method: service system





• H scene operation method: insertion system







Change location on top

Change location



When you select "Change location", the point set in the map will be displayed.

Select to move. \* The position that can be selected changes depending on the point.

: This is the point where you can choose the normal position. \*Items displayed vary depending on the map.

It is a point where you can choose a special position that appears in a specific place.

keyboard shortcut keys on top