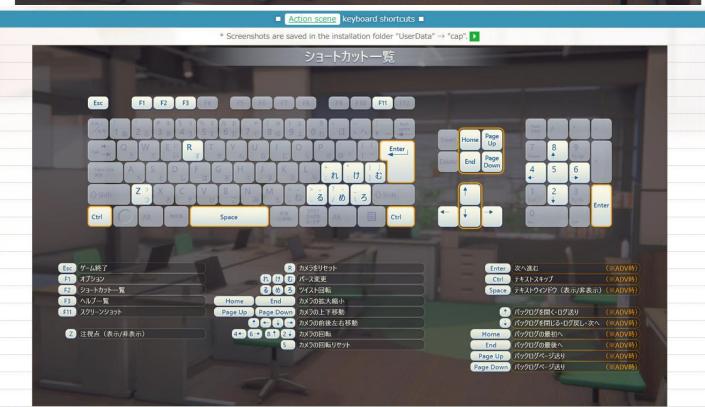

# keyboard shortcut keys

If you press the "F2" key on the keyboard in a specific scene, a list of shortcut keys will be displayed.