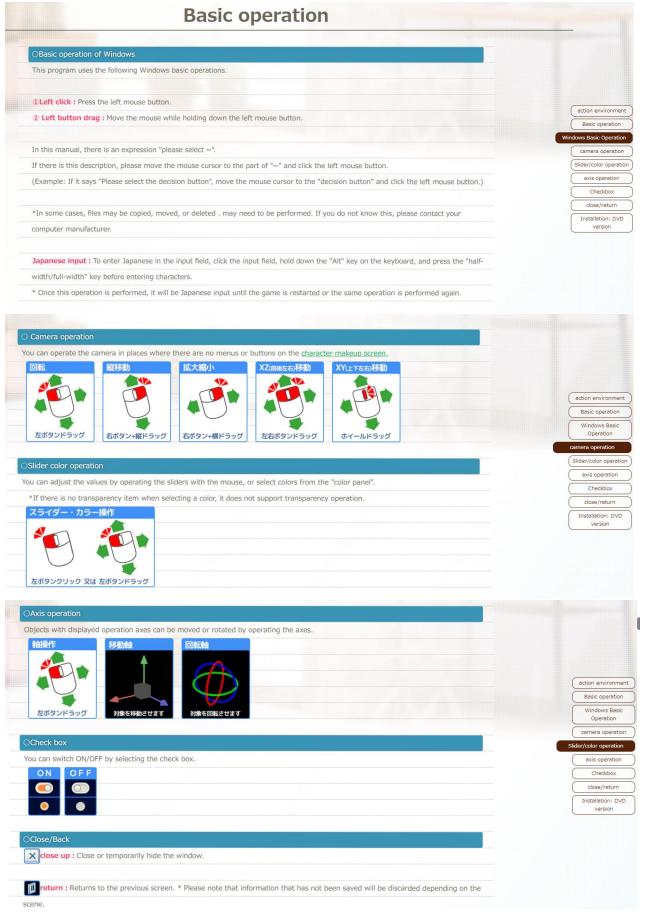

## ■ When you start "Room Girl" on the desktop, "Initial Settings" will be displayed.

① Screen size

Specifies the image resolution to display.

## Full screen display

If you check it, it will start in "full screen", and if you remove it, it will start in "window".

If it is not displayed properly, please set it to "Window".

#### \_\_\_\_

If you are using multiple displays, select the display you want to display in "Full Screen". \*It does not matter if there is only one display.

## Onen the character folder

version character data is saved.

•game start : Start the game.

·manual: Display this manual.

Quit without starting the game.

® Open the trial version character folder

Open the folder where the character data of this software is saved.

If the trial version is installed, open the folder where the trial

#### System information

Display the computer environment you are using.

#### ⑤ Open the installation destination

Open the folder where the game is installed.

game flow on top