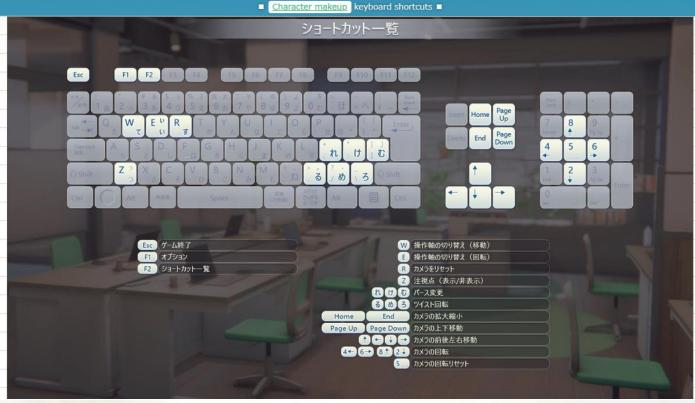

# keyboard shortcut keys

If you press the "F2" key on the keyboard in a specific scene, a list of shortcut keys will be displayed.