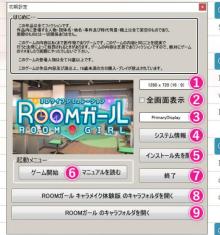

## ■ When you start "Room Girl" on the desktop, "Initial Settings" will be displayed.

① Screen size

Specifies the image resolution to display.

## Full screen display

If you check it, it will start in "full screen", and if you remove it, it will start in "window".

If it is not displayed properly, please set it to "Window".

#### \_\_\_\_

If you are using multiple displays, select the display you want to display in "Full Screen". \*It does not matter if there is only one display.

## Onen the character folder

version character data is saved.

•game start : Start the game.

·manual: Display this manual.

Quit without starting the game.

® Open the trial version character folder

Open the folder where the character data of this software is saved.

If the trial version is installed, open the folder where the trial

#### System information

Display the computer environment you are using.

#### ⑤ Open the installation destination

Open the folder where the game is installed.

game flow on top