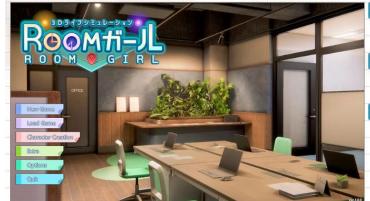

## title screen

#### lew Game

Start the game. \* Moves to the "Overall Map" screen.

### Load Game

Start the game from where it left off. \* Moves to the "Load" screen.

## Character Creation

You can create characters that appear in the game.

• Female: Start applying makeup for the female character.

• Male : Start the make-up for the male character.

· Back : Returns to the previous screen.

#### Extra

\* You will be able to select it as you progress through the game.

• Free H : You can enjoy H-scenes by combining your favorite characters, maps, and time

zones.

· Back : Returns to the previous screen.

#### Option

You can change the settings in-game.

Quit

Quit the game.

Extra on top