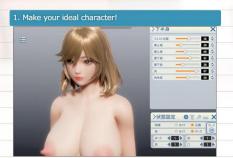

## Character Creation

You can create characters that appear in the game.

• Female: Start applying makeup for the female character.

• Male : Start the make-up for the male character.

· Back : Returns to the previous screen.