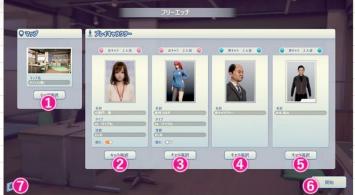

## **Extra**

● Free H : By combining your favorite character and map H scene You can enjoy

## ① Map selection

Select a map and time zone.

## ② First female character

Select the main female character.

## ③ Female character 2nd person

Select a sub female character that appears during lesbian or multiple H.

## Male character 1st person

Select the main male character.

## (5) Second male characte

Select the sub male character that appears in multiple  $\ensuremath{\mathsf{H}}.$ 

## 6 Start

Start the H-scene with the selected combination. \*You must select 2 females and 2 males.

## 7) Return

Return to the title screen.

keyboard shortcut keys on top