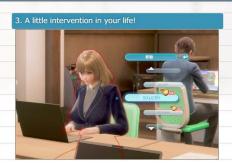

## game flow

"Room Girl" is a game in which the created character lives in a city, and you can appreciate the relationship that changes by slightly intervening in the life.

title screen on top