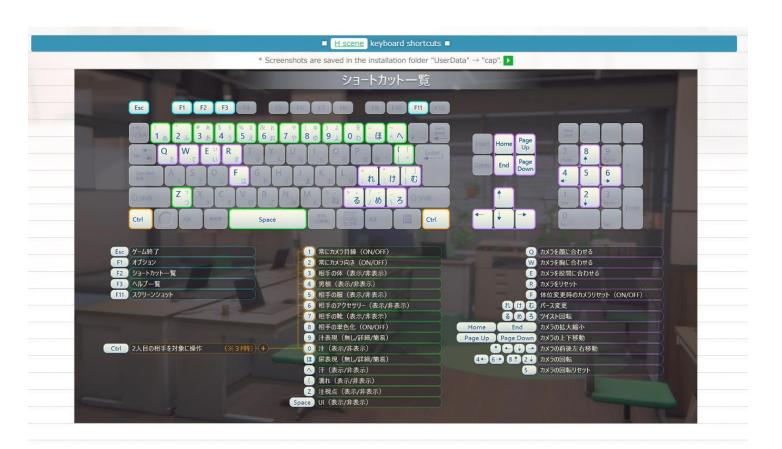

# keyboard shortcut keys

If you press the "F2" key on the keyboard in a specific scene, a list of shortcut keys will be displayed.