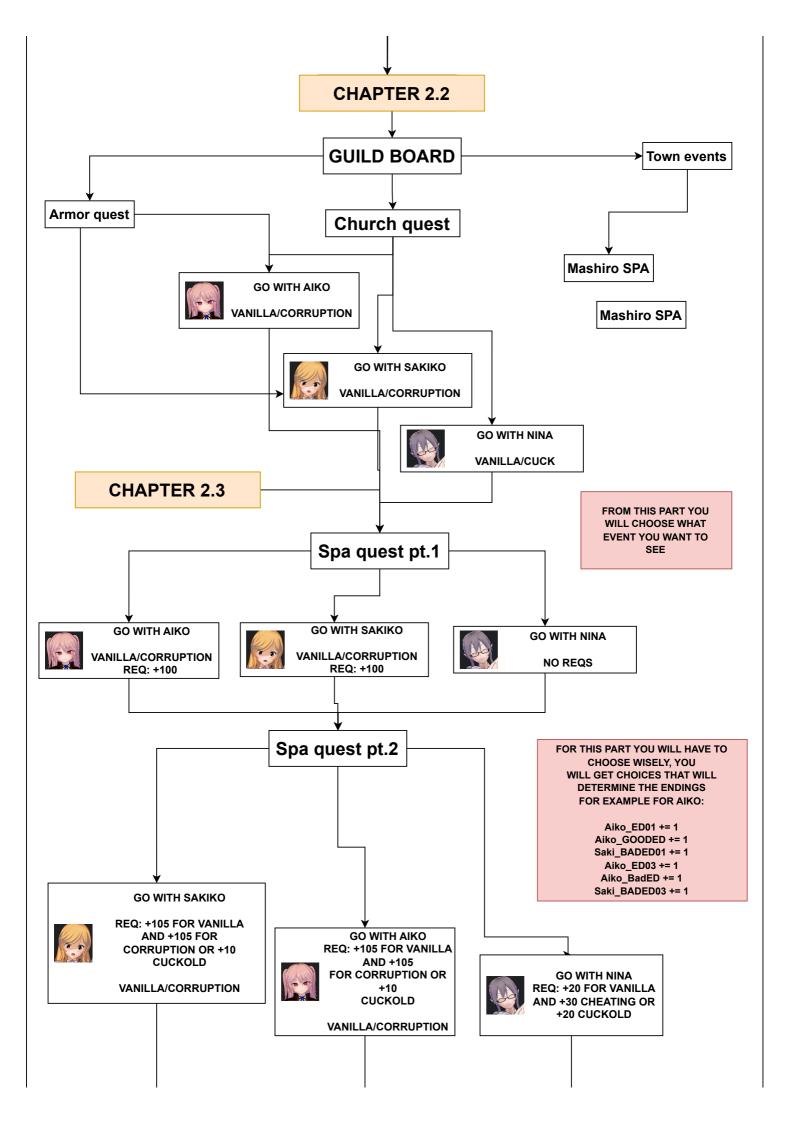

Join Aiko (VANILLA/CORRUPTED)

Join Aiko (VANILLA/CORRUPTED)

Join Nina (+5 Nina\_Love)

1- Let her be a little longer 2- Stay away from Nina

## CORRUPTED:

1- AIKO CORRUPTED EVENT req: AIKO\_CORRUPTION 20 OR CHEATING 30

# SUMMARY:

**PLAYER WILL HAVE THREE CHOICES** 

**CHOICE 1 - +3 AIKOCORRUPTION** 

+1 AIKO BAD ED

CHOICE 2-+2

**AIKOCORRUPTION** 

+1 AIKO BAD ED **CHOICE 3-+5** 

**AIKOCORRUPTION** 

+1 SAKI BAD ED

## VANILLA:

2- AIKO VANILLA EVENT req: AIKO\_LOVE 40 OR MORE

#### **PLAYER WILL HAVE THREE** CHOICES

**CHOICE 1 - +3 AIKO LOVE CHOICE 2 - +2 AIKO LOVE CHOICE 3- +1 AIKO LOVE** 

#### **CHOICES** CORRUPTED:

1- SAKIKO CORRUPTED

**EVENT** req: SAKI\_CORRUPTION 20 OR CHEATING 30

# SUMMARY:

PLAYER WILL HAVE THREE CHOICES

CHOICE 1 - +5 SAKI\_CORRUPTION

+1 SAKI BAD ED

**CHOICE 2 - +3 SAKI CORRUPTION** 

+1 SAKI BAD ED

CHOICE 3- +1 SAKI\_CORRUPTION

+1 SAKI BAD ED

## VANILLA:

2- SAKIKO VANILLA EVENT req: SAKI\_LOVE 40 OR MORE

**PLAYER WILL HAVE THREE** CHOICES

CHOICE 1 - +1 SAKI LOVE **CHOICE 2 - +2 SAKI LOVE** 

**CHOICE 3-+3 SAKI LOVE** 

IF AIKO LOVE IS HIGH YOU WILL **CHEAT ON HER** OR

IR SAKI LOVE IS HIGH YOU WILL

**CHEAT ON HER BUT PLAYER WILL GET** L.I BAD

**ENDING +1 FOR EVERY GIRL** 

ON THIS ROUTE

**AIKO OR SAKIKO** WILL CATCH PLAYER **HAVING** 

**SEX WITH NINA** 

ON THIS CHOICES

IF YOU HAVE HIGH LOVE WITH EVERY L.I YOU WILL CHEAT ANY GIRL:

**EXAMPLE:** 

FOR AIKO IF YOU CHEAT HER WITH SAKIKO YOU WILL GET = AIKOBADENDING +1

FOR SAKIKO IF YOU CHEAT HER WITH AIKO YOU WILL GET = SAKIKOBADENDING +1

OR IF YOU GO FOR NINA AND YOUR LOVE IS HIGH WITH ANY L.I

YOU WILL GET AIKO AND SAKI BAD ENDING + NINA **BAD ENDING** 