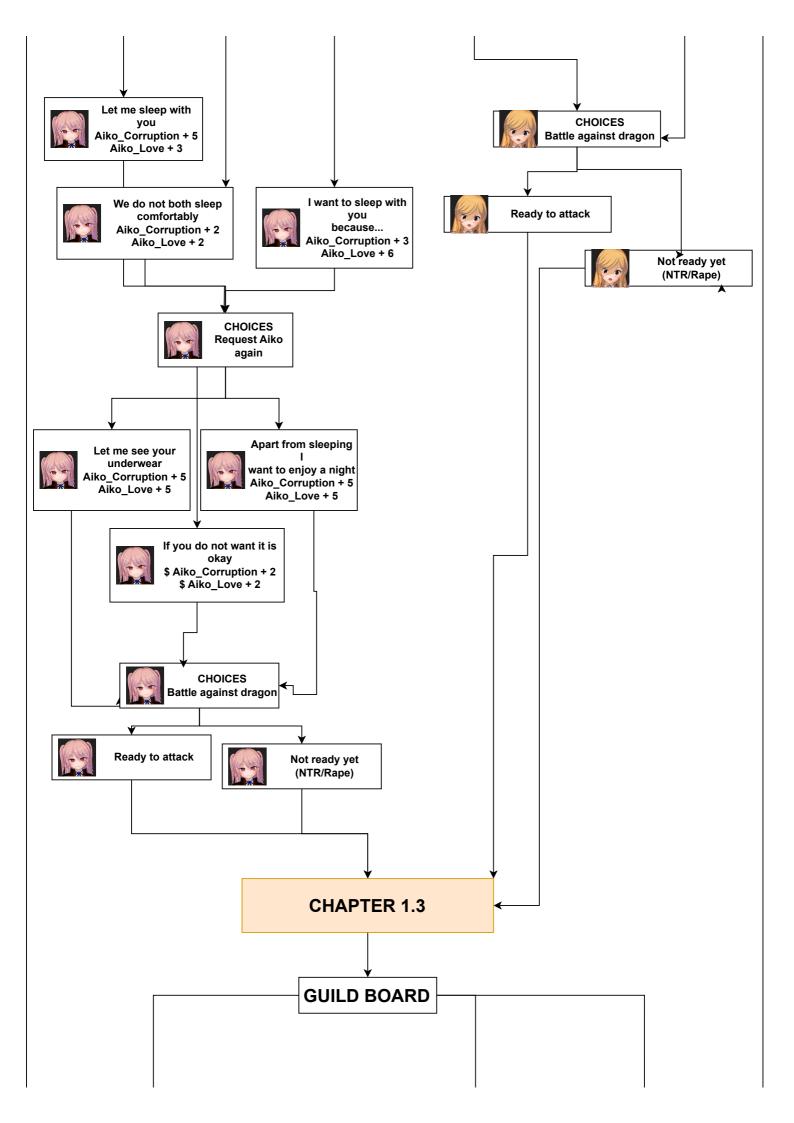

Join Aiko (VANILLA/CORRUPTED)



Join Aiko (VANILLA/CORRUPTED)



Join Nina (+5 Nina\_Love)



1- Let her be a little longer 2- Stay away from Nina



## CORRUPTED:

1- AIKO CORRUPTED EVENT req: AIKO\_CORRUPTION 20 OR CHEATING 30

# SUMMARY:

**PLAYER WILL HAVE THREE CHOICES** 

**CHOICE 1 - +3 AIKOCORRUPTION** 

+1 AIKO BAD ED

CHOICE 2-+2

**AIKOCORRUPTION** 

+1 AIKO BAD ED **CHOICE 3-+5** 

**AIKOCORRUPTION** 

+1 SAKI BAD ED

## VANILLA:

2- AIKO VANILLA EVENT req: AIKO\_LOVE 40 OR MORE

#### **PLAYER WILL HAVE THREE** CHOICES

**CHOICE 1 - +3 AIKO LOVE CHOICE 2 - +2 AIKO LOVE CHOICE 3- +1 AIKO LOVE** 

#### **CHOICES** CORRUPTED:

1- SAKIKO CORRUPTED

**EVENT** req: SAKI\_CORRUPTION 20 OR CHEATING 30

# SUMMARY:

PLAYER WILL HAVE THREE CHOICES

CHOICE 1 - +5 SAKI\_CORRUPTION