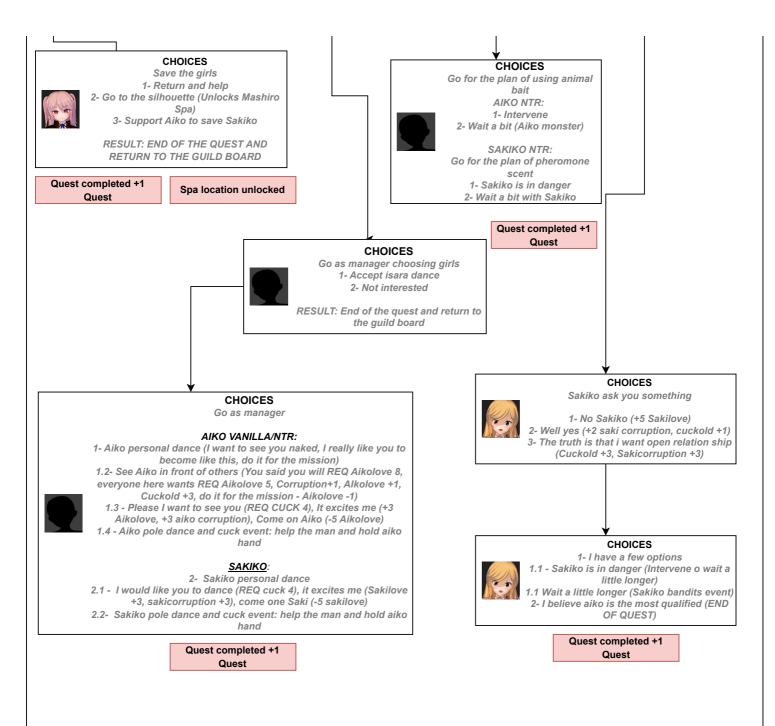

Join Aiko (VANILLA/CORRUPTED)



Join Aiko (VANILLA/CORRUPTED)



Join Nina (+5 Nina\_Love)



1- Let her be a little longer 2- Stay away from Nina



## CORRUPTED:

1- AIKO CORRUPTED EVENT req: AIKO\_CORRUPTION 20 OR CHEATING 30

# SUMMARY:

**PLAYER WILL HAVE THREE CHOICES** 

**CHOICE 1 - +3 AIKOCORRUPTION** 

+1 AIKO BAD ED

CHOICE 2-+2

**AIKOCORRUPTION** 

+1 AIKO BAD ED **CHOICE 3-+5** 

**AIKOCORRUPTION** 

+1 SAKI BAD ED

## VANILLA:

2- AIKO VANILLA EVENT req: AIKO\_LOVE 40 OR MORE

#### **PLAYER WILL HAVE THREE** CHOICES

**CHOICE 1 - +3 AIKO LOVE CHOICE 2 - +2 AIKO LOVE CHOICE 3- +1 AIKO LOVE** 

#### **CHOICES** CORRUPTED:

1- SAKIKO CORRUPTED

**EVENT** req: SAKI\_CORRUPTION 20 OR CHEATING 30

# SUMMARY:

PLAYER WILL HAVE THREE CHOICES

CHOICE 1 - +5 SAKI\_CORRUPT