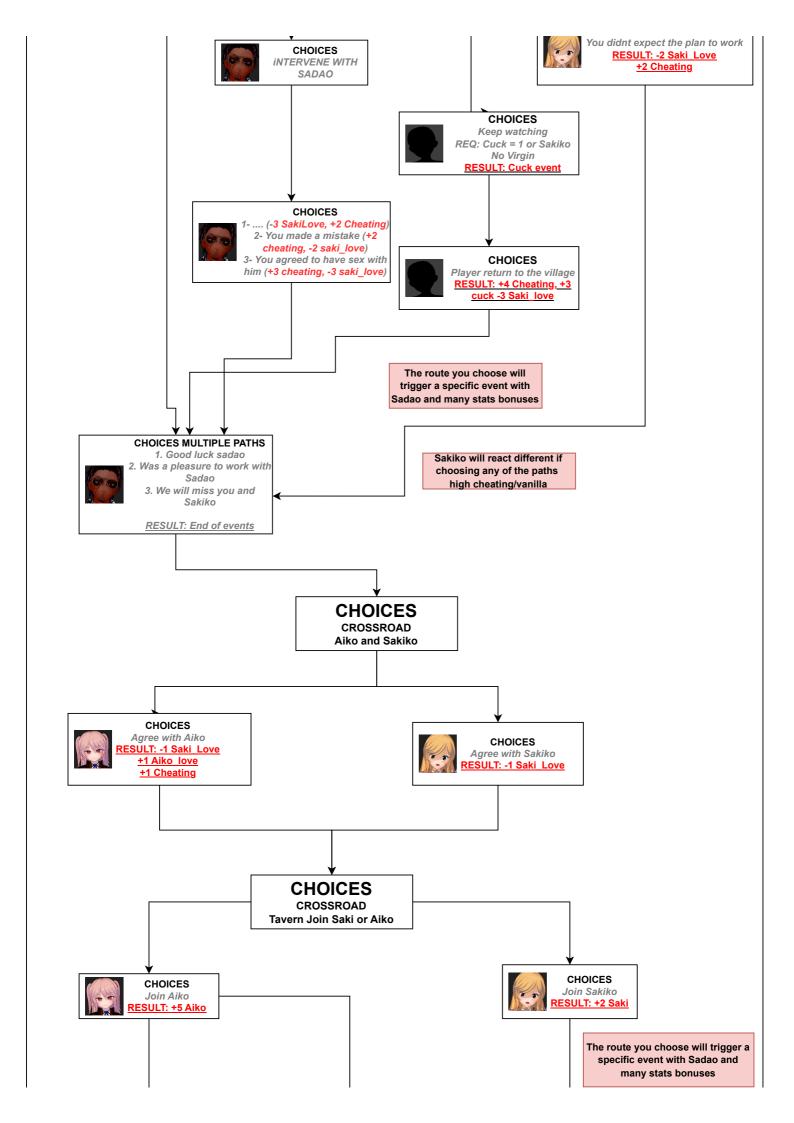

Join Aiko (VANILLA/CORRUPTED)

Join Aiko (VANILLA/CORRUPTED)

Join Nina (+5 Nina\_Love)

1- Let her be a little longer 2- Stay away from Nina

## CORRUPTED:

1- AIKO CORRUPTED EVENT req: AIKO\_CORRUPTION 20 OR CHEATING 30

## VANILLA:

2- AIKO VANILLA EVENT req: AIKO\_LOVE 40 OR MORE