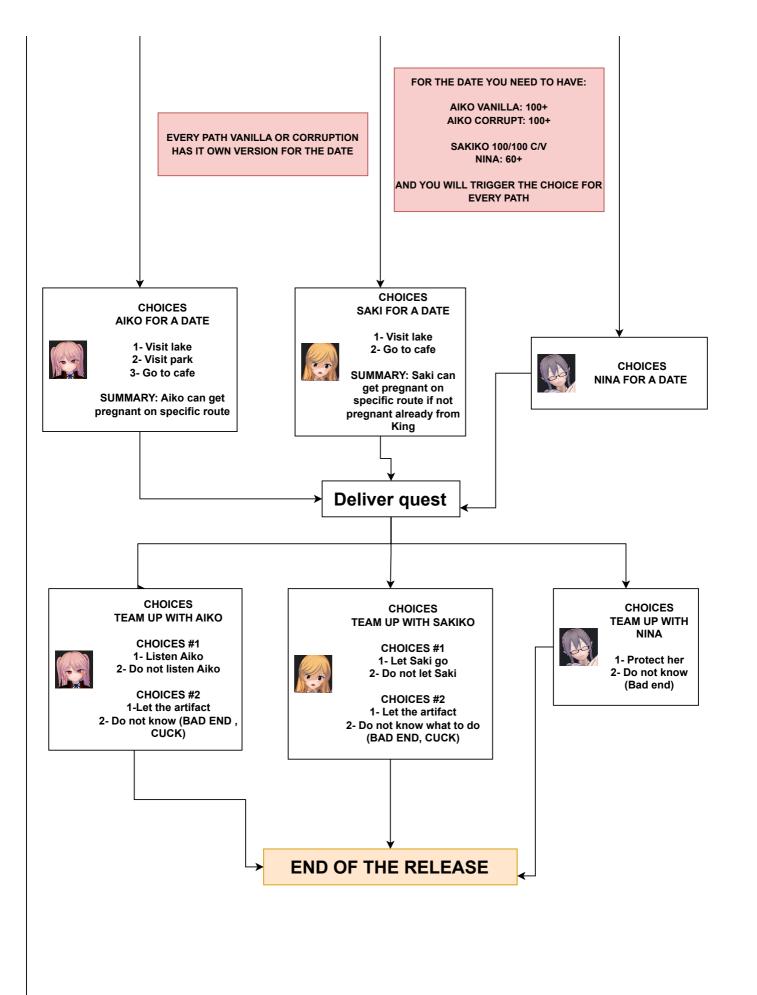

D ED

## VANILLA:

2- SAKIKO VANILLA EVENT req: SAKI\_LOVE 40 OR MORE

**PLAYER WILL HAVE THREE** CHOICES

CHOICE 1 - +1 SAKI LOVE **CHOICE 2 - +2 SAKI LOVE** 

**CHOICE 3-+3 SAKI LOVE** 

IF AIKO LOVE IS HIGH YOU WILL **CHEAT ON HER** OR

IR SAKI LOVE IS HIGH YOU WILL

**CHEAT ON HER BUT PLAYER WILL GET** L.I BAD

**ENDING +1 FOR EVERY GIRL** 

ON THIS ROUTE



**AIKO OR SAKIKO** WILL CATCH PLAYER **HAVING** 

**SEX WITH NINA** 

ON THIS CHOICES

IF YOU HAVE HIGH LOVE WITH EVERY L.I YOU WILL CHEAT ANY GIRL:

**EXAMPLE:** 

FOR AIKO IF YOU CHEAT HER WITH SAKIKO YOU WILL GET = AIKOBADENDING +1

FOR SAKIKO IF YOU CHEAT HER WITH AIKO YOU WILL GET = SAKIKOBADENDING +1

OR IF YOU GO FOR NINA AND YOUR LOVE IS HIGH WITH ANY L.I

YOU WILL GET AIKO AND SAKI BAD ENDING + NINA **BAD ENDING**