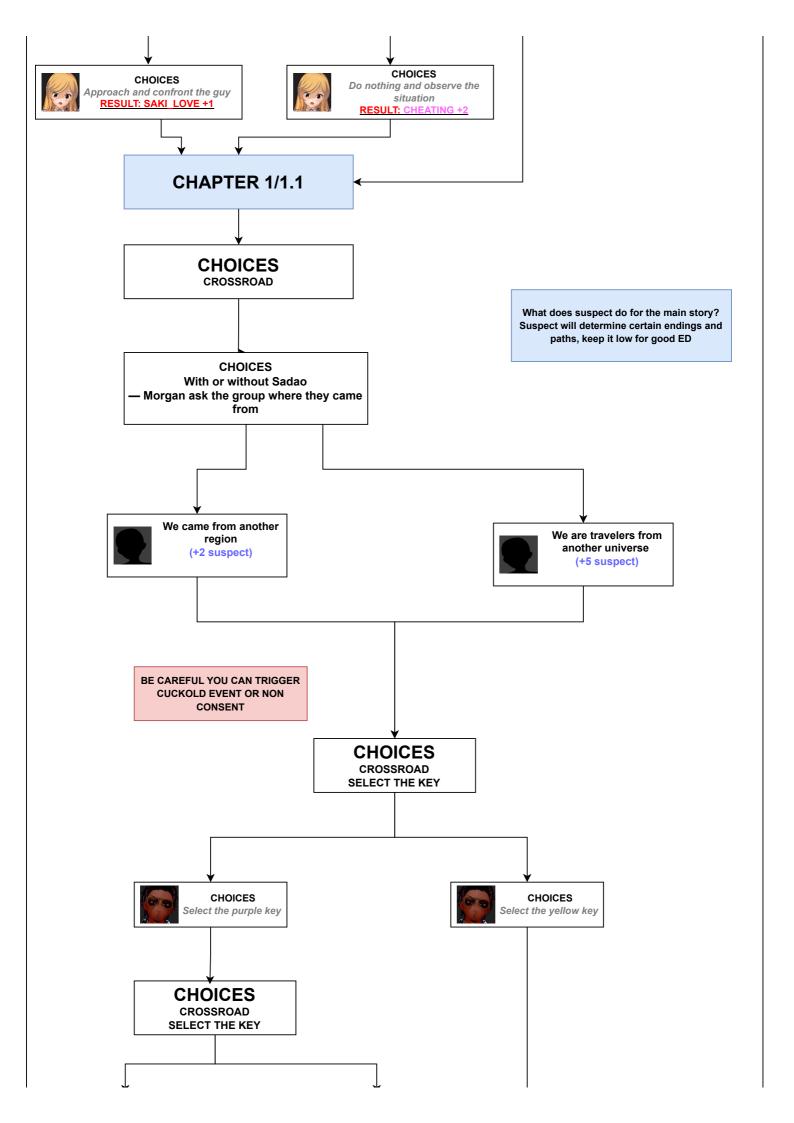

#### **CHOICES** CORRUPTED:

1- SAKIKO CORRUPTED

**EVENT** req: SAKI\_CORRUPTION 20 OR CHEATING 30

# SUMMARY:

PLAYER WILL HAVE THREE CHOICES

CHOICE 1 - +5 SAKI\_CORRUPTION

+1 SAKI BAD ED

**CHOICE 2 - +3 SAKI CORRUPTION** 

+1 SAKI BAD ED

CHOICE 3- +1 SAKI\_CORRUPTION

+1 SAKI BAD ED

## VANILLA:

2- SAKIKO VANILLA EVENT req: SAKI\_LOVE 40 OR MORE

**PLAYER WILL HAVE THREE** CHOICES

CHOICE 1 - +1 SAKI LOVE **CHOICE 2 - +2 SAKI LOVE** 

**CHOICE 3-+3 SAKI LOVE** 

IF AIKO LOVE IS HIGH YOU WILL **CHEAT ON HER** OR

IR SAKI LOVE IS HIGH YOU WILL

**CHEAT ON HER BUT PLAYER WILL GET** L.I BAD

**ENDING +1 FOR EVERY GIRL** 

ON THIS ROUTE

**AIKO OR SAKIKO** WILL CATCH PLAYER **HAVING** 

**SEX WITH NINA** 

ON THIS CHOICES

IF YOU HAVE HIGH LOVE WITH EVERY L.I YOU WILL CHEAT ANY GIRL: