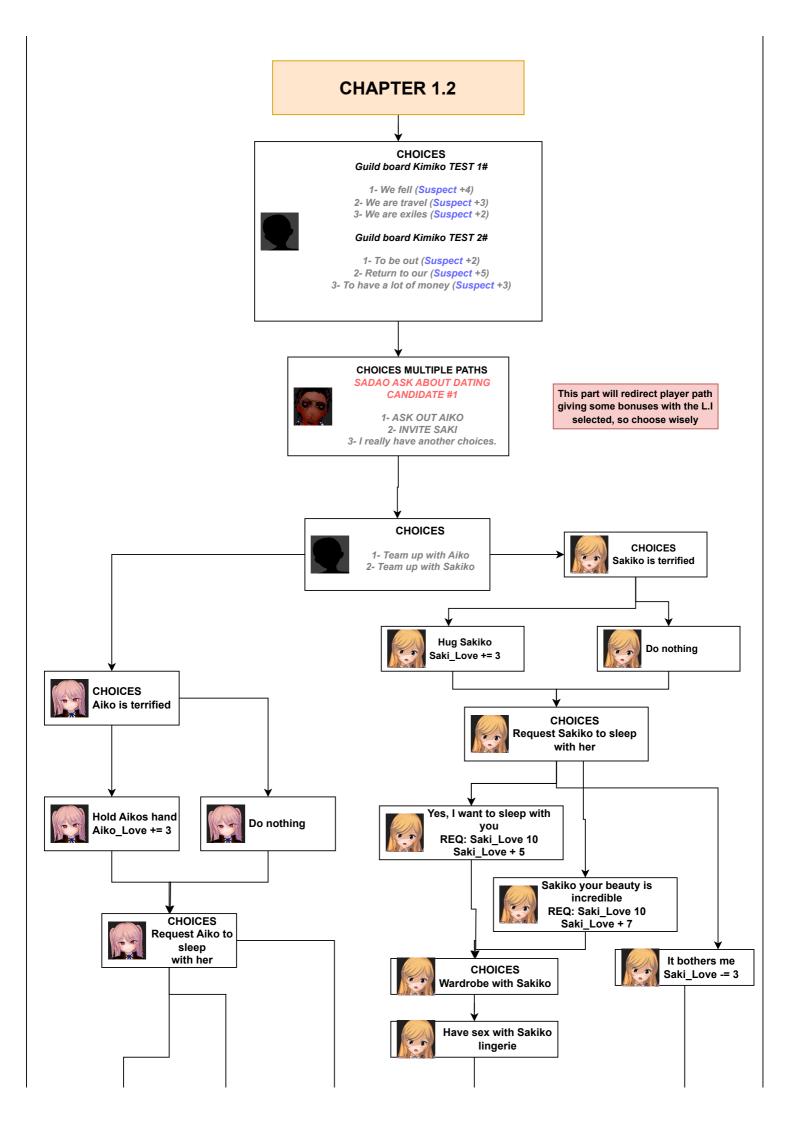

Join Aiko (VANILLA/CORRUPTED)



Join Aiko (VANILLA/CORRUPTED)



Join Nina (+5 Nina\_Love)



1- Let her be a little longer 2- Stay away from Nina



## CORRUPTED:

1- AIKO CORRUPTED EVENT req: AIKO\_CORRUPTION 20 OR CHEATING 30

# SUMMARY:

**PLAYER WILL HAVE THREE CHOICES** 

**CHOICE 1 - +3 AIKOCORRUPTION** 

+1 AIKO BAD ED

CHOICE 2-+2

**AIKOCORRUPTION** 

+1 AIKO BAD ED **CHOICE 3-+5** 

**AIKOCORRUPTION** 

+1 SAKI BAD ED

## VANILLA:

2- AIKO VANILLA EVENT req: AIKO\_LOVE 40 OR MORE

#### **PLAYER WILL HAVE THREE** CHOICES

**CHOICE 1 - +3 AIKO LOVE CHOICE 2 - +2 AIKO LOVE CHOICE 3- +1 AIKO LOVE** 

#### **CHOICES** CORRUPTED:

1- SAKIKO CORRUPTED

**EVENT** req: SAKI\_CORRUPTION 20 OR CHEATING 30

# SUMMARY:

PLAYER WILL HAVE THREE CHOICES

CHOICE 1 - +5 SAKI\_CORRUPTIO