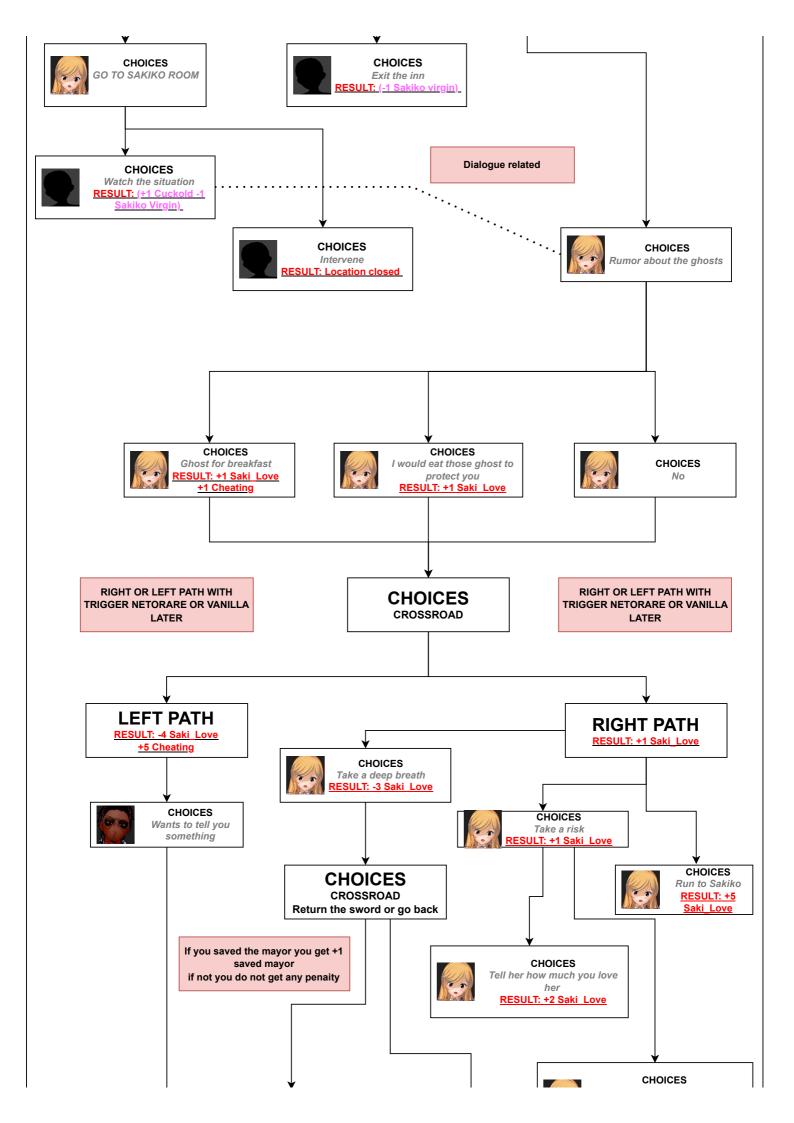

## VANILLA:

2- SAKIKO VANILLA EVENT req: SAKI\_LOVE 40 OR MORE

**PLAYER WILL HAVE THREE** CHOICES

CHOICE 1 - +1 SAKI LOVE **CHOICE 2 - +2 SAKI LOVE** 

**CHOICE 3-+3 SAKI LOVE** 

IF AIKO LOVE IS HIGH YOU WILL **CHEAT ON HER** OR

IR SAKI LOVE IS HIGH YOU WILL

**CHEAT ON HER BUT PLAYER WILL GET** L.I BAD

**ENDING +1 FOR EVERY GIRL** 

ON THIS ROUTE

**AIKO OR SAKIKO** WILL CATCH PLAYER **HAVING** 

**SEX WITH NINA** 

ON THIS CHOICES

IF YOU HAVE HIGH LOVE WITH EVERY L.I YOU WILL CHEAT ANY GIRL:

**EXAMPLE:** 

FOR AIKO IF YOU CHEAT HER WITH SAKIKO YOU WILL GET = AIKOBADENDING +1

FOR SAKIKO IF YOU CHEAT HER WITH AIKO YOU WILL GET = SAKIKOBADENDING +1

OR IF YOU GO FOR NINA AND YOUR LOVE IS HIGH WITH ANY L.I