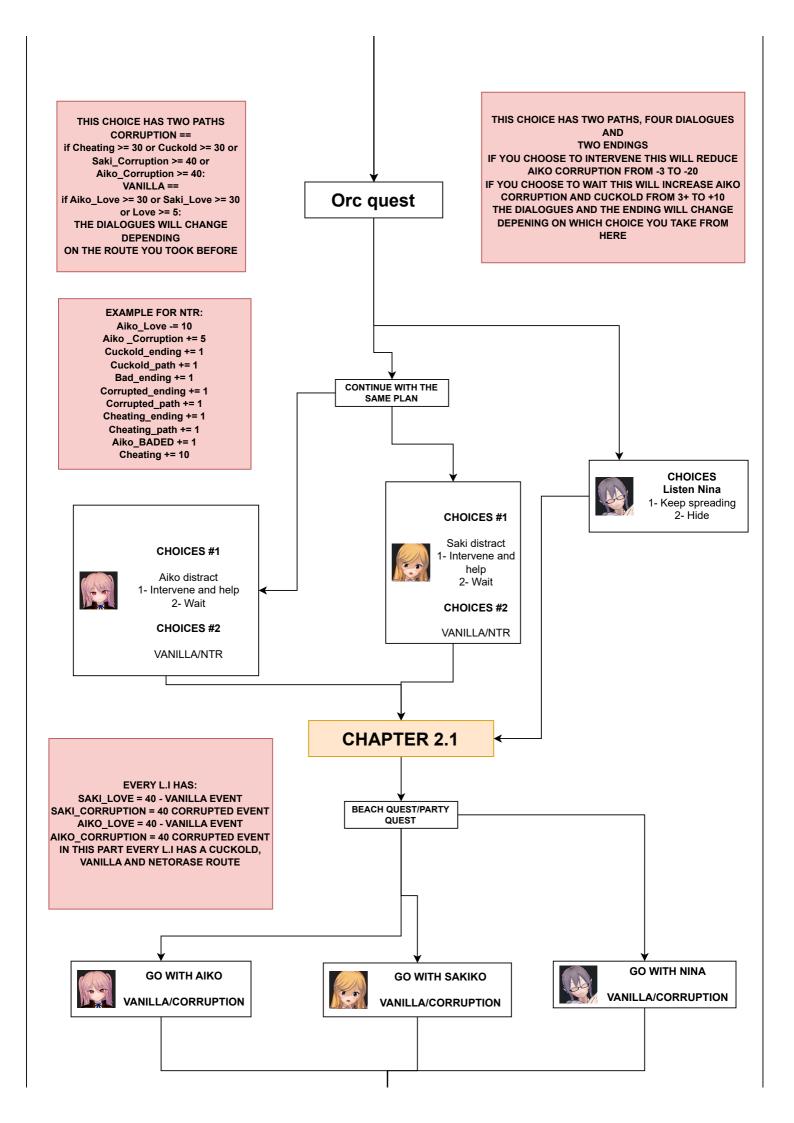

Join Aiko (VANILLA/CORRUPTED)

Join Aiko (VANILLA/CORRUPTED)

Join Nina (+5 Nina\_Love)

1- Let her be a little longer 2- Stay away from Nina

## CORRUPTED:

1- AIKO CORRUPTED EVENT req: AIKO\_CORRUPTION 20 OR CHEATING 30

# SUMMARY:

**PLAYER WILL HAVE THREE CHOICES** 

**CHOICE 1 - +3 AIKOCORRUPTION** 

+1 AIKO BAD ED

CHOICE 2-+2

**AIKOCORRUPTION** 

+1 AIKO BAD ED **CHOICE 3-+5** 

**AIKOCORRUPTION** 

+1 SAKI BAD ED

## VANILLA:

2- AIKO VANILLA EVENT req: AIKO\_LOVE 40 OR MORE

#### **PLAYER WILL HAVE THREE** CHOICES

**CHOICE 1 - +3 AIKO LOVE CHOICE 2 - +2 AIKO LOVE CHOICE 3- +1 AIKO LOVE** 

#### **CHOICES** CORRUPTED:

1- SAKIKO CORRUPTED

**EVENT** req: SAKI\_CORRUPTION 20 OR CHEATING 30

# SUMMARY:

PLAYER WILL HAVE THREE CHOICES

CHOICE 1 - +5 SAKI\_CORRUPTION

+1 SAKI BAD ED

**CHOICE 2 - +3 SAKI CORRUPTION** 

+1 SAKI BAD ED

CHOICE 3- +1 SAKI\_CORRUPTION

+1 SAKI BAD ED

## VANILLA:

2- SAKIKO VANILLA EVENT req: SAKI\_LOVE 40 OR MORE

**PLAYER WILL HAVE THREE** CHOICES

CHOICE 1 - +1 SAKI LOVE **CHOICE 2 - +2 SAKI LOVE** 

**CHOICE 3-+3 SAKI LOVE** 

IF AIKO LOVE IS HIGH YOU WILL **CHEAT ON HER** OR

IR SAKI LOVE IS HIGH YOU WILL

**CHEAT ON HER BUT PLAYER WILL GET** L.I BAD

**ENDING +1 FOR EVERY GIRL** 

ON THIS ROUTE

**AIKO OR SAKIKO** WILL CATCH PLAYER **HAVING** 

**SEX WITH NINA** 

ON THIS CHOICES

IF YOU HAVE HIGH LOVE WITH EVERY L.I YOU WILL CHEAT ANY GIRL:

**EXAMPLE:** 

FOR AIKO IF YOU CHEAT HER WITH SAKIKO YOU WILL GET = AIKOBADENDING +1

FOR SAKIKO IF YOU CHEAT HER WITH AIKO YOU WILL GET = SAKIKOBADENDING +1

OR IF YOU GO FOR NINA AND YOUR LOVE IS HIGH WITH ANY L.I

YOU WILL GET AIKO AND SAKI BAD ENDING + NINA **BAD ENDING** 