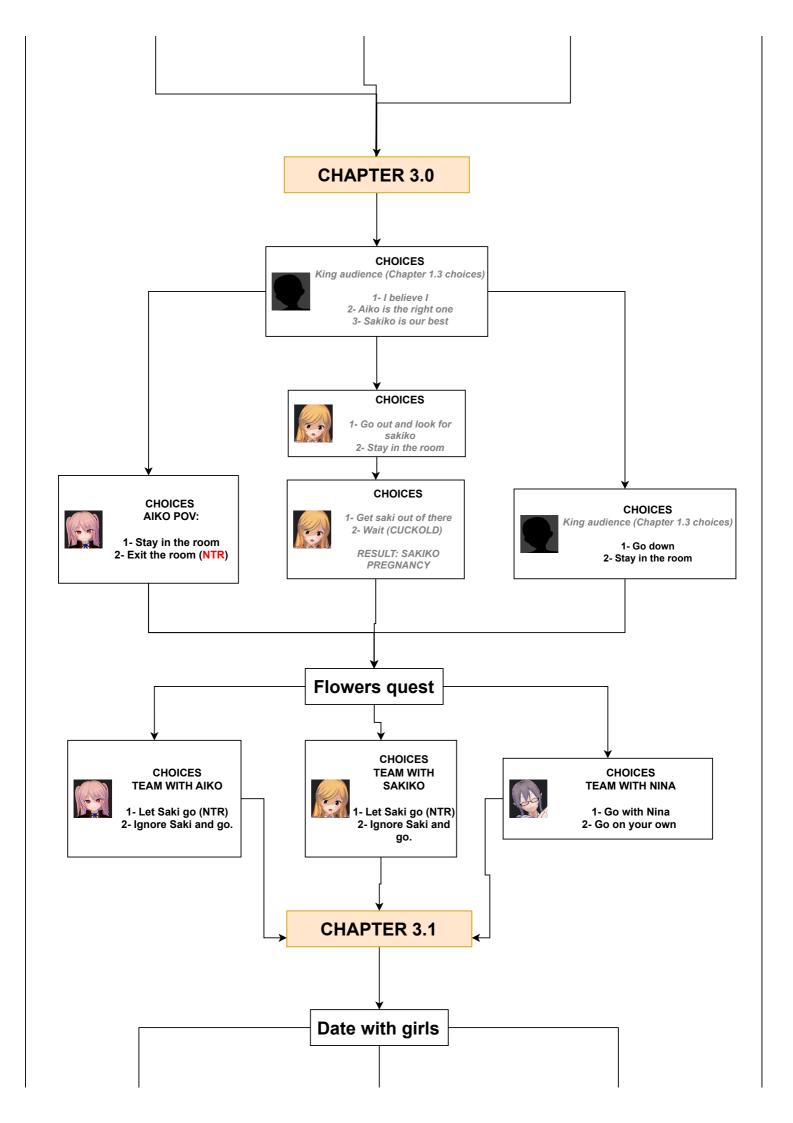

BAD ED

## VANILLA:

2- SAKIKO VANILLA EVENT req: SAKI\_LOVE 40 OR MORE

**PLAYER WILL HAVE THREE** CHOICES

CHOICE 1 - +1 SAKI LOVE **CHOICE 2 - +2 SAKI LOVE** 

**CHOICE 3-+3 SAKI LOVE** 

IF AIKO LOVE IS HIGH YOU WILL **CHEAT ON HER** OR

IR SAKI LOVE IS HIGH YOU WILL

**CHEAT ON HER BUT PLAYER WILL GET** L.I BAD

**ENDING +1 FOR EVERY GIRL** 

ON THIS ROUTE



**AIKO OR SAKIKO** WILL CATCH PLAYER **HAVING** 

**SEX WITH NINA** 

ON THIS CHOICES

IF YOU HAVE HIGH LOVE WITH EVERY L.I YOU WILL CHEAT ANY GIRL:

**EXAMPLE:** 

FOR AIKO IF YOU CHEAT HER WITH SAKIKO YOU WILL GET = AIKOBADENDING +1

FOR SAKIKO IF YOU CHEAT HER WITH AIKO YOU WILL GET = SAKIKOBADENDING +1

OR IF YOU GO FOR NINA AND YOUR LOVE IS HIGH WITH ANY L.I

YOU WILL GET AIKO AND SAKI BAD ENDING + NINA **BAD ENDING**