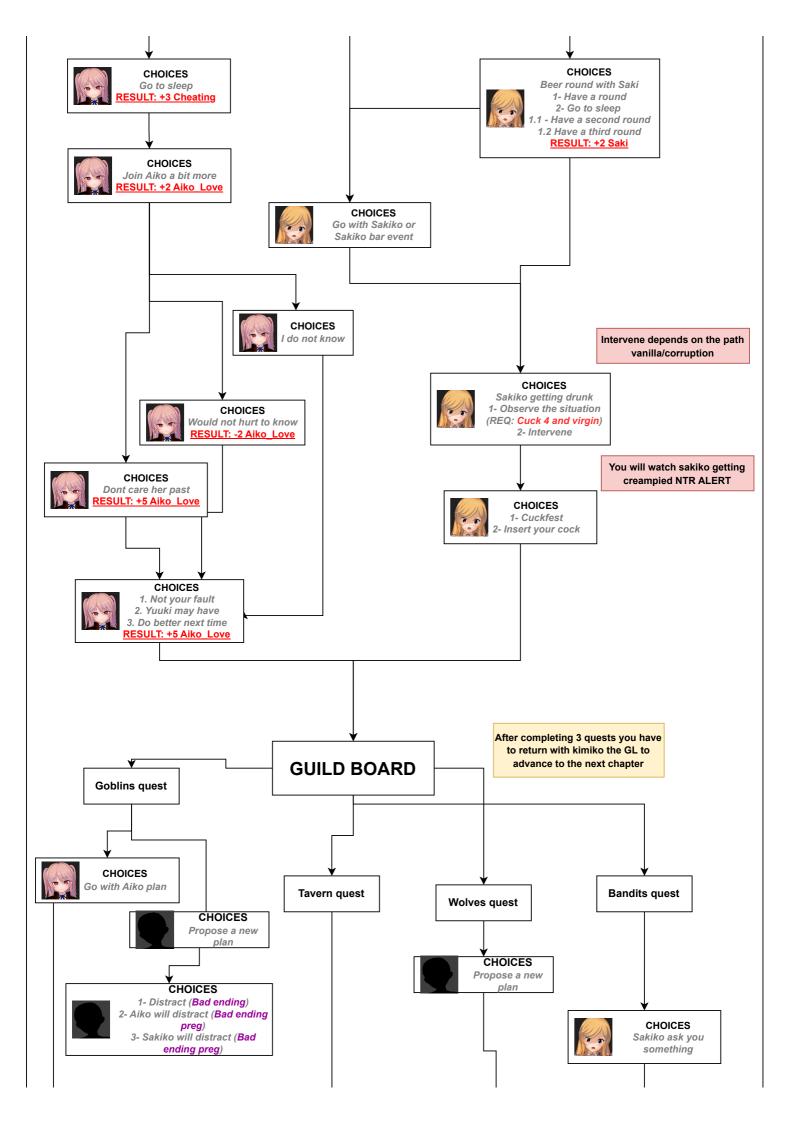

Join Aiko (VANILLA/CORRUPTED)



Join Aiko (VANILLA/CORRUPTED)



Join Nina (+5 Nina\_Love)



1- Let her be a little longer 2- Stay away from Nina



## CORRUPTED:

1- AIKO CORRUPTED EVENT req: AIKO\_CORRUPTION 20 OR CHEATING 30

# SUMMARY:

**PLAYER WILL HAVE THREE CHOICES** 

**CHOICE 1 - +3 AIKOCORRUPTION** 

+1 AIKO BAD ED

CHOICE 2-+2

**AIKOCORRUPTION** 

+1 AIKO BAD ED **CHOICE 3-+5** 

**AIKOCORRUPTION** 

+1 SAKI BAD ED

## VANILLA:

2- AIKO VANILLA EVENT req: AIKO\_LOVE 40 OR MORE

#### **PLAYER WILL HAVE THREE** CHOICES

**CHOICE 1 - +3 AIKO LOVE CHOICE 2 - +2 AIKO LOVE CHOICE 3- +1 AIKO LOVE** 

#### **CHOICES** CORRUPTED:

1- SAKIKO CORRUPTED

**EVENT** req: SAKI\_CORRUPTION 20 OR CHEATING 30

# SUMMARY:

PLAYER WILL HAVE THREE CHOICES

CHOICE 1 - +5 SAKI\_CORRU