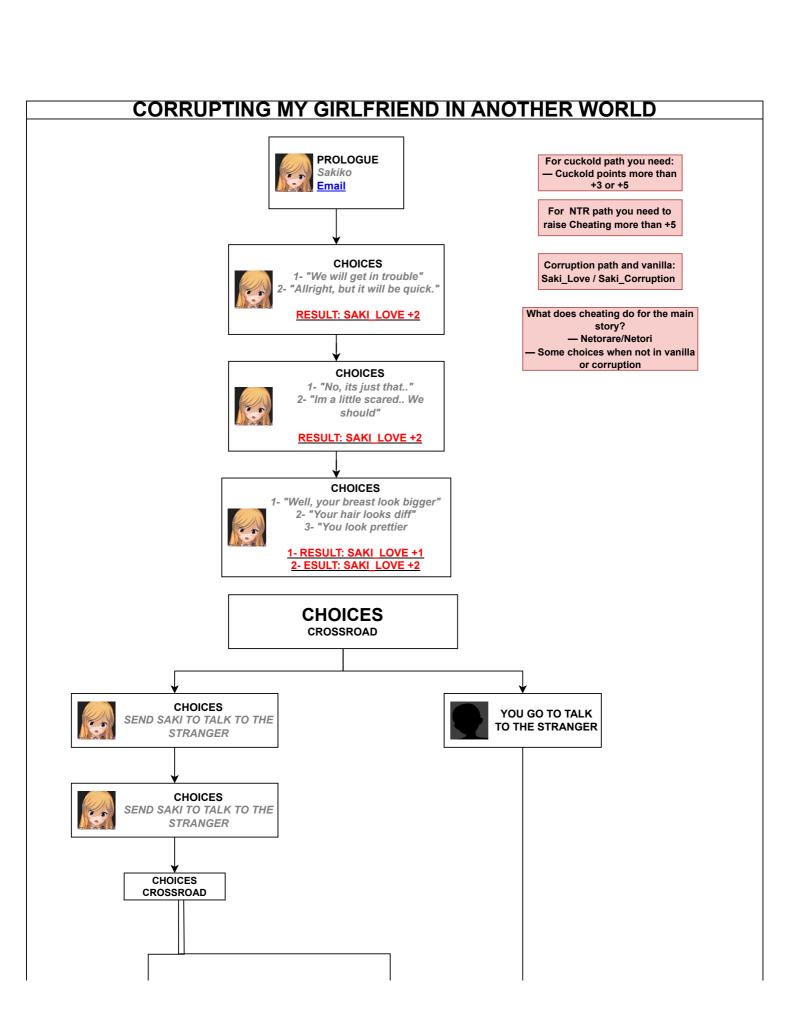

# SUMMARY:

**PLAYER WILL HAVE THREE CHOICES** 

**CHOICE 1 - +3 AIKOCORRUPTION** 

+1 AIKO BAD ED

CHOICE 2-+2

**AIKOCORRUPTION** 

+1 AIKO BAD ED **CHOICE 3-+5** 

**AIKOCORRUPTION** 

+1 SAKI BAD ED

#### **PLAYER WILL HAVE THREE** CHOICES

**CHOICE 1 - +3 AIKO LOVE CHOICE 2 - +2 AIKO LOVE CHOICE 3- +1 AIKO LOVE** 